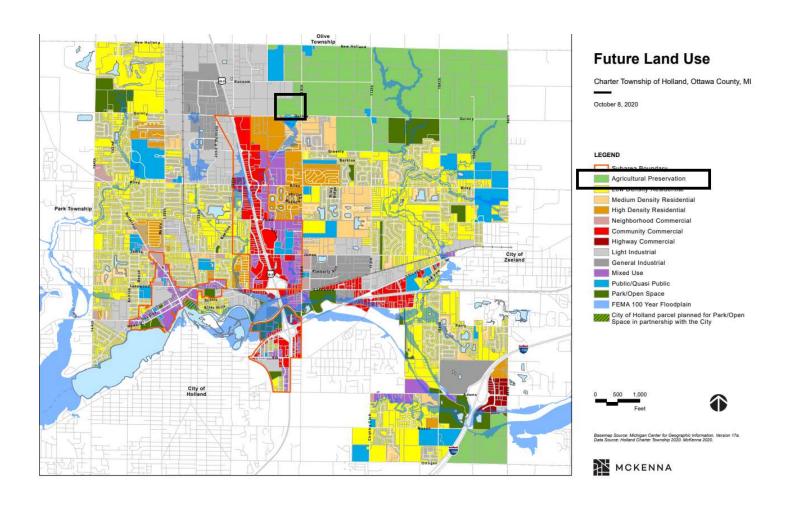

# PROPERTY OVERVIEW

Located in Holland Charter Township, this property offers three separate 10-acre residential parcels, providing country charm and privacy while still being close to the city of Holland. Each lot features a diverse landscape of open fields, wooded surroundings, and is a beautiful setting for your dream home. The new parcel split shall be finalized prior to closing.

#### PROPERTY HIGHLIGHTS

- Great chance to own residential acreage
- Located close to all the main retail
- Future zoned AG, keeping long term privacy

**SALE PRICE** \$295,500 - \$886,500

Lot Size: 9.85-29.55 Acres