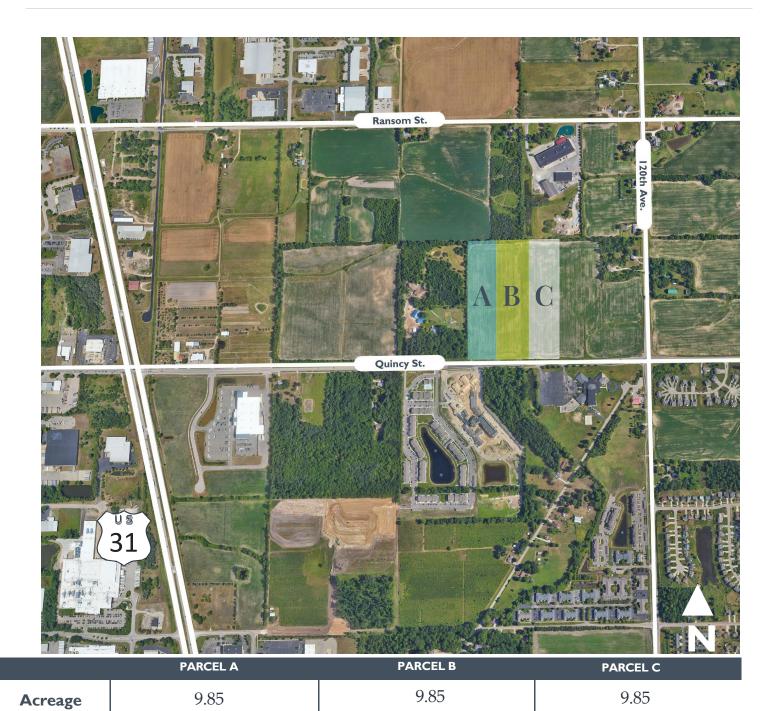

# PROPERTY OVERVIEW

Located in Holland Charter Township, this property offers three separate 10-acre residential parcels, providing country charm and privacy while still being close to the city of Holland. Each lot features a diverse landscape of open fields, wooded surroundings, and is a beautiful setting for your dream home. The new parcel split shall be finalized prior to closing.

#### PROPERTY HIGHLIGHTS

- Great chance to own residential acreage
- Located close to all the main retail
- Future zoned AG, keeping long term privacy

**SALE PRICE** \$295,500 - \$886,500

Lot Size: 9.85-29.55 Acres