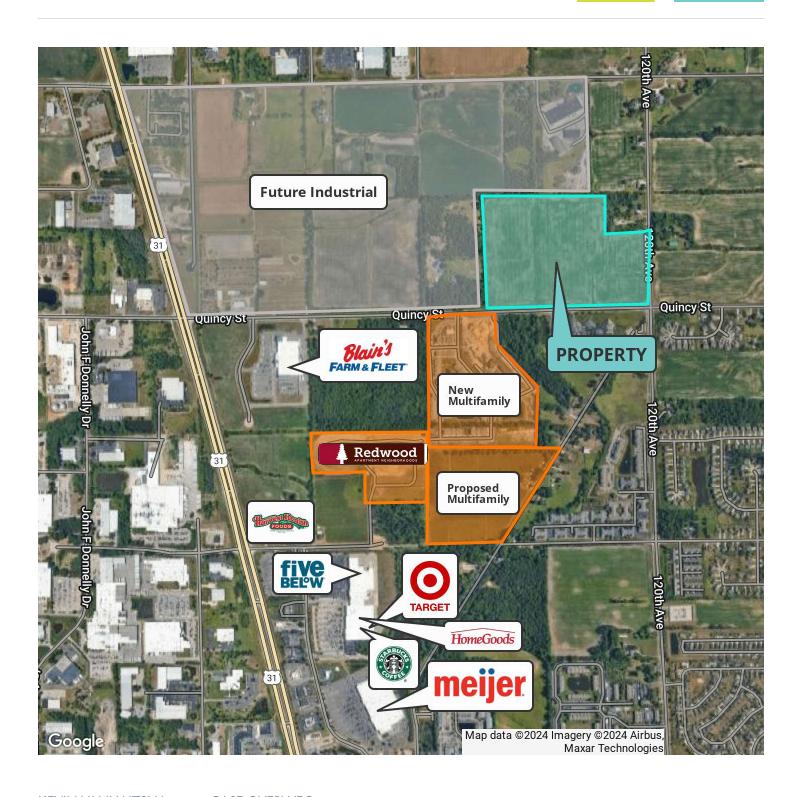

# PROPERTY OVERVIEW

Located in Holland Charter Township, this property offers three separate 10-acre residential parcels, providing country charm and privacy while still being close to the city of Holland. Each lot features a diverse landscape of open fields, wooded surroundings, and is a beautiful setting for your dream home. The new parcel split shall be finalized prior to closing.

#### PROPERTY HIGHLIGHTS

- Great chance to own residential acreage
- Located close to all the main retail
- Future zoned AG, keeping long term privacy

**SALE PRICE** \$295,500 - \$886,500

Lot Size: 9.85-29.55 Acres