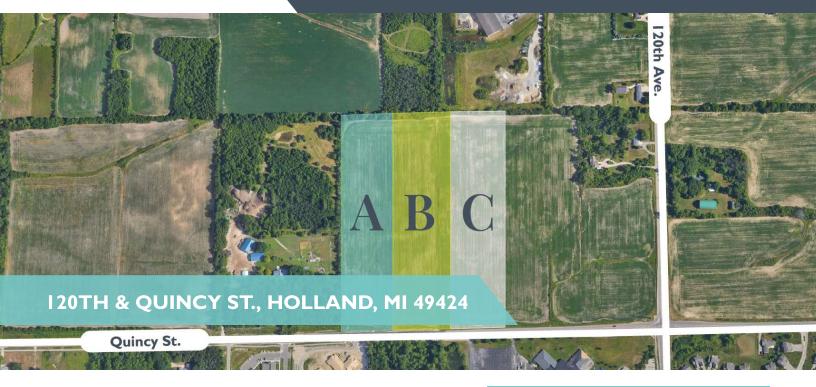

# PROPERTY OVERVIEW

Located in Holland Charter Township, this property offers three separate 10-acre residential parcels, providing country charm and privacy while still being close to the city of Holland. Each lot features a diverse landscape of open fields, wooded surroundings, and is a beautiful setting for your dream home. The new parcel split shall be finalized prior to closing.

#### PROPERTY HIGHLIGHTS

- Great chance to own residential acreage
- Located close to all the main retail
- Future zoned AG, keeping long term privacy

**SALE PRICE** \$295,500 - \$886,500

Lot Size: 9.85-29.55 Acres