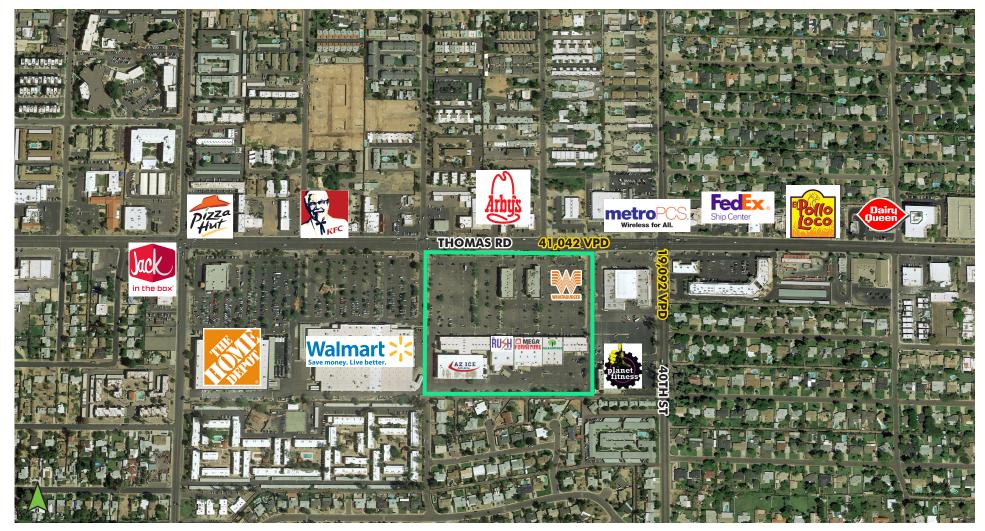

## **Property Features**

- + Anchored by Walmart, Home Depot, Walgreens, Rush Fun Park, Mega Furniture and Dollar Tree
- + Mega Furniture 22 stores in the valley
- + Rush Run Park 4 stores
- + Strong demographics with a population of over 330,000 residents and a daytime population of over 535,000 people within a 5 mile radius\*

- + Excellent visibility along Thomas Road
- + Shop space available from ±1,150 to ±4,700 SF
- + Traffic Counts

Thomas Road: 48,896 VPD 40th Street: 20,362 VPD SOURCE: ADOT 2024