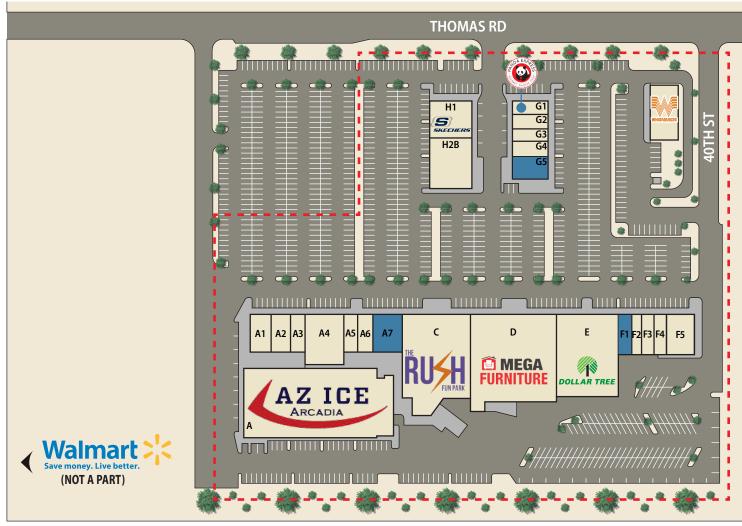

# Site Plan

### **TENANTS**

| SUITE | TENANT                                 | ±SF    |
|-------|----------------------------------------|--------|
| Α     | AZ Ice Arcadia                         | 31,679 |
| A1    | Affordable Care                        | 2,400  |
| A2-A4 | Oak Street Health                      | 10,029 |
| A5    | Beverly Style                          | 1,205  |
| A6    | Game Stop                              | 1,205  |
| A7    | AVAILABLE                              | 4,714  |
| С     | RUSH Fun Park                          | 19,235 |
| D     | Mega Furniture                         | 23,973 |
| E     | Dollar Tree                            | 16,018 |
| F1    | AVAILABLE                              | 1,525  |
| F2    | Barber Shop                            | 1,149  |
| F3    | Magic Vape Shop                        | 1,400  |
| F4    | Water & Ice                            | 1,400  |
| F5    | Bravos Tacos / Butcher Shop            | 4,326  |
| G1    | Panda Express                          | 1,800  |
| G2    | ATL Wings                              | 1,700  |
| G3    | Neveria Los Tio's                      | 1,100  |
| G4    | Ono Hawaiian BBQ                       | 2,000  |
| G5    | AVAILABLE <b>DO NOT DISTURB TENANT</b> | 2,400  |
| H1    | Sketchers                              | 6,010  |
| H2    | Coinless Laundry                       | 4,019  |

Site Plan Not to Scale All Sizes are Approximate

Phoenix, AZ 85018

Traffic Counts Source: ADOT Site Outline Not to Scale