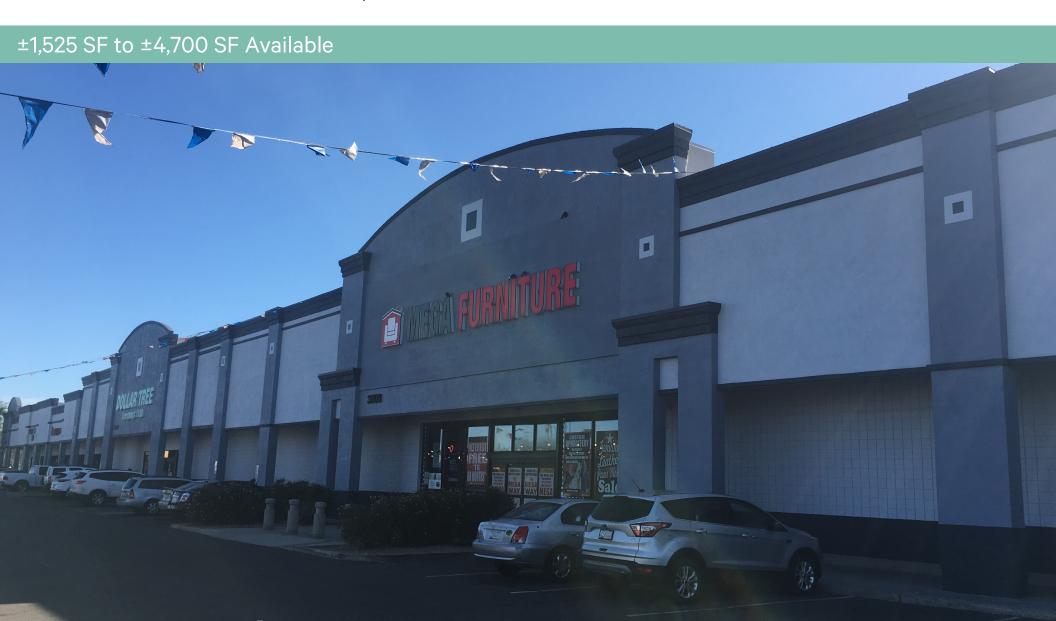

- + Excellent visibility along Thomas Road
- + Shop space available from ±1,150 to ±4,700 SF
- + Traffic Counts

Thomas Road: 48,896 VPD 40th Street: 20,362 VPD SOURCE: ADOT 2024

### **TENANTS**

| SUITE | TENANT                                 | ±SF    |
|-------|----------------------------------------|--------|
| Α     | AZ Ice Arcadia                         | 31,679 |
| A1    | Affordable Care                        | 2,400  |
| A2-A4 | Oak Street Health                      | 10,029 |
| A5    | Beverly Style                          | 1,205  |
| A6    | Game Stop                              | 1,205  |
| A7    | AVAILABLE                              | 4,714  |
| С     | RUSH Fun Park                          | 19,235 |
| D     | Mega Furniture                         | 23,973 |
| E     | Dollar Tree                            | 16,018 |
| F1    | AVAILABLE                              | 1,525  |
| F2    | Barber Shop                            | 1,149  |
| F3    | Magic Vape Shop                        | 1,400  |
| F4    | Water & Ice                            | 1,400  |
| F5    | Bravos Tacos / Butcher Shop            | 4,326  |
| G1    | Panda Express                          | 1,800  |
| G2    | ATL Wings                              | 1,700  |
| G3    | Neveria Los Tio's                      | 1,100  |
| G4    | Ono Hawaiian BBQ                       | 2,000  |
| G5    | AVAILABLE <b>DO NOT DISTURB TENANT</b> | 2,400  |
| H1    | Sketchers                              | 6,010  |
| H2    | Coinless Laundry                       | 4,019  |