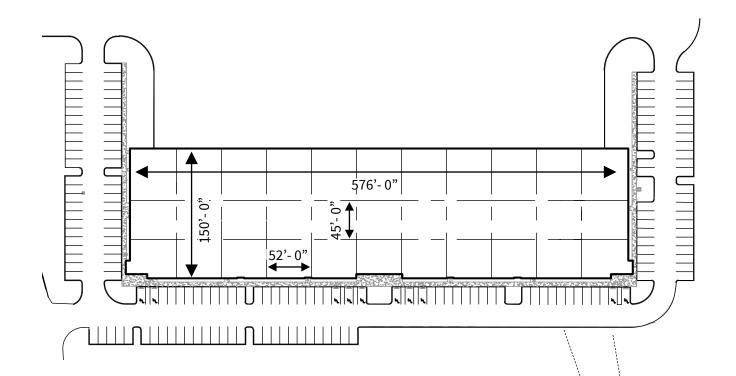

Office Area **±4,593 SF** 

Rear Load Configuration

60' Speed Bay

**30** docks / **4** ramped / **1** 40k-lb mech. dock leveler

- Typical Column Spacing **45'x52'** 

基 **ESFR** Sprinklers

8

1 32' Minimum Clear Height