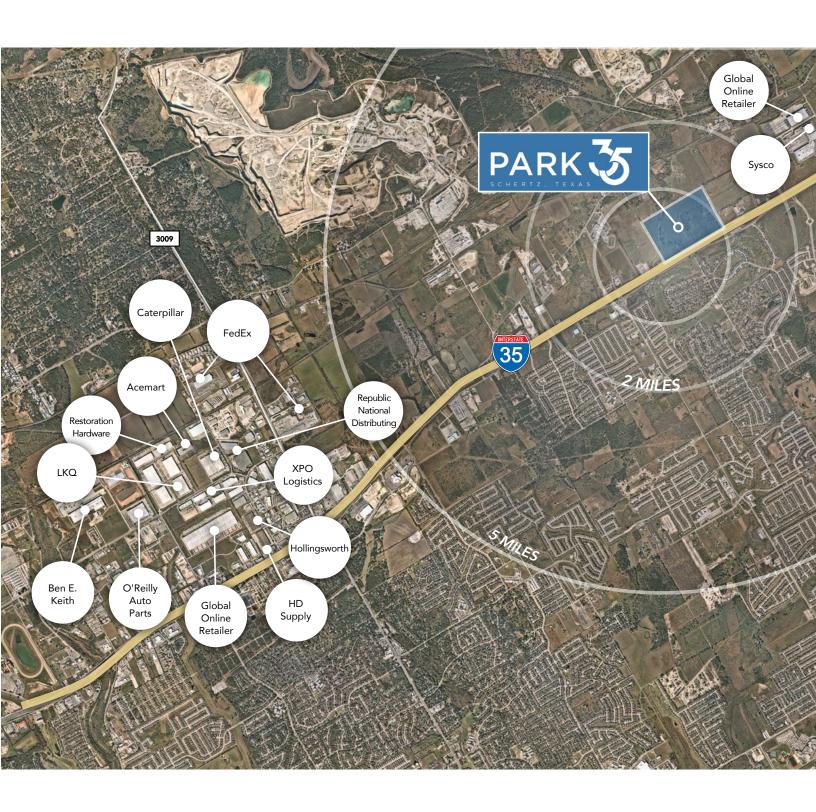

156 Auto Parking Spaces

Lease Rate Contact Broker

Park 35 is strategically located on Interstate 35 in Schertz, Texas between San Antonio and Austin. Park 35's direct access and visibility to the I-35 corridor will offer an unparalleled opportunity for tenant seeking to serve the Central Texas region.