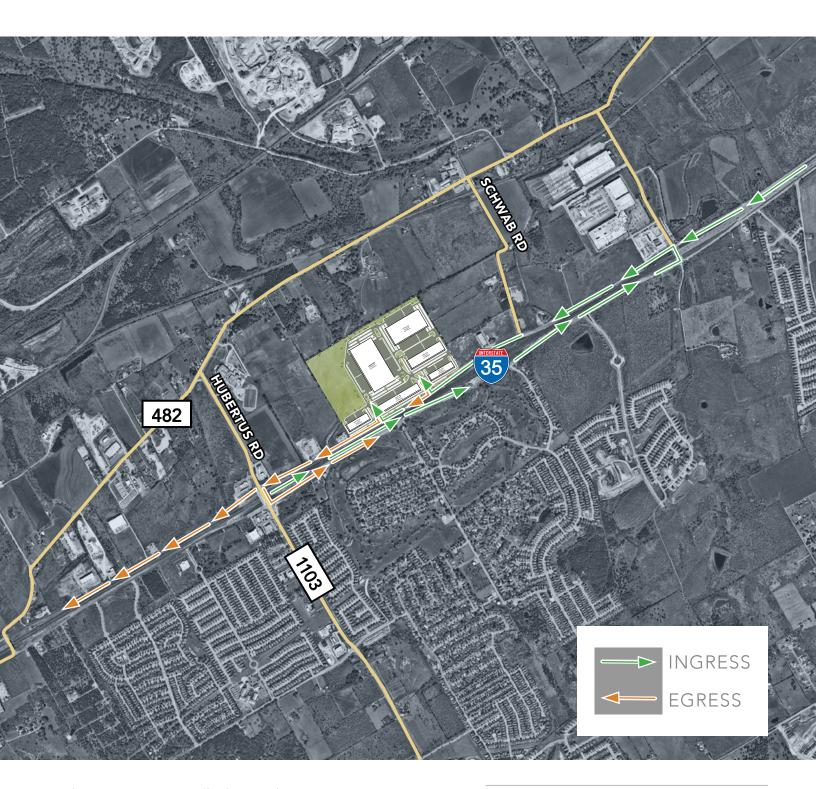

## **INDUSTRIAL WAREHOUSE SPACE FOR LEASE**

PHASE I DELIVERING 774,300 SF NOVEMBER 2024 | SCHERTZ, TEXAS

BUILDING 4 | 86,456 SF REAR LOAD | AVAILABLE FOR LEASE

DIRECT ACCESS & VISIBILITY TO THE **I-35 CORRIDOR** 

156 Auto Parking Spaces

Lease Rate Contact Broker

Park 35 is strategically located on Interstate 35 in Schertz, Texas between San Antonio and Austin. Park 35's direct access and visibility to the I-35 corridor will offer an unparalleled opportunity for tenant seeking to serve the Central Texas region.