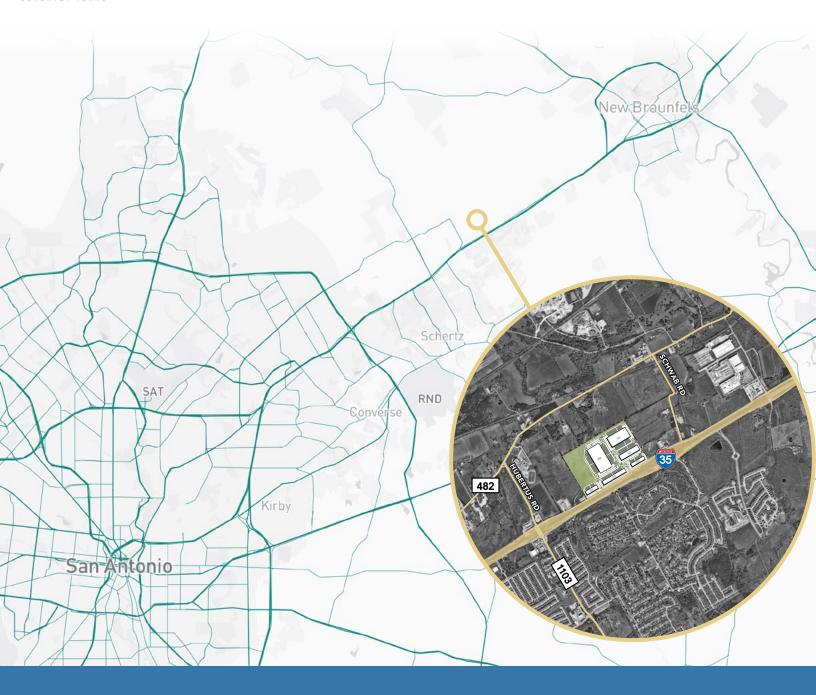

CENTRAL TEXAS REGION 25 MILES FROM SAN ANTONIO CBD

MANY NEARBY TENANTS WITHIN A **10 MILE RADIUS**  **DIRECTLY** ON I-35 FRONTAGE IN SCHERTZ TEXAS

Although information has been obtained from sources deemed reliable, JLL does not make any guarantees, warranties or representations, express or implied, as to the completeness or accuracy as to the information contained herein. Any projections, opinions, assumptions or estimates used are for example only. There may be differences between projected and actual results, and those differences may be material. JLL does not accept any liability for any loss or damage suffered by any party resulting from reliance on this information. If the recipient of this information has signed a confidentiality agreement with JLL regarding this matter, this information is subject to the terms of that agreement. ©2024 Jones Lang LaSalle IP, Inc. All rights reserved.

156 Auto Parking Spaces

Lease Rate Contact Broker

Park 35 is strategically located on Interstate 35 in Schertz, Texas between San Antonio and Austin. Park 35's direct access and visibility to the I-35 corridor will offer an unparalleled opportunity for tenant seeking to serve the Central Texas region.

| San Antonio CBD | 25 miles  |
|-----------------|-----------|
| Austin          | 55 miles  |
| Laredo          | 180 miles |
| Houston         | 180 miles |
| Dallas          | 250 miles |

ROGER C. HILL III +1 210 308 9888 roger.hill@jll.com