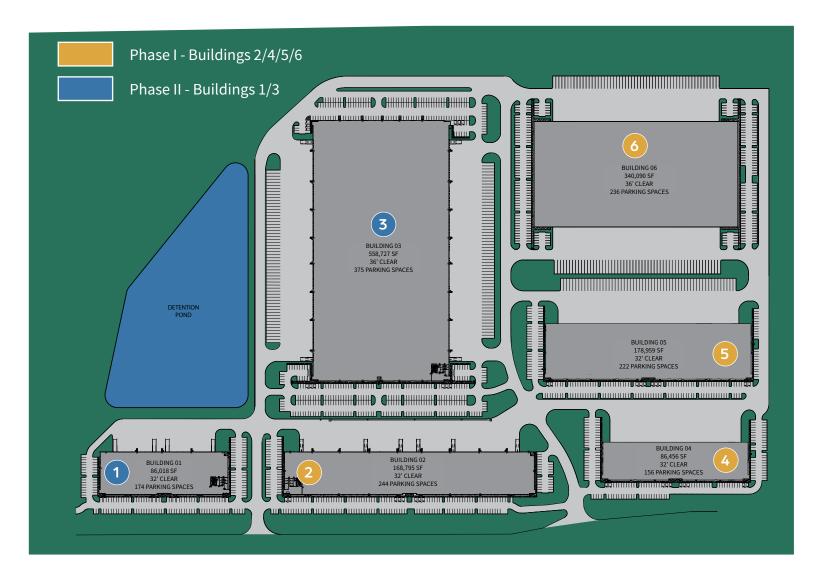

## **PROPERTY FEATURES**

- 1.4M SF Total available
- 32-36' Clear heights
- Cross-dock & Rear load options
- Ample trailer parking spaces

- Buildings from  $\pm 86,018$  SF to  $\pm 558,727$  SF
- Located in Schertz, Texas on the IH-35 corridor
- 60 ft Speed bays
- ESFR Sprinklers

Office Area **±4,593 SF** 

Rear Load Configuration

60' Speed Bay

**30** docks / **4** ramped / **1** 40k-lb mech. dock leveler

- Typical Column Spacing **45'x52'** 

基 **ESFR** Sprinklers

8

1 32' Minimum Clear Height

156 Auto Parking Spaces

Lease Rate Contact Broker

Park 35 is strategically located on Interstate 35 in Schertz, Texas between San Antonio and Austin. Park 35's direct access and visibility to the I-35 corridor will offer an unparalleled opportunity for tenant seeking to serve the Central Texas region.