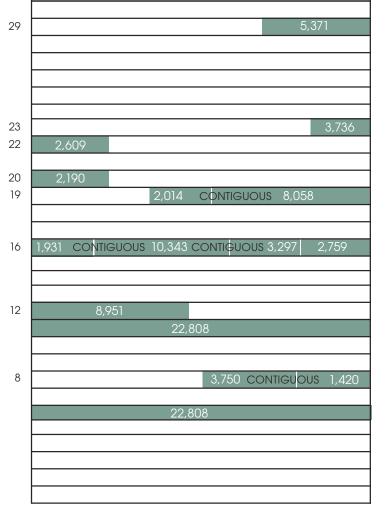

or implied, as to the completeness or ac-curacy as to the information contained herein. Any projections, opinions, assumptions or estimates used are for example only. There may be differences between projected and actual results, and those differences may be material. The Property aniferences may be material. The property may be withdrawn without notice. Neither Owner nor JLL accepts any liability for any loss or damage suffered by any party re-sulting from reliance on this information. If the recipient of this information has signed a confidentiality agreement regarding this matter, this information is subject to the terms of that agreement. ©2022 JonesLang LaSalle IP, Inc. All rights reserved.



LEASING & MANAGEMENT BY:



OWNED BY: Highwoods

## the tower

**AVAILABILITIES WITHIN** 



32 31

PPG PLACE

## ONE PPG PLACE

One PPG Place offers customizable and distinctive office space opportunities with unmatched continuous floor to ceiling windows that appeal to tenants ranging from Fortune 500 companies to prominent law firms, design companies, tech users, philanthropic organizations and many more industries.



**\$72M+** in building and capital improvements to the complex since 2011

700 space underground parking garage integrated within the complex. \$1.4M garage renovation completed in July 2021 with new SmartPark technology

Newly renovated building lobby

**5,000SF** fully-equipped conference center, *Spark*, available for tenant only use

A new state-of-the-art full-service fitness facility, Velocity, now open

Secure bike rack room with provided maintenance too