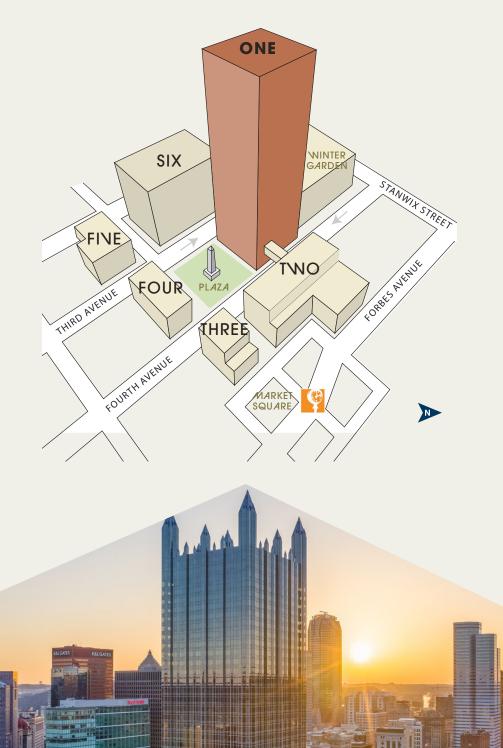

## THE TOWER

The Tower, Pittsburgh's "Crown Jewel," is the flagship structure of PPG Place. Considered to be the city's most prestigious business address, the architecturally striking and iconic all glass skyscraper encompasses 40 floors and nearly 900,000 SF of trophy Class A office space.