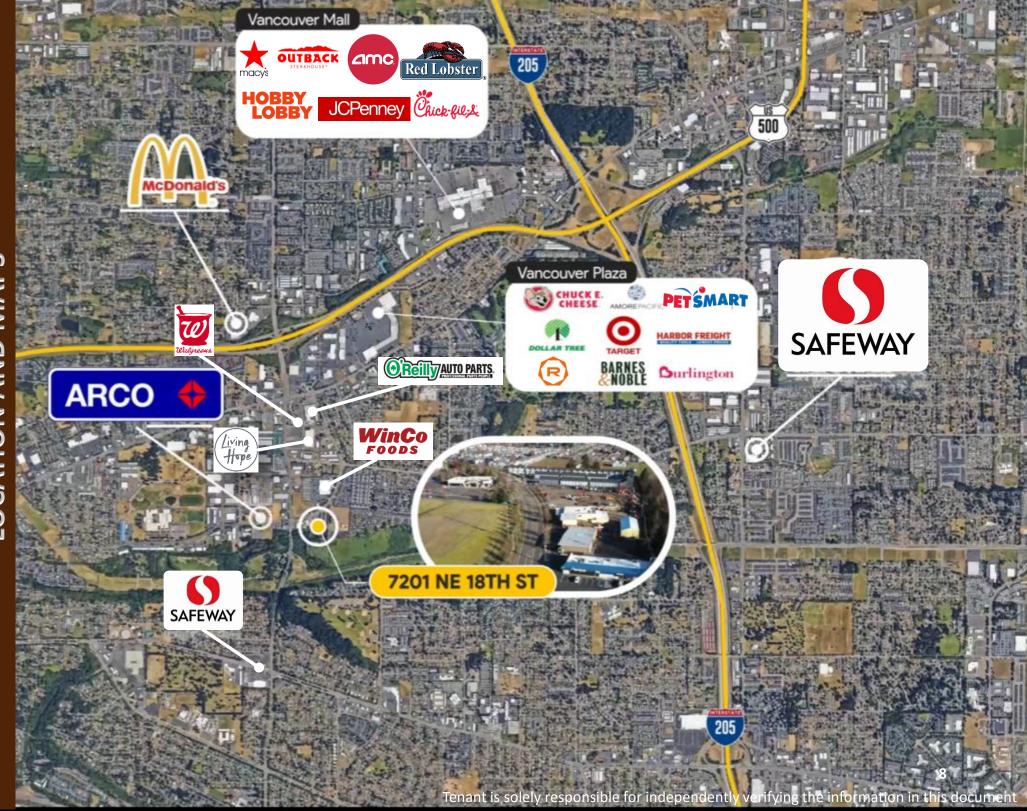

### •Property Highlights:

- Approximately 4,300 SF building on a 0.37-acre lot.
- Ample parking for approximately 32 vehicles.
- Flexible leasing options: Single-tenant or two-tenant configuration (existing two units, Please see video tours on page 3 and 4).
- Strategic Location: Close proximity to WinCo Foods and surrounded by retail, residential, and industrial developments.
- Excellent traffic exposure with high traffic counts on Andresen Rd and E 18th St.
- Outstanding visibility from E 18th St and the traffic light at Andresen Rd.

### Convenient Accessibility:

Easy access to major highways, including SR-500, I-205, and I-5.

For more details or to schedule a viewing, please contact us today!

Portland International Airport Tenant is solely responsible for independently verifying the information in this document