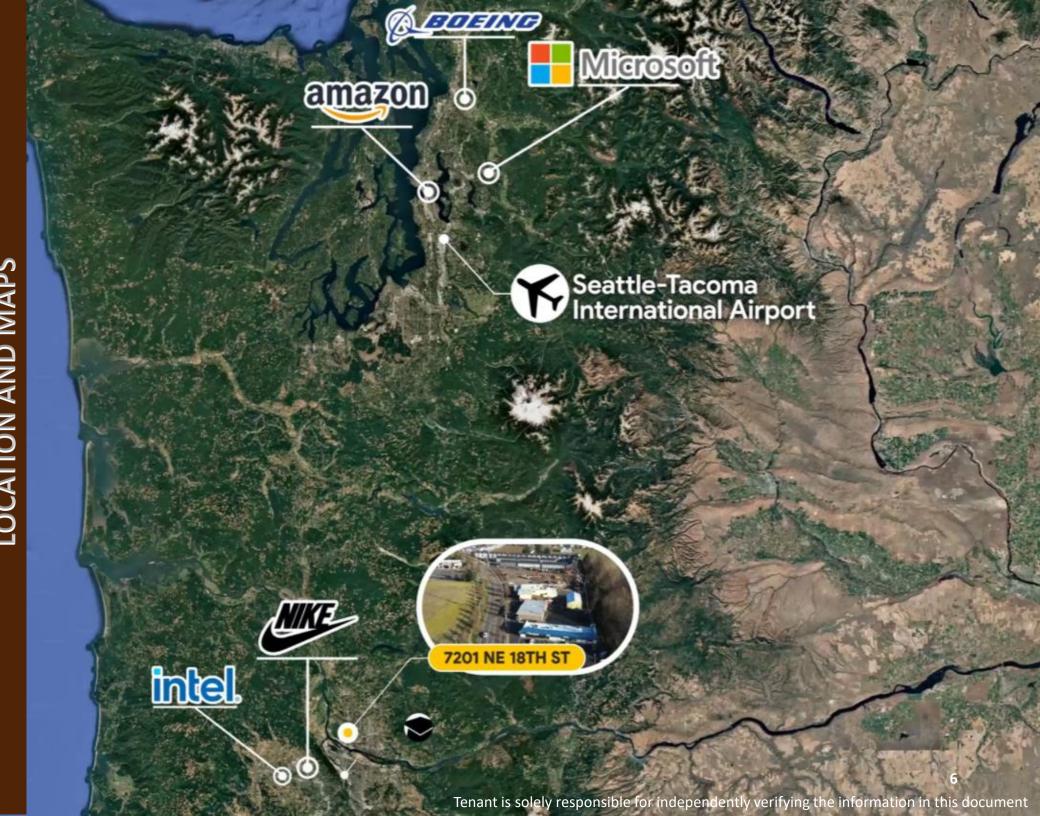

### Convenient Accessibility:

Easy access to major highways, including SR-500, I-205, and I-5.

For more details or to schedule a viewing, please contact us today!

Portland International Airport Tenant is solely responsible for independently verifying the information in this document