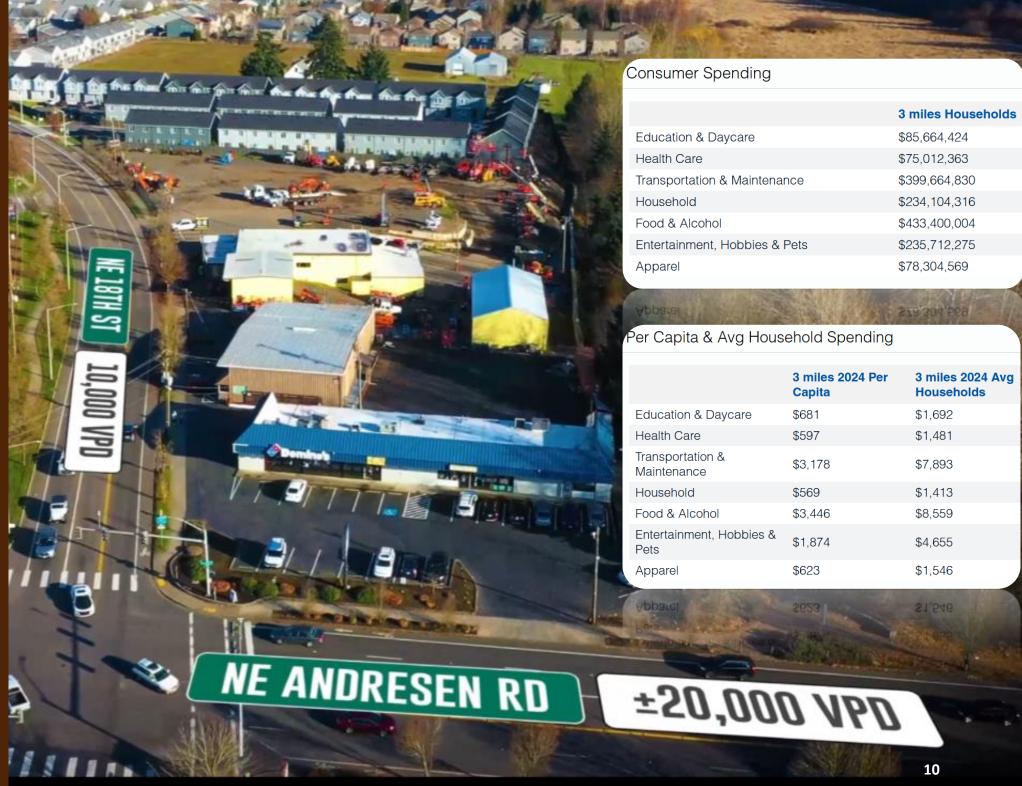

### •Property Highlights:

- Approximately 4,300 SF building on a 0.37-acre lot.
- Ample parking for approximately 32 vehicles.
- Flexible leasing options: Single-tenant or two-tenant configuration (existing two units, Please see video tours on page 3 and 4).
- Strategic Location: Close proximity to WinCo Foods and surrounded by retail, residential, and industrial developments.
- Excellent traffic exposure with high traffic counts on Andresen Rd and E 18th St.
- Outstanding visibility from E 18th St and the traffic light at Andresen Rd.