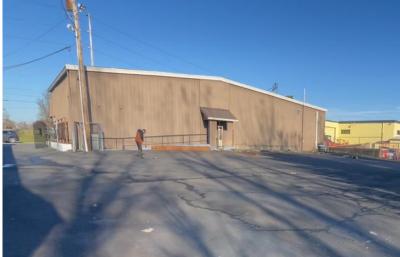

### •Property Highlights:

- Approximately 4,300 SF building on a 0.37-acre lot.
- Ample parking for approximately 32 vehicles.
- Flexible leasing options: Single-tenant or two-tenant configuration (existing two units, Please see video tours on page 3 and 4).
- Strategic Location: Close proximity to WinCo Foods and surrounded by retail, residential, and industrial developments.
- Excellent traffic exposure with high traffic counts on Andresen Rd and E 18th St.
- Outstanding visibility from E 18th St and the traffic light at Andresen Rd.