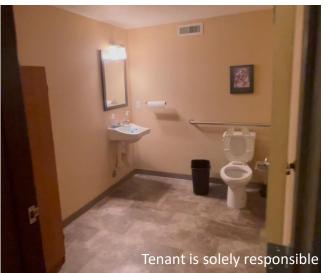

### •Property Highlights:

- Approximately 4,300 SF building on a 0.37-acre lot.
- Ample parking for approximately 32 vehicles.
- Flexible leasing options: Single-tenant or two-tenant configuration (existing two units, Please see video tours on page 3 and 4).
- Strategic Location: Close proximity to WinCo Foods and surrounded by retail, residential, and industrial developments.
- Excellent traffic exposure with high traffic counts on Andresen Rd and E 18th St.
- Outstanding visibility from E 18th St and the traffic light at Andresen Rd.