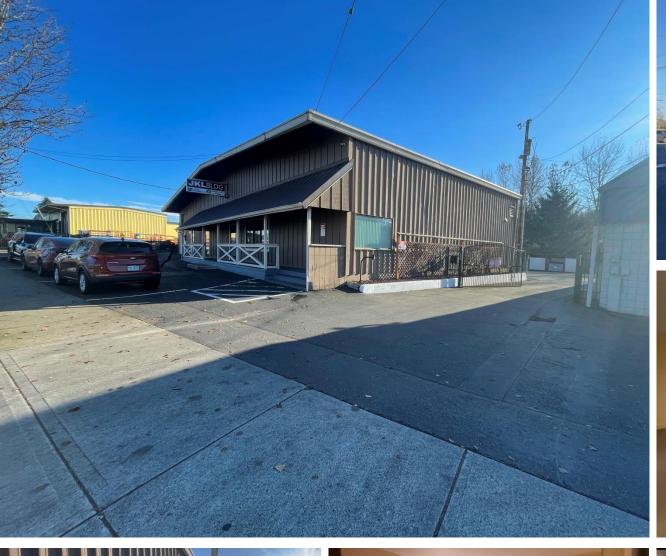

### •Property Highlights:

- Approximately 4,300 SF building on a 0.37-acre lot.
- Ample parking for approximately 32 vehicles.
- Flexible leasing options: Single-tenant or two-tenant configuration (existing two units, Please see video tours on page 3 and 4).
- Strategic Location: Close proximity to WinCo Foods and surrounded by retail, residential, and industrial developments.
- Excellent traffic exposure with high traffic counts on Andresen Rd and E 18th St.
- Outstanding visibility from E 18th St and the traffic light at Andresen Rd.