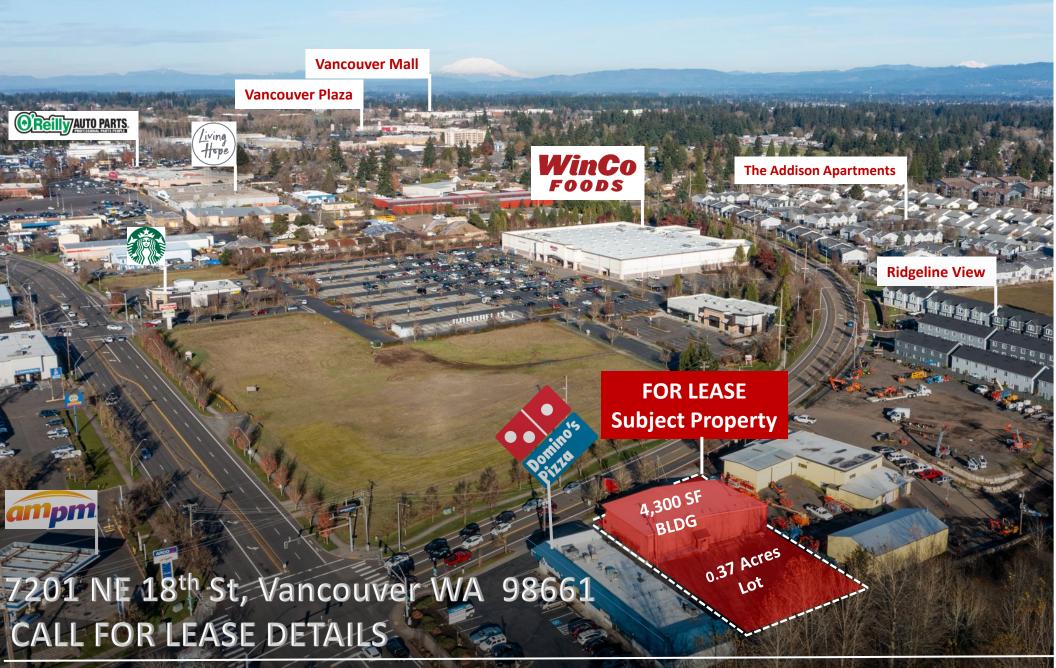

## FOR LEASE: 4,300 SF +/- COMMERCIAL BUILDING

**Lease Rate: Call for Details** 

### •Property Highlights:

- Approximately 4,300 SF building on a 0.37-acre lot.
- Ample parking for approximately 32 vehicles.
- Flexible leasing options: Single-tenant or two-tenant configuration (existing two units, Please see video tours on page 3 and 4).
- Strategic Location: Close proximity to WinCo Foods and surrounded by retail, residential, and industrial developments.
- Excellent traffic exposure with high traffic counts on Andresen Rd and E 18th St.
- Outstanding visibility from E 18th St and the traffic light at Andresen Rd.

## •Zoning:

CG (Commercial General) - Permitting a wide variety of uses.

### Convenient Accessibility:

Easy access to major highways, including SR-500, I-205, and I-5.

For more details or to schedule a viewing, please contact us today!

Portland International Airport Tenant is solely responsible for independently verifying the information in this document