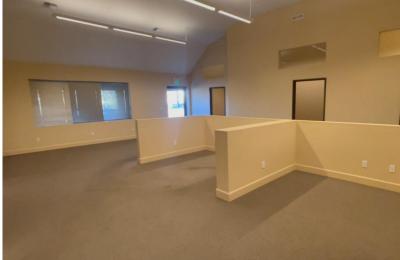

### •Property Highlights:

- Approximately 4,300 SF building on a 0.37-acre lot.
- Ample parking for approximately 32 vehicles.
- Flexible leasing options: Single-tenant or two-tenant configuration (existing two units, Please see video tours on page 3 and 4).
- Strategic Location: Close proximity to WinCo Foods and surrounded by retail, residential, and industrial developments.
- Excellent traffic exposure with high traffic counts on Andresen Rd and E 18th St.
- Outstanding visibility from E 18th St and the traffic light at Andresen Rd.