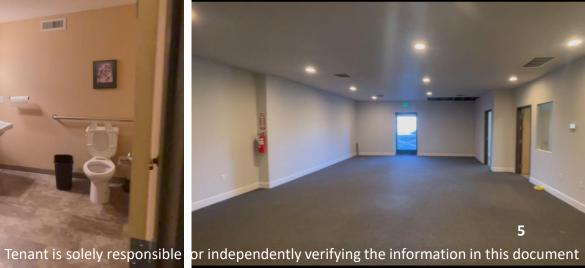

### •Property Highlights:

- Approximately 4,300 SF building on a 0.37-acre lot.
- Ample parking for approximately 32 vehicles.
- Flexible leasing options: Single-tenant or two-tenant configuration (existing two units, Please see video tours on page 3 and 4).
- Strategic Location: Close proximity to WinCo Foods and surrounded by retail, residential, and industrial developments.
- Excellent traffic exposure with high traffic counts on Andresen Rd and E 18th St.
- Outstanding visibility from E 18th St and the traffic light at Andresen Rd.