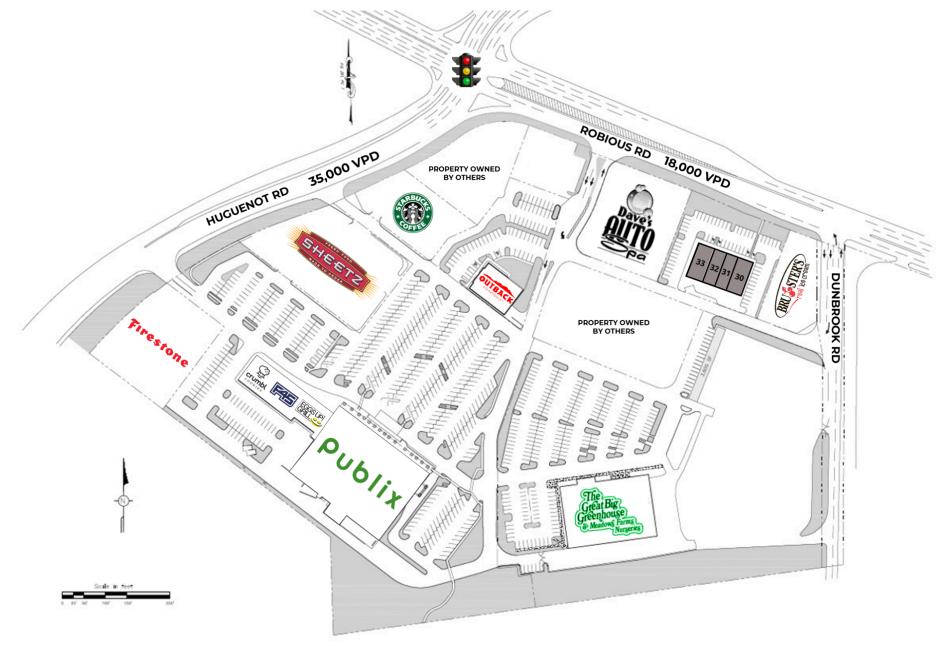

#### PROPERTY HIGHLIGHTS

- Neighboring retailers include Sheetz, Starbucks, Outback Steakhouse, The Great Big Greenhouse and others
- Redevelopment of in-line center completed and features a new Publix Supermarket!
- Robious Rd 18,000 VPD; Huguenot Rd 35,000 VPD

# **SITE PLAN**

### HUGUENOT VILLAGE OUTPARCEL

11523-11541 Robious Road | North Chesterfield, VA 23235