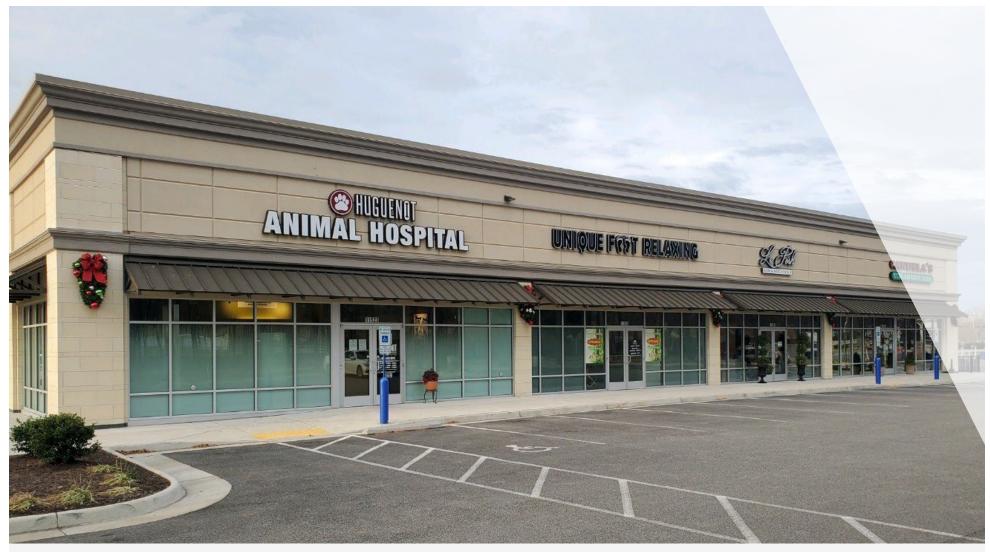

### PROPERTY OVERVIEW

Four tenant outparcel retail building located at the prominent intersection of Huguenot & Robious Roads, just north of Chesterfield Towne Center

#### PROPERTY HIGHLIGHTS

- Neighboring retailers include Sheetz, Starbucks, Outback Steakhouse, The Great Big Greenhouse and others
- Redevelopment of in-line center completed and features a new Publix Supermarket!
- Robious Rd 18,000 VPD; Huguenot Rd 35,000 VPD