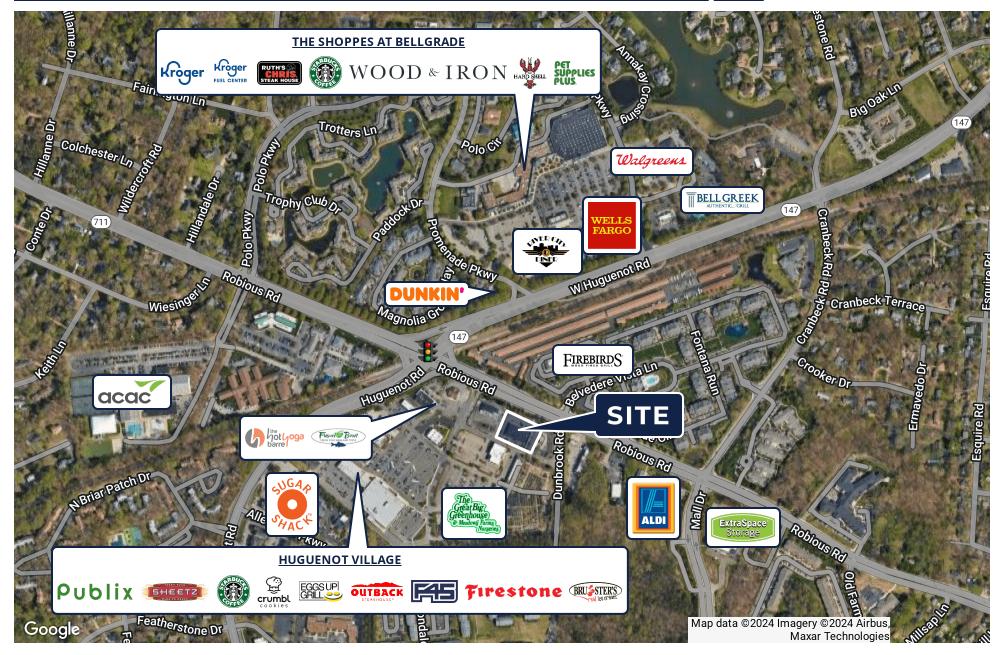

## **SURROUNDING RETAIL**

### HUGUENOT VILLAGE OUTPARCEL

11523-11541 Robious Road | North Chesterfield, VA 23235

#### PROPERTY HIGHLIGHTS

- Neighboring retailers include Sheetz, Starbucks, Outback Steakhouse, The Great Big Greenhouse and others
- Redevelopment of in-line center completed and features a new Publix Supermarket!
- Robious Rd 18,000 VPD; Huguenot Rd 35,000 VPD