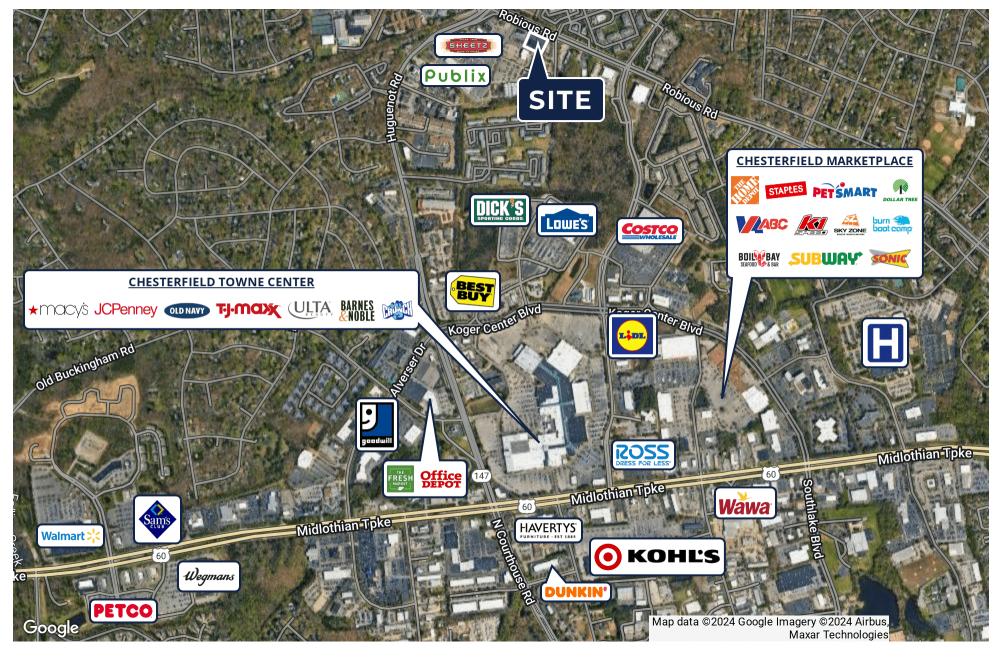

## TRADE AREA

### HUGUENOT VILLAGE OUTPARCEL

11523-11541 Robious Road | North Chesterfield, VA 23235