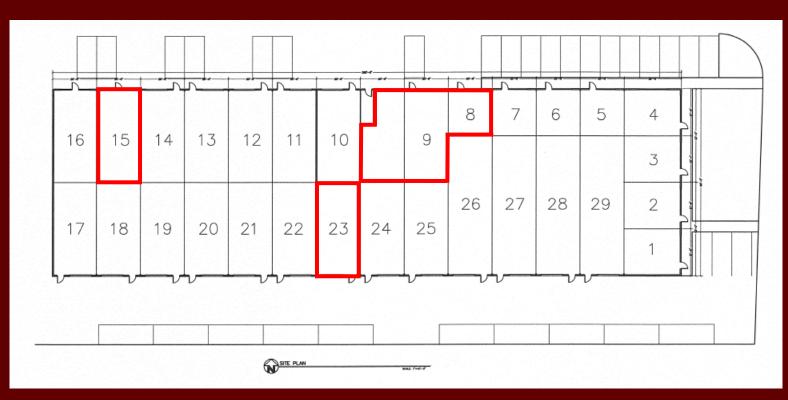

## PROPERTY INFORMATION 75 BANK STREET • SPARKS, NV 89431

| Suite(s):       | 15                                                                               | 23                                                            | 8, 9                                                                                            |
|-----------------|----------------------------------------------------------------------------------|---------------------------------------------------------------|-------------------------------------------------------------------------------------------------|
| Asking Rent:    | \$1,161.00 Per Month<br>(\$1.35 psf)                                             | \$1,161.00 Per Month<br>(\$1.35 psf)                          | \$3,935.00 Per Month<br>(\$1.35 psf)                                                            |
| Estimated CAM:  | \$206.00 Per Month (\$0.240 psf)                                                 | \$206.00 Per Month (\$0.240 psf)                              | \$699.00 Per Month (0.240 psf)                                                                  |
| Property Type:  | Industrial (I)                                                                   | Industrial (I)                                                | Industrial (I)                                                                                  |
| Lease Type:     | NNN                                                                              | NNN                                                           | NNN                                                                                             |
| Tenancy:        | Multi                                                                            | Multi                                                         | Multi                                                                                           |
| Square Footage: | 860 sq. ft.                                                                      | 860 sq. ft.                                                   | 2,055 sq. ft.                                                                                   |
| Available:      | November 2024                                                                    | Now                                                           | Now                                                                                             |
| Layout:         | Warehouse with grade level roll up door small office front and private restroom. | Warehouse with grade level roll up door and private restroom. | 431 sf office with warehouse storage with (2) grade level roll up doors and a private restroom. |
| Year Built:     | 1976                                                                             | 1976                                                          | 1976                                                                                            |
| Broker:         | 3%                                                                               | 3%                                                            | 3%                                                                                              |