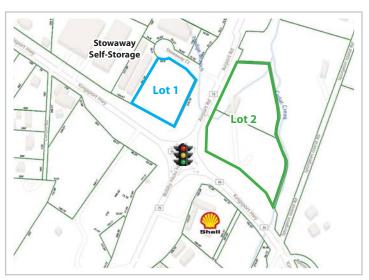

## Location

At the intersection of Hwy 36/Kingsport Hwy and Bobby Hicks Hwy/Airport Rd

## **Available for Sale**

Lot 1: 1.387 acres - \$400,000

Lot 2: 3.47 acres - \$999,000

# **Highlights**

Located at a lighted intersection

Mostly level and clear

Lot 1 has income-producing billboard

5 minute drive from Tri-Cities Airport

Proximal to Boone Lake and Ft Patrick Henry Lake

Approx. 2.5 miles from I-26, exit 13