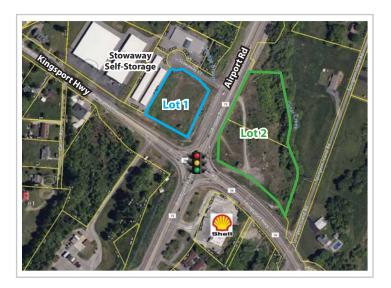

## Location

At the intersection of Hwy 36/Kingsport Hwy and Bobby Hicks Hwy/Airport Rd

## **Available for Sale**

Lot 1: 1.387 acres - \$400,000

Lot 2: 3.47 acres - \$999,000

# **Highlights**

Located at a lighted intersection

Mostly level and clear

Lot 1 has income-producing billboard

5 minute drive from Tri-Cities Airport

Proximal to Boone Lake and Ft Patrick Henry Lake

Approx. 2.5 miles from I-26, exit 13