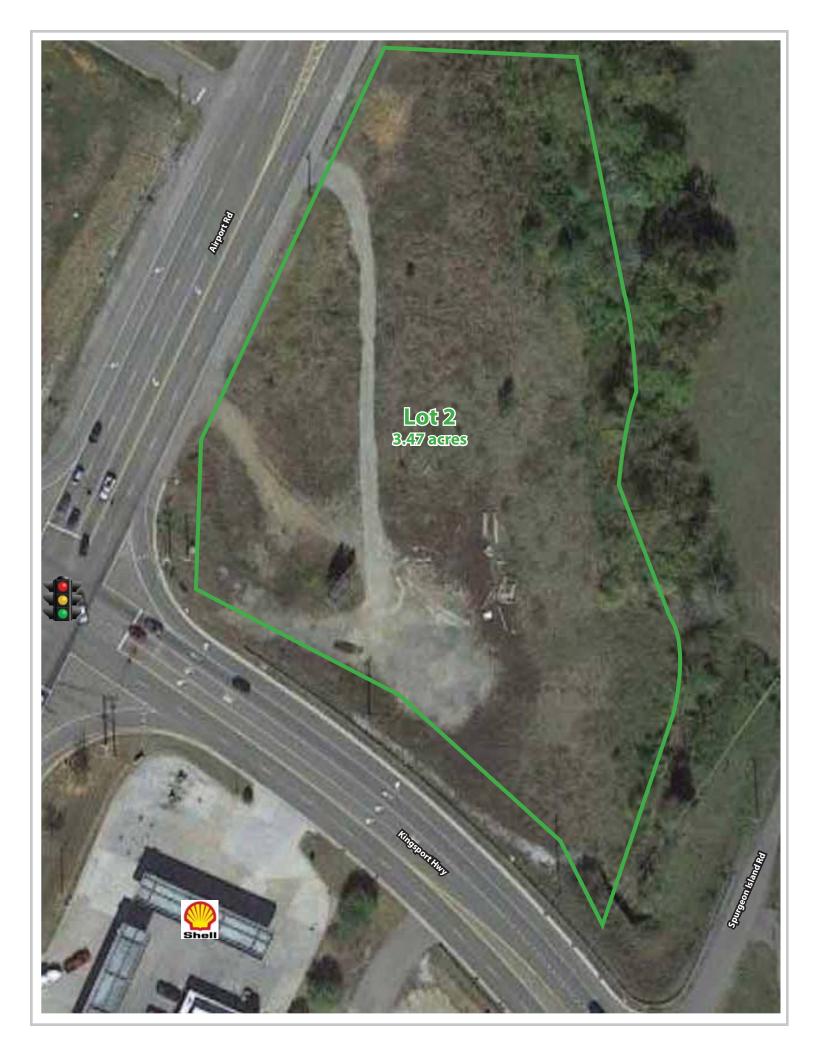

## **Available for Sale**

Lot 1: 1.387 acres - \$400,000

Lot 2: 3.47 acres - \$999,000

# **Highlights**

Located at a lighted intersection

Mostly level and clear

Lot 1 has income-producing billboard

5 minute drive from Tri-Cities Airport

Proximal to Boone Lake and Ft Patrick Henry Lake

Approx. 2.5 miles from I-26, exit 13

#### **Traffic Counts**

Kingsport Hwy: 13,455 (2022) Airport Rd: 10,087 (2022)