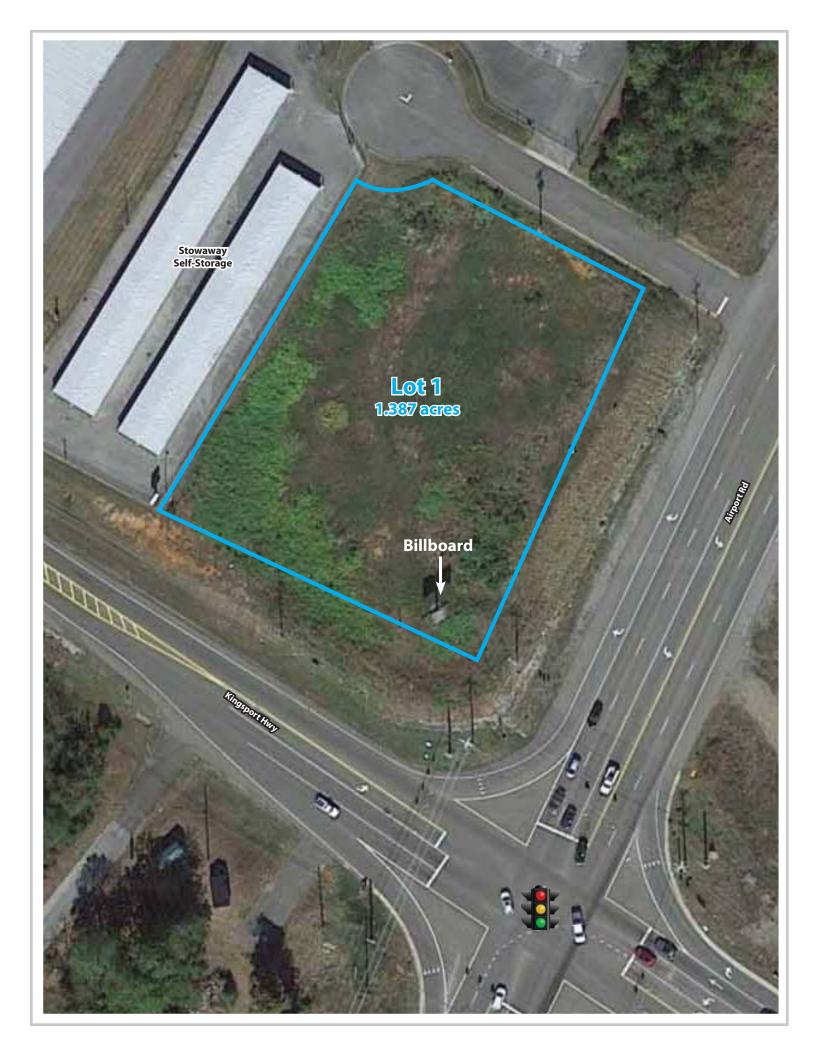

## **Available for Sale**

Lot 1: 1.387 acres - \$400,000

Lot 2: 3.47 acres - \$999,000

# **Highlights**

Located at a lighted intersection

Mostly level and clear

Lot 1 has income-producing billboard

5 minute drive from Tri-Cities Airport

Proximal to Boone Lake and Ft Patrick Henry Lake

Approx. 2.5 miles from I-26, exit 13