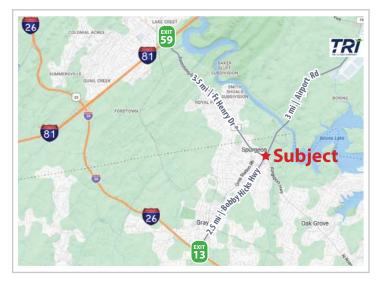

## Location

At the intersection of Hwy 36/Kingsport Hwy and Bobby Hicks Hwy/Airport Rd

# **Highlights**

Located at a lighted intersection

Mostly level and clear

Lot 1 has income-producing billboard

5 minute drive from Tri-Cities Airport

Proximal to Boone Lake and Ft Patrick Henry Lake

Approx. 2.5 miles from I-26, exit 13

Approx. 3.5 miles from I-81, exit 59

Zoned B-3: General Business District