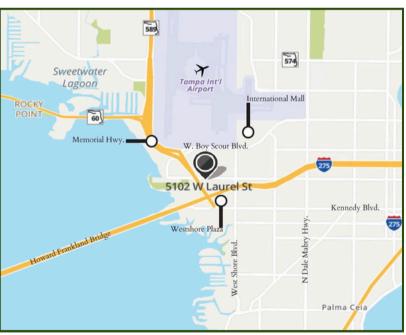

#### PROPERTY OVERVIEW

Laurel Place is a Class A office building located in the bustling Westshore Business district with convenient access to Tampa Int'l Airport, the International Mall, I-275 and other major corridors. Offering 5/1000 parking, a dedicated management team and a competitive rate, Laurel Place is a unique office for all professional uses.