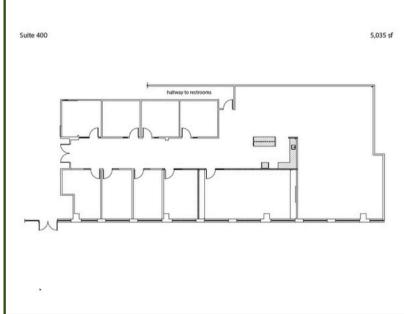

T, TAMPA, FL 33607



**ASKING RENT: \$29.50/SF FULL SERVICE** 

#### PROPERTY OVERVIEW

Laurel Place is a Class A office building located in the bustling Westshore Business district with convenient access to Tampa Int'l Airport, the International Mall, I-275 and other major corridors. Offering 5/1000 parking, a dedicated management team and a competitive rate, Laurel Place is a unique office for all professional uses.

### **HIGHLIGHTS**

- Serene office park setting
- Fast and responsive property management
- 5/1000 parking ratio
- Excellent ingress and egress
- Modern, renovated lobby and restrooms

### **FOR MORE INFORMATION CONTACT:**

Ryan Hutkowski Director of Leasing & Brokerage 813-554-1212 ryan@kennedyinvestments.com





# FOR LEASE

## 5102 W. LAUREL ST, TAMPA, FL 33607









#### **FOR MORE INFORMATION CONTACT:**

Ryan Hutkowski Director of Leasing & Brokerage 813-554-1212 ryan@kennedyinvestments.com