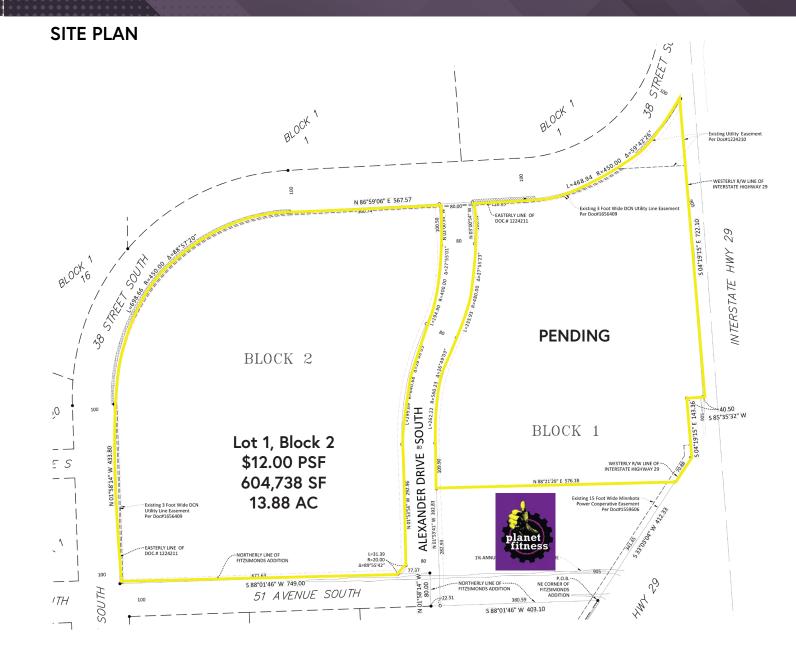

# For Sale: Prime Commercial Lots Along I-29

5080 38th St S, Fargo, ND 58104

MLS#24-106 and 24-107

PROPERTY DESCRIPTION: Two lots, which can be subdivided, are available for purchase along

Interstate 29 at the corner of 38th Street South and 51st Avenue South in Fargo. Nearby businesses include: Gate City Bank, Aldi, Happy Harry's Bottle Shops, Walmart, Starbucks, Kingpinz Social, Suite Shots, Cash Wise,

Plaza Azteca, and McDonald's.

PURCHASE PRICE: Lot 1, Block 2: \$12.00 PSF

Lot 1, Block 1: PENDING

ZONING: Commercial