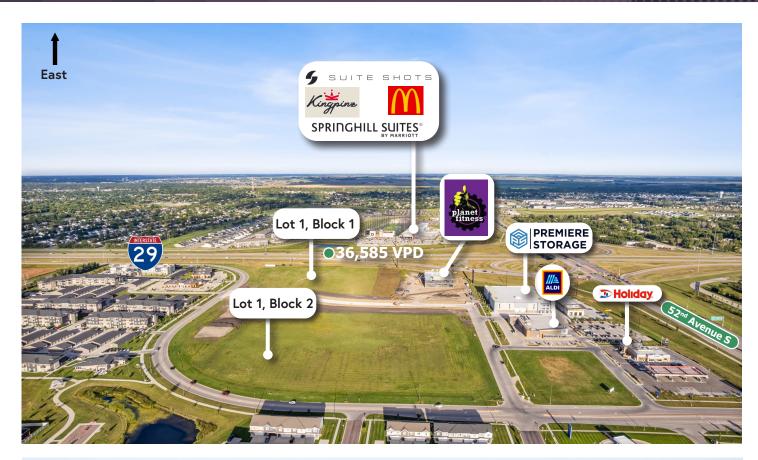

# For Sale: Prime Commercial Lots Along I-29

5080 38th St S, Fargo, ND 58104

MLS#24-106 and 24-107

PROPERTY DESCRIPTION: Two lots, which can be subdivided, are available for purchase along

Interstate 29 at the corner of 38th Street South and 51st Avenue South in Fargo. Nearby businesses include: Gate City Bank, Aldi, Happy Harry's Bottle Shops, Walmart, Starbucks, Kingpinz Social, Suite Shots, Cash Wise,

Plaza Azteca, and McDonald's.

PURCHASE PRICE: Lot 1, Block 2: \$12.00 PSF

Lot 1, Block 1: PENDING

ZONING: Commercial