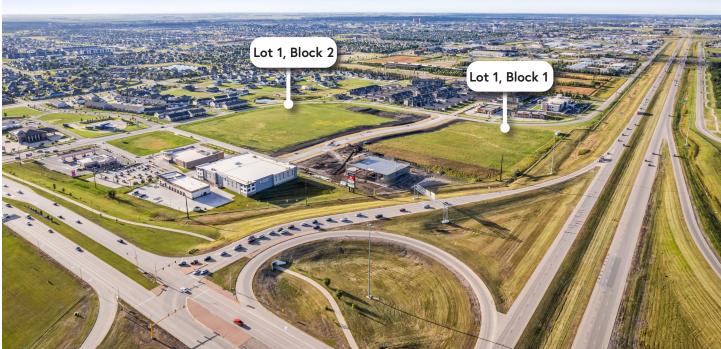

# For Sale: Prime Commercial Lots Along I-29

5080 38th St S, Fargo, ND 58104

MLS#24-106 and 24-107

PROPERTY DESCRIPTION: Two lots, which can be subdivided, are available for purchase along

Interstate 29 at the corner of 38th Street South and 51st Avenue South in Fargo. Nearby businesses include: Gate City Bank, Aldi, Happy Harry's Bottle Shops, Walmart, Starbucks, Kingpinz Social, Suite Shots, Cash Wise,

Plaza Azteca, and McDonald's.

PURCHASE PRICE: Lot 1, Block 2: \$12.00 PSF

Lot 1, Block 1: PENDING

ZONING: Commercial