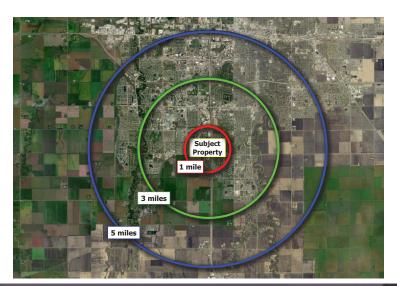

#### **DEMOGRAPHICS**

|                                    | 1 MILE   | 3 MILES  | 5 MILES  |
|------------------------------------|----------|----------|----------|
| 2020 TOTAL<br>POPULATION           | 6,786    | 67,763   | 150,183  |
| 2020 TOTAL<br>HOUSEHOLDS           | 2,707    | 28,876   | 64,115   |
| 2020 MEDIAN<br>HOUSEHOLD<br>INCOME | \$94,273 | \$80,063 | \$70,471 |
| 2020 MEDIAN<br>AGE                 | 33.9     | 33.9     | 34.0     |