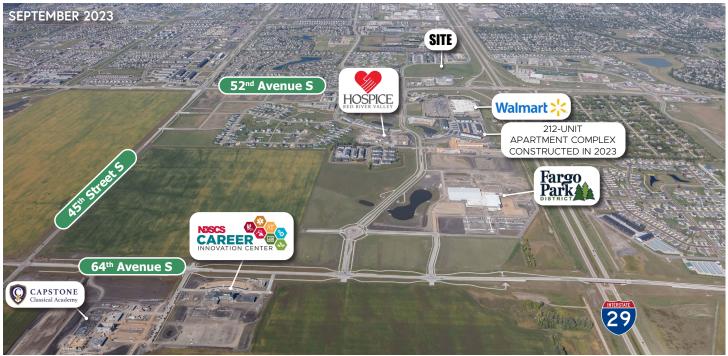

#### **ABOUT THE AREA**

The Fargo Park District Foundation's construction of the Fargo Parks Sports Center (Phase I) is set to be completed in the Spring of 2024 and Phase II in January 2025. The Facility will span more than 390,000 SF of indoor recreational space. It is projected to serve 20,000 local children and attract more than 1,000,000 local and regional visitors annually.

Several schools are under construction including

the Capstone Classical Academy campus, which is estimated to open in time for the 2024-2025 school year. The North Dakota State College of Science Alumni/Foundation, in partnership with the Cass County Career and Technical Education Center is building a Career Innovation Center. The 87,000 SF project broke ground in July 2021. It is scheduled to open in 2025.