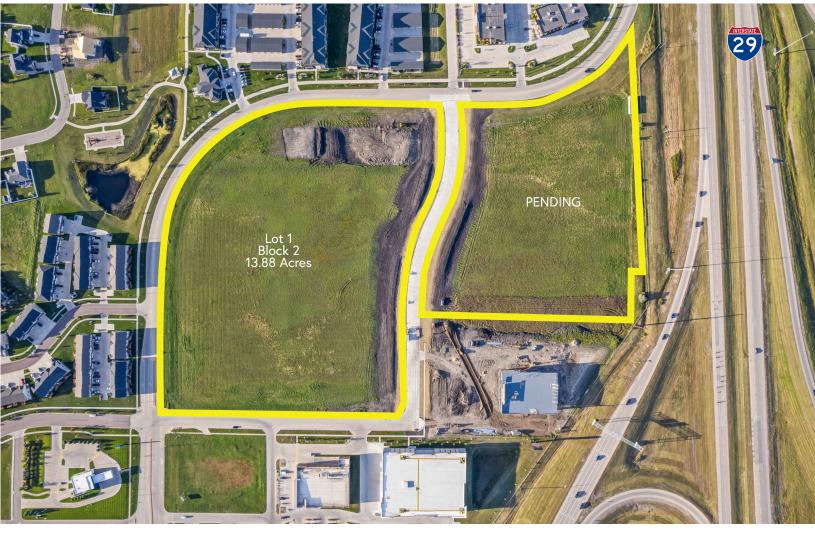

# For Sale: Prime Commercial Lots Along I-29

5080 38th St S, Fargo, ND 58104

MLS#24-106 and 24-107

PROPERTY DESCRIPTION: Two lots, which can be subdivided, are available for purchase along

Interstate 29 at the corner of 38th Street South and 51st Avenue South in Fargo. Nearby businesses include: Gate City Bank, Aldi, Happy Harry's Bottle Shops, Walmart, Starbucks, Kingpinz Social, Suite Shots, Cash Wise,

Plaza Azteca, and McDonald's.

PURCHASE PRICE: Lot 1, Block 2: \$12.00 PSF

Lot 1, Block 1: PENDING

ZONING: Commercial