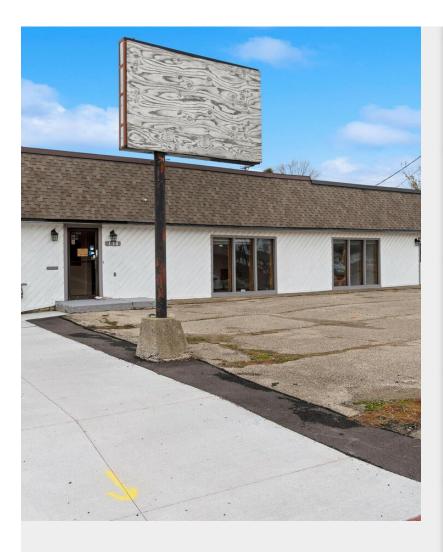

#### 136-138 N Broad St

\$250,000

Situated in a rapidly revitalized area, this property benefits from the resurgence of local businesses, new developments, and increased community engagement, offering significant potential for growth and appreciation.

Seize this opportunity to invest in a thriving location with outstanding income potential! Located at 136 & 138 North Broad Street, this property features two office suites that can be utilized separately or combined into a spacious 2,500 sq. ft. area to suit the new owner's needs.

Rental Income Potential:

\$1,500 per suite or

\$3,000 for the entire building.

Recently rehabbed, this property boasts new flooring, updated bathrooms, and numerous modern upgrades, making it turn key. With ample parking and a prime location, it's an excellent opportunity for investors seeking a hassle-free income-generating property.