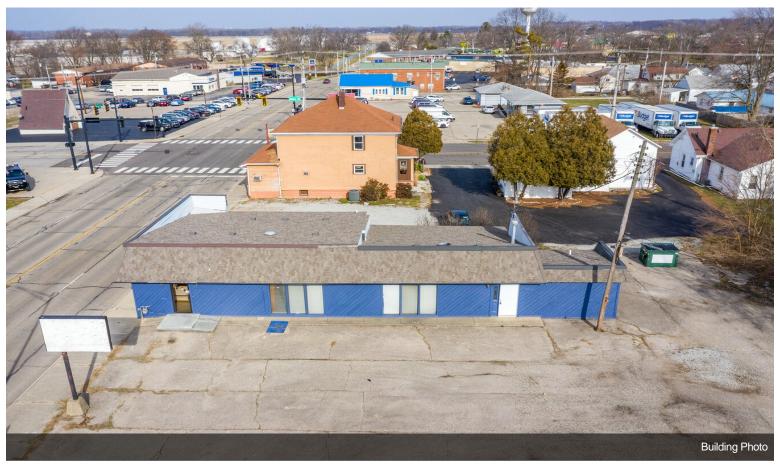

#### 136-138 N Broad St

\$250,000

Situated in a rapidly revitalized area, this property benefits from the resurgence of local businesses, new developments, and increased community engagement, offering significant potential for growth and appreciation.

Seize this opportunity to invest in a thriving location with outstanding income potential! Located at 136 & 138 North Broad Street, this property features two office suites that can be utilized separately or combined into a spacious 2,500 sq. ft. area to suit the new owner's needs.

Rental Income Potential:

\$1,500 per suite or

\$3,000 for the entire building.

Recently rehabbed, this property boasts new flooring, updated bathrooms, and numerous modern upgrades, making it turn key. With ample parking and a prime location, it's an excellent opportunity for investors seeking a hassle-free income-generating property.