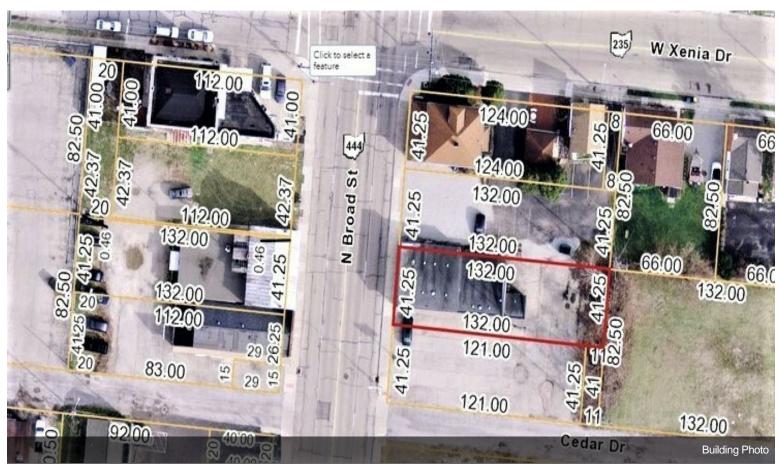

136-138 N Broad St

136-138 N Broad St, Fairborn, OH 45324

Jon Pemberton

Keller Williams Community Partners 2835 Miami Village Dr, Suite 200, Miamisburg, OH 45342 jonpemberton@kw.com (937) 602-3233 Ext: 237

Seize this opportunity to invest in a thriving location with outstanding income potential! Located at 136 & 138 North Broad Street, this property features two office suites that can be utilized separately or combined into a spacious 2,500 sq. ft. area to suit the new owner's needs.