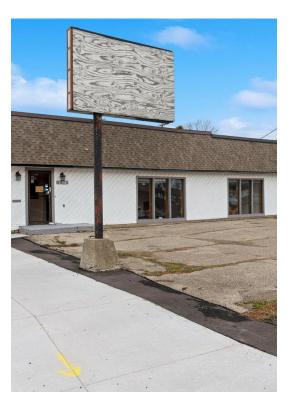

#### 136-138 N Broad St

\$250,000

Situated in a rapidly revitalized area, this property benefits from the resurgence of local businesses, new developments, and increased community engagement, offering significant potential for growth and appreciation.

Seize this opportunity to invest in a thriving location with outstanding income potential! Located at 136 & 138 North Broad Street, this property features two office suites that can be utilized separately or combined into a spacious 2,500 sq. ft. area to suit the new owner's needs.

Rental Income Potential:

\$1,500 per suite or

\$3,000 for the entire building.

Recently rehabbed, this property boasts new flooring, updated bathrooms, and numerous modern upgrades, making it turn key. With ample parking and a prime location, it's an excellent opportunity for investors seeking a hassle-free income-generating property.