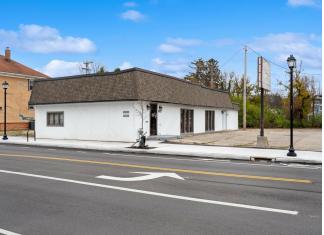

#### 136-138 N Broad St

\$250,000

Situated in a rapidly revitalized area, this property benefits from the resurgence of local businesses, new developments, and increased community engagement, offering significant potential for growth and appreciation.

Seize this opportunity to invest in a thriving location with outstanding income potential! Located at 136 & 138 North Broad Street, this property features two office suites that can be utilized separately or combined into a spacious 2,500 sq. ft. area to suit the new owner's needs.

Rental Income Potential:

\$1,500 per suite or

\$3,000 for the entire building.

Recently rehabbed, this property boasts new flooring, updated bathrooms, and numerous modern upgrades, making it turn key. With ample parking and a prime location, it's an excellent opportunity for investors seeking a hassle-free income-generating property.