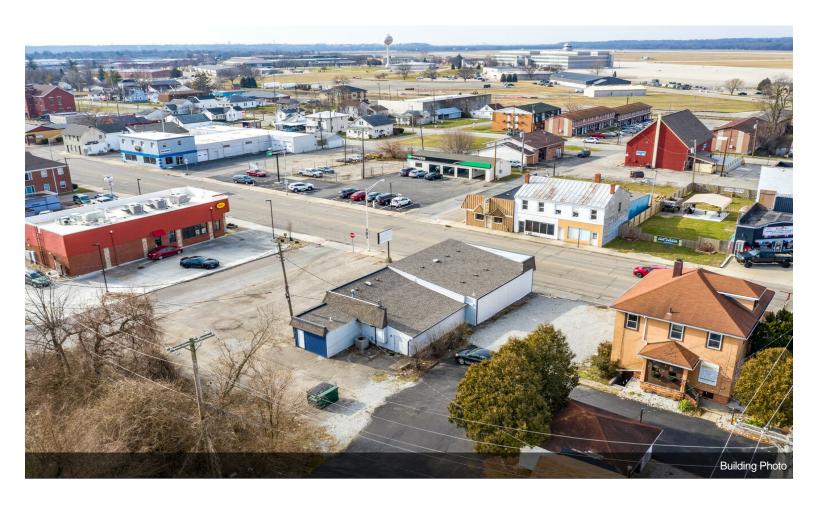

136-138 N Broad St

136-138 N Broad St, Fairborn, OH 45324

Jon Pemberton

Keller Williams Community Partners 2835 Miami Village Dr, Suite 200, Miamisburg, OH 45342 jonpemberton@kw.com (937) 602-3233 Ext: 237

Seize this opportunity to invest in a thriving location with outstanding income potential! Located at 136 & 138 North Broad Street, this property features two office suites that can be utilized separately or combined into a spacious 2,500 sq. ft. area to suit the new owner's needs.