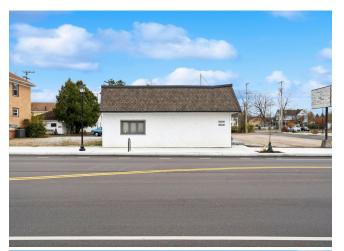

#### 136-138 N Broad St

\$250,000

Situated in a rapidly revitalized area, this property benefits from the resurgence of local businesses, new developments, and increased community engagement, offering significant potential for growth and appreciation.

Seize this opportunity to invest in a thriving location with outstanding income potential! Located at 136 & 138 North Broad Street, this property features two office suites that can be utilized separately or combined into a spacious 2,500 sq. ft. area to suit the new owner's needs.

Rental Income Potential:

\$1,500 per suite or

\$3,000 for the entire building.

Recently rehabbed, this property boasts new flooring, updated bathrooms, and numerous modern upgrades, making it turn key. With ample parking and a prime location, it's an excellent opportunity for investors seeking a hassle-free income-generating property.