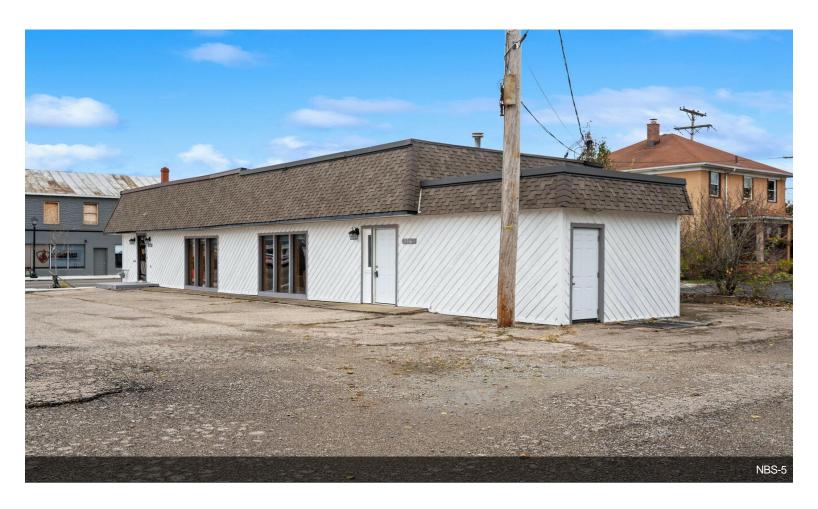

Seize this opportunity to invest in a thriving location with outstanding income potential! Located at 136 & 138 North Broad Street, this property features two office suites that can be utilized separately or combined into a spacious 2,500 sq. ft. area to suit the new owner's needs.

Rental Income Potential:

\$1,500 per suite or

\$3,000 for the entire building.

Recently rehabbed, this property boasts new flooring, updated bathrooms, and numerous modern upgrades, making it turn key. With ample parking and a prime location, it's an excellent opportunity for investors seeking a hassle-free income-generating property.