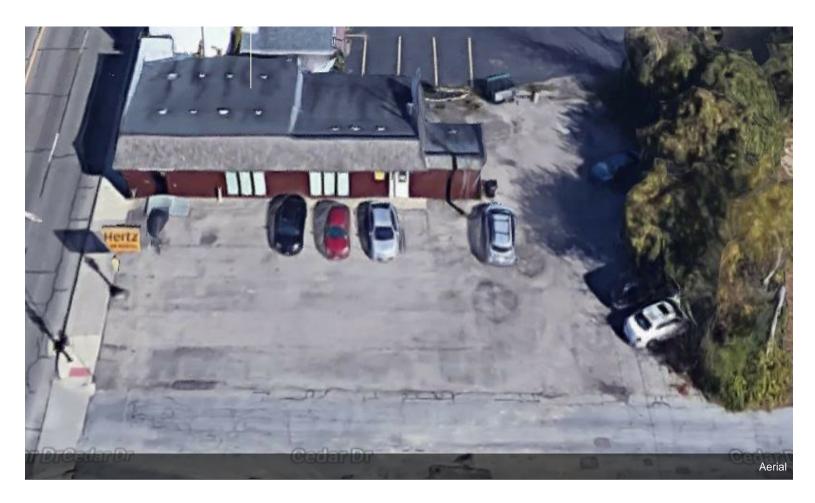

Seize this opportunity to invest in a thriving location with outstanding income potential! Located at 136 & 138 North Broad Street, this property features two office suites that can be utilized separately or combined into a spacious 2,500 sq. ft. area to suit the new owner's needs.

Rental Income Potential:

\$1,500 per suite or

\$3,000 for the entire building.

Recently rehabbed, this property boasts new flooring, updated bathrooms, and numerous modern upgrades, making it turn key. With ample parking and a prime location, it's an excellent opportunity for investors seeking a hassle-free income-generating property.