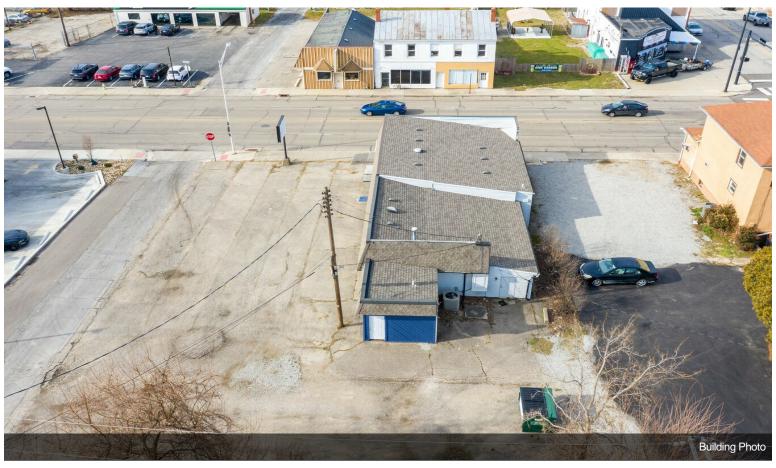

#### 136-138 N Broad St

\$250,000

Situated in a rapidly revitalized area, this property benefits from the resurgence of local businesses, new developments, and increased community engagement, offering significant potential for growth and appreciation.

Seize this opportunity to invest in a thriving location with outstanding income potential! Located at 136 & 138 North Broad Street, this property features two office suites that can be utilized separately or combined into a spacious 2,500 sq. ft. area to suit the new owner's needs.

Rental Income Potential:

\$1,500 per suite or

\$3,000 for the entire building.

Recently rehabbed, this property boasts new flooring, updated bathrooms, and numerous modern upgrades, making it turn key. With ample parking and a prime location, it's an excellent opportunity for investors seeking a hassle-free income-generating property.