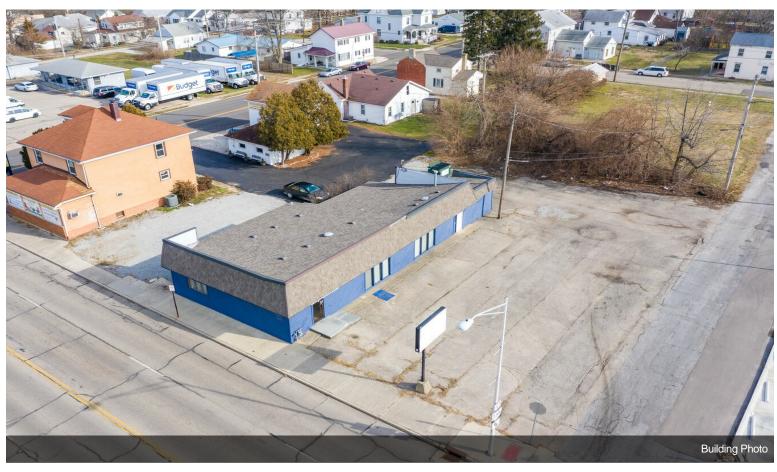

#### 136-138 N Broad St

\$250,000

Situated in a rapidly revitalized area, this property benefits from the resurgence of local businesses, new developments, and increased community engagement, offering significant potential for growth and appreciation.

Seize this opportunity to invest in a thriving location with outstanding income potential! Located at 136 & 138 North Broad Street, this property features two office suites that can be utilized separately or combined into a spacious 2,500 sq. ft. area to suit the new owner's needs.

Rental Income Potential:

\$1,500 per suite or

\$3,000 for the entire building.

Recently rehabbed, this property boasts new flooring, updated bathrooms, and numerous modern upgrades, making it turn key. With ample parking and a prime location, it's an excellent opportunity for investors seeking a hassle-free income-generating property.