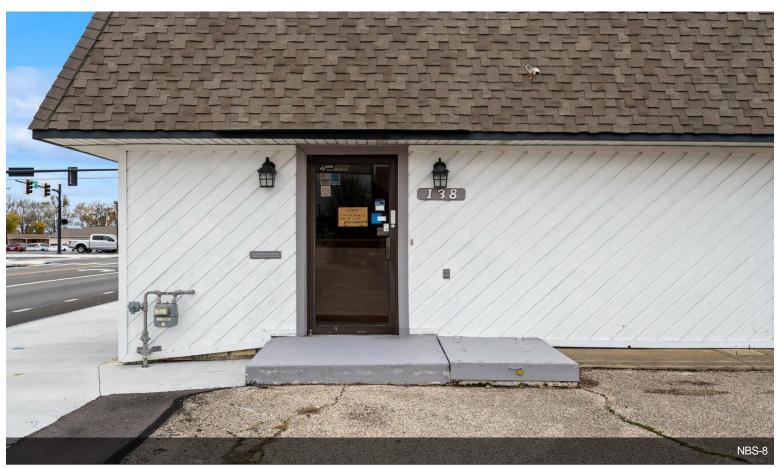

Seize this opportunity to invest in a thriving location with outstanding income potential! Located at 136 & 138 North Broad Street, this property features two office suites that can be utilized separately or combined into a spacious 2,500 sq. ft. area to suit the new owner's needs.

Rental Income Potential:

\$1,500 per suite or

\$3,000 for the entire building.

Recently rehabbed, this property boasts new flooring, updated bathrooms, and numerous modern upgrades, making it turn key. With ample parking and a prime location, it's an excellent opportunity for investors seeking a hassle-free income-generating property.