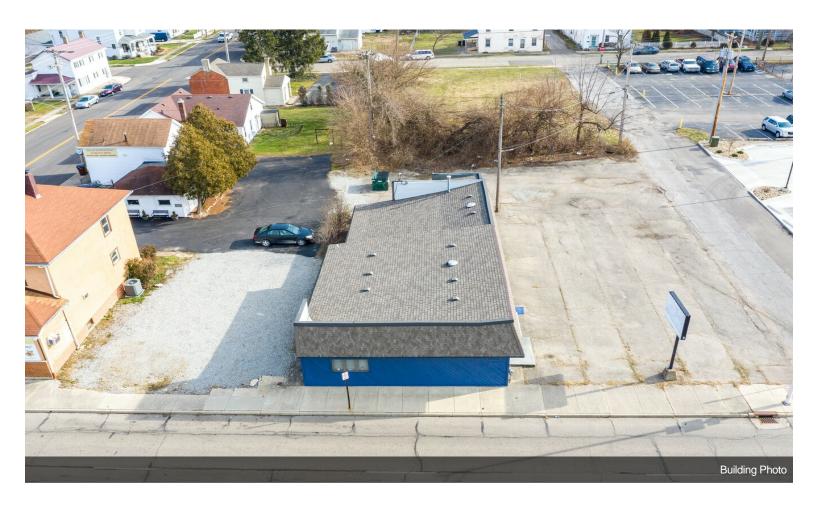

#### 136-138 N Broad St

\$250,000

Situated in a rapidly revitalized area, this property benefits from the resurgence of local businesses, new developments, and increased community engagement, offering significant potential for growth and appreciation.

Seize this opportunity to invest in a thriving location with outstanding income potential! Located at 136 & 138 North Broad Street, this property features two office suites that can be utilized separately or combined into a spacious 2,500 sq. ft. area to suit the new owner's needs.

Rental Income Potential:

\$1,500 per suite or

\$3,000 for the entire building.

Recently rehabbed, this property boasts new flooring, updated bathrooms, and numerous modern upgrades, making it turn key. With ample parking and a prime location, it's an excellent opportunity for investors seeking a hassle-free income-generating property.