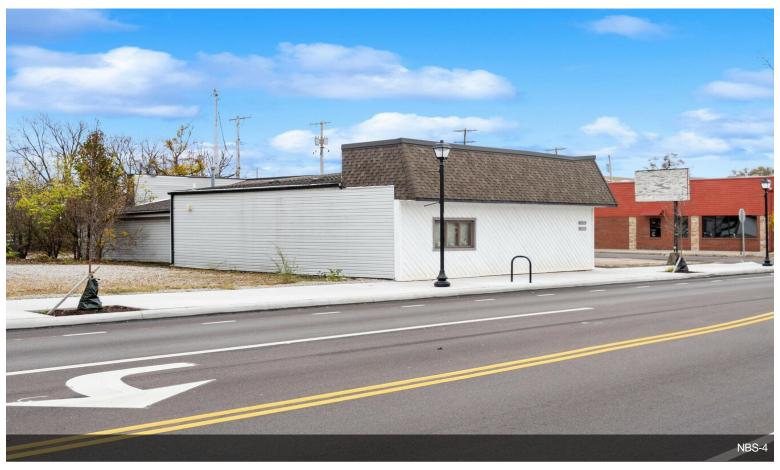

#### 136-138 N Broad St

\$250,000

Situated in a rapidly revitalized area, this property benefits from the resurgence of local businesses, new developments, and increased community engagement, offering significant potential for growth and appreciation.

Seize this opportunity to invest in a thriving location with outstanding income potential! Located at 136 & 138 North Broad Street, this property features two office suites that can be utilized separately or combined into a spacious 2,500 sq. ft. area to suit the new owner's needs.