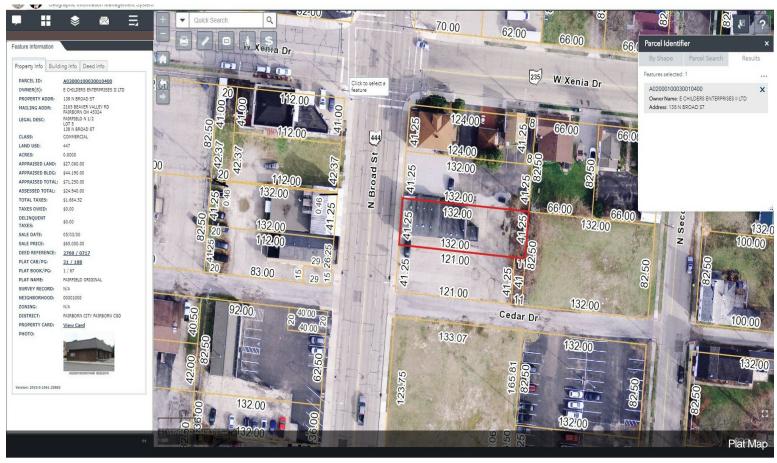

136-138 N Broad St

136-138 N Broad St, Fairborn, OH 45324

Jon Pemberton

Keller Williams Community Partners 2835 Miami Village Dr, Suite 200, Miamisburg, OH 45342 jonpemberton@kw.com (937) 602-3233 Ext: 237

#### 136-138 N Broad St

\$250,000

Situated in a rapidly revitalized area, this property benefits from the resurgence of local businesses, new developments, and increased community engagement, offering significant potential for growth and appreciation.

Seize this opportunity to invest in a thriving location with outstanding income potential! Located at 136 & 138 North Broad Street, this property features two office suites that can be utilized separately or combined into a spacious 2,500 sq. ft. area to suit the new owner's needs.