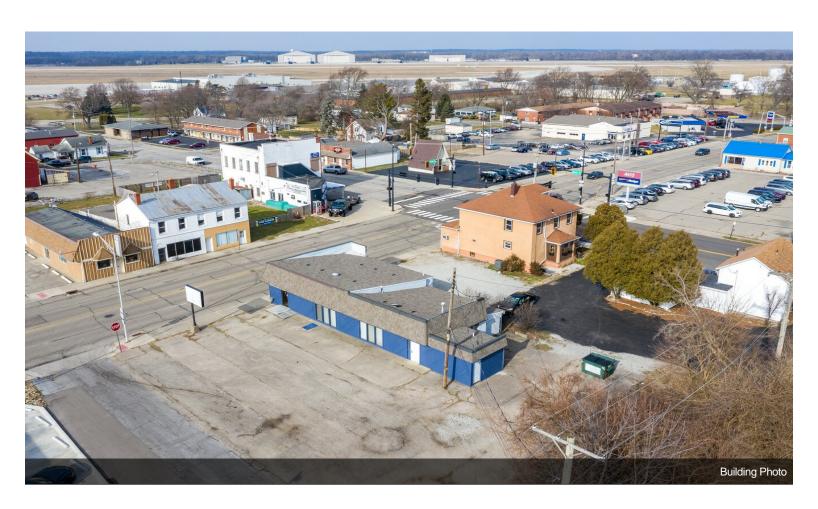

#### 136-138 N Broad St

\$250,000

Situated in a rapidly revitalized area, this property benefits from the resurgence of local businesses, new developments, and increased community engagement, offering significant potential for growth and appreciation.

Seize this opportunity to invest in a thriving location with outstanding income potential! Located at 136 & 138 North Broad Street, this property features two office suites that can be utilized separately or combined into a spacious 2,500 sq. ft. area to suit the new owner's needs.

Rental Income Potential:

\$1,500 per suite or

\$3,000 for the entire building.

Recently rehabbed, this property boasts new flooring, updated bathrooms, and numerous modern upgrades, making it turn key. With ample parking and a prime location, it's an excellent opportunity for investors seeking a hassle-free income-generating property.