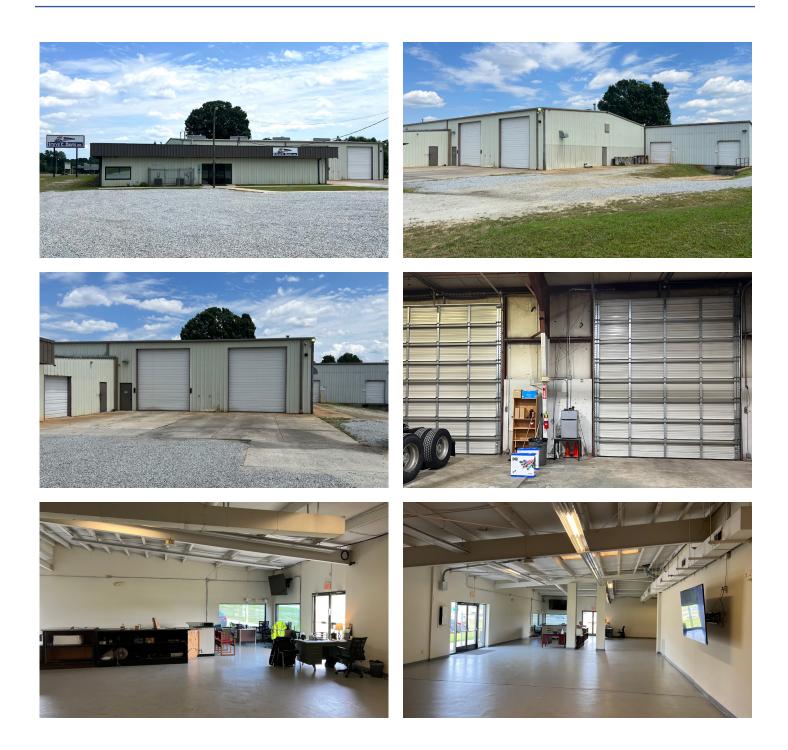

## 3016 Sandy Ridge Rd, Colfax, NC 27235

Highly visible 15,330 SF warehouse building on 5.95 acres adjacent to the I-40 interchange and with 900' of frontage on I-40 and 200' of frontage on Sandy Ridge Road. 5,000 SF of building is an air-conditioned office/showroom with Men's/Women's bathrooms. Warehouse is insulated and has one 10" H x 8' W loading dock and five exterior drive-in doors (two 16'H x 14'W, one 16' H x 18' W, one 10'x 10', one 8'x8'). Recently rezoned through Guilford County to CZ-LI (Conditional Zoning - Light Industrial). NCDOT has plans to widen Sandy Ridge Road in the next 5 years based on STIP U-4758 (see attached schematics). High Point city water access at the southern corner next to Farmers Market entrance and sewer access is across Sandy Ridge Road. Annexation into High Point required to access water/sewer. Currently the warehouse building has well/septic. Call for pricing.