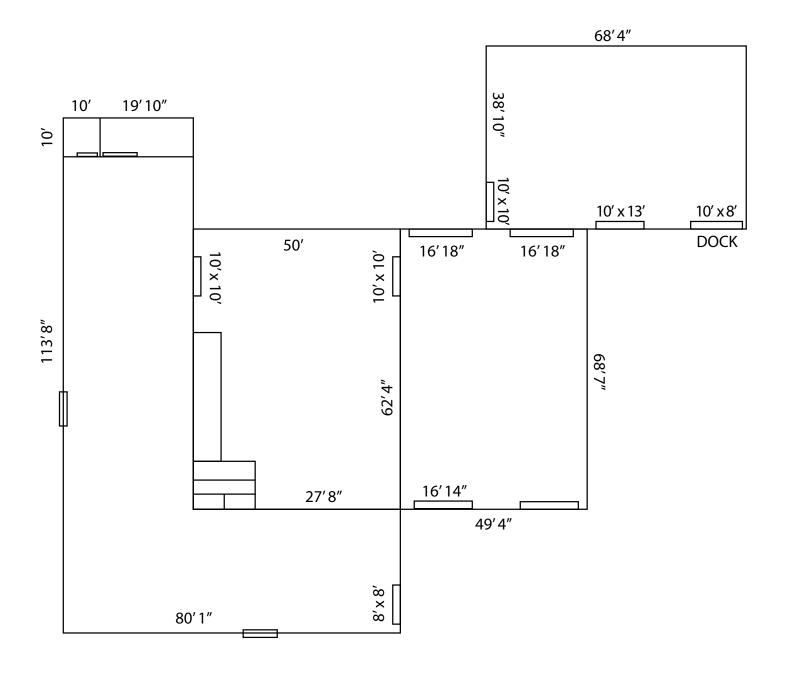

## 3016 Sandy Ridge Rd, Colfax, NC 27235

Highly visible 15,330 SF warehouse building on 5.95 acres adjacent to the I-40 interchange and with 900' of frontage on I-40 and 200' of frontage on Sandy Ridge Road. 5,000 SF of building is an air-conditioned office/showroom with Men's/Women's bathrooms. Warehouse is insulated and has one 10" H x 8' W loading dock and five exterior drive-in doors (two 16'H x 14'W, one 16' H x 18' W, one 10'x 10', one 8'x8'). Recently rezoned through Guilford County to CZ-LI (Conditional Zoning - Light Industrial). NCDOT has plans to widen Sandy Ridge Road in the next 5 years based on STIP U-4758 (see attached schematics). High Point city water access at the southern corner next to Farmers Market entrance and sewer access is across Sandy Ridge Road. Annexation into High Point required to access water/sewer. Currently the warehouse building has well/septic. Call for pricing.