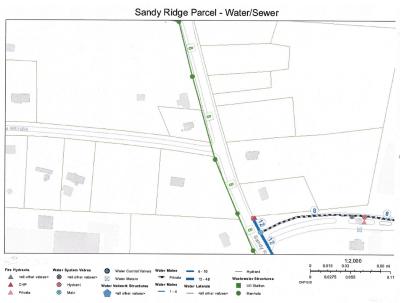

## 3016 Sandy Ridge Rd, Colfax, NC 27235

Highly visible 15,330 SF warehouse building on 5.95 acres adjacent to the I-40 interchange and with 900' of frontage on I-40 and 200' of frontage on Sandy Ridge Road. 5,000 SF of building is an air-conditioned office/showroom with Men's/Women's bathrooms. Warehouse is insulated and has one 10" H x 8' W loading dock and five exterior drive-in doors (two 16'H x 14'W, one 16' H x 18' W, one 10'x 10', one 8'x8'). Recently rezoned through Guilford County to CZ-LI (Conditional Zoning - Light Industrial). NCDOT has plans to widen Sandy Ridge Road in the next 5 years based on STIP U-4758 (see attached schematics). High Point city water access at the southern corner next to Farmers Market entrance and sewer access is across Sandy Ridge Road. Annexation into High Point required to access water/sewer. Currently the warehouse building has well/septic. Call for pricing.