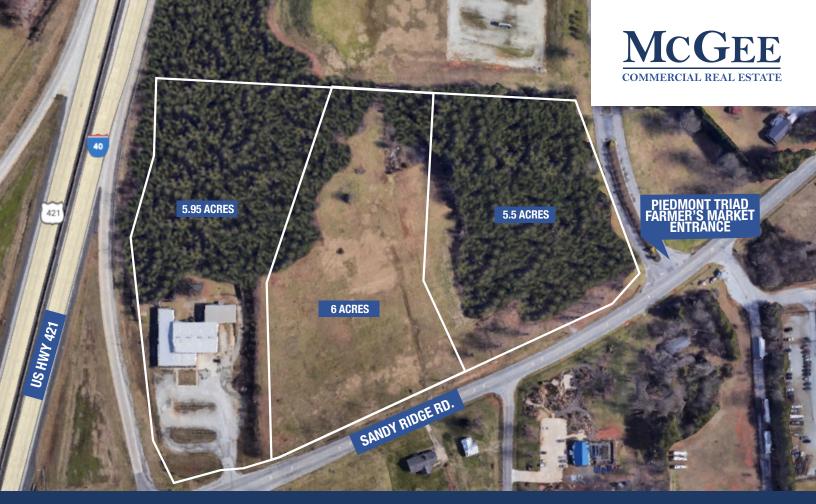

## 3016 Sandy Ridge Rd, Colfax, NC 27235

Highly visible 15,330 SF warehouse building on 5.95 acres adjacent to the I-40 interchange and with 900' of frontage on I-40 and 200' of frontage on Sandy Ridge Road. 5,000 SF of building is an air-conditioned office/showroom with Men's/Women's bathrooms. Warehouse is insulated and has one 10" H x 8' W loading dock and five exterior drive-in doors (two 16'H x 14'W, one 16' H x 18' W, one 10'x 10', one 8'x8'). Recently rezoned through Guilford County to CZ-LI (Conditional Zoning - Light Industrial). NCDOT has plans to widen Sandy Ridge Road in the next 5 years based on STIP U-4758 (see attached schematics). High Point city water access at the southern corner next to Farmers Market entrance and sewer access is across Sandy Ridge Road. Annexation into High Point required to access water/sewer. Currently the warehouse building has well/septic. Call for pricing.