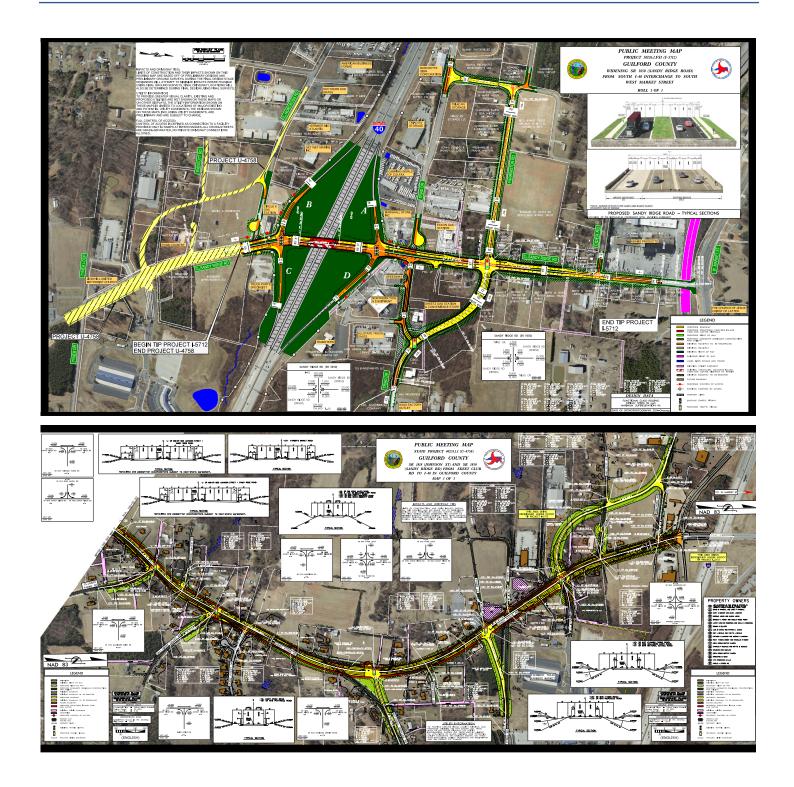

## 3016 Sandy Ridge Rd, Colfax, NC 27235

Highly visible 15,330 SF warehouse building on 5.95 acres adjacent to the I-40 interchange and with 900' of frontage on I-40 and 200' of frontage on Sandy Ridge Road. 5,000 SF of building is an air-conditioned office/showroom with Men's/Women's bathrooms. Warehouse is insulated and has one 10" H x 8' W loading dock and five exterior drive-in doors (two 16'H x 14'W, one 16' H x 18' W, one 10'x 10', one 8'x8'). Recently rezoned through Guilford County to CZ-LI (Conditional Zoning - Light Industrial). NCDOT has plans to widen Sandy Ridge Road in the next 5 years based on STIP U-4758 (see attached schematics). High Point city water access at the southern corner next to Farmers Market entrance and sewer access is across Sandy Ridge Road. Annexation into High Point required to access water/sewer. Currently the warehouse building has well/septic. Call for pricing.