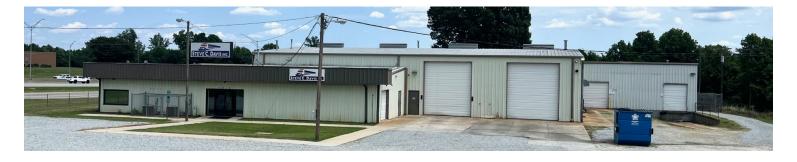

## 3016 Sandy Ridge Rd, Colfax, NC 27235

Highly visible 15,330 SF warehouse building on 5.95 acres adjacent to the I-40 interchange and with 900' of frontage on I-40 and 200' of frontage on Sandy Ridge Road. 5,000 SF of building is an air-conditioned office/showroom with Men's/Women's bathrooms. Warehouse is insulated and has one 10" H x 8' W loading dock and five exterior drive-in doors (two 16'H x 14'W, one 16' H x 18' W, one 10'x 10', one 8'x8'). Recently rezoned through Guilford County to CZ-LI (Conditional Zoning - Light Industrial). NCDOT has plans to widen Sandy Ridge Road in the next 5 years based on STIP U-4758 (see attached schematics). High Point city water access at the southern corner next to Farmers Market entrance and sewer access is across Sandy Ridge Road. Annexation into High Point required to access water/sewer. Currently the warehouse building has well/septic. Call for pricing.