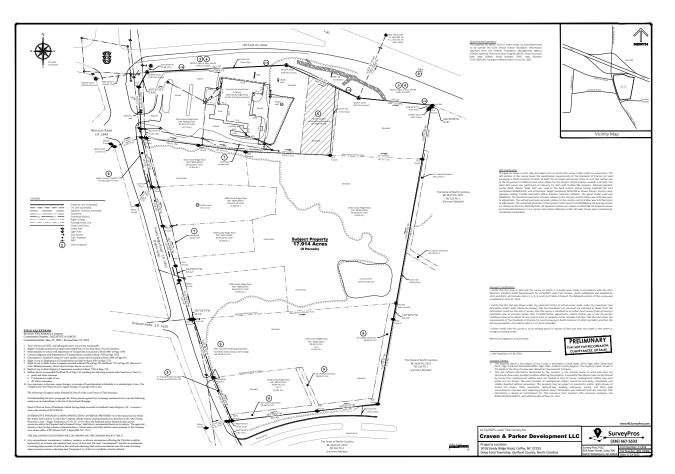

## 3016 Sandy Ridge Rd, Colfax, NC 27235

Highly visible 15,330 SF warehouse building on 5.95 acres adjacent to the I-40 interchange and with 900' of frontage on I-40 and 200' of frontage on Sandy Ridge Road. 5,000 SF of building is an air-conditioned office/showroom with Men's/Women's bathrooms. Warehouse is insulated and has one 10" H x 8' W loading dock and five exterior drive-in doors (two 16'H x 14'W, one 16' H x 18' W, one 10'x 10', one 8'x8'). Recently rezoned through Guilford County to CZ-LI (Conditional Zoning - Light Industrial). NCDOT has plans to widen Sandy Ridge Road in the next 5 years based on STIP U-4758 (see attached schematics). High Point city water access at the southern corner next to Farmers Market entrance and sewer access is across Sandy Ridge Road. Annexation into High Point required to access water/sewer. Currently the warehouse building has well/septic. Call for pricing.