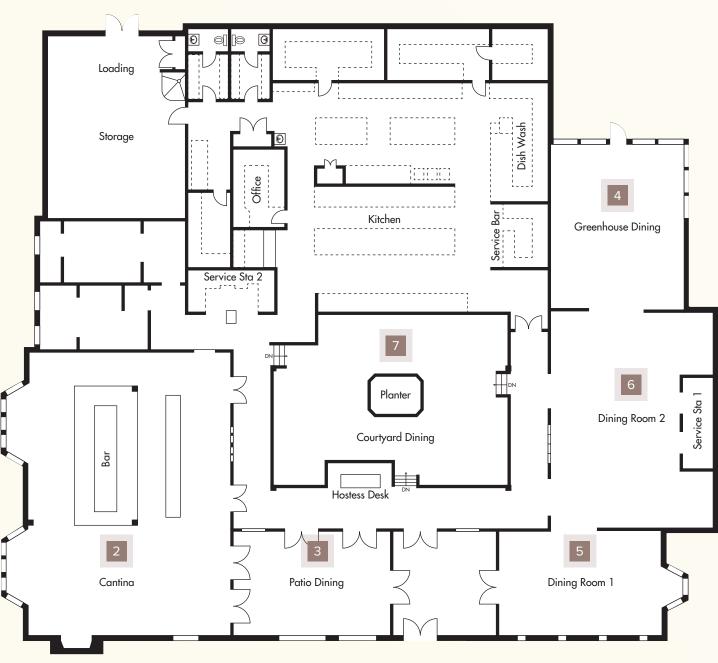

FLAGSHIP RESTAURANT

### FOR LEASE



9,367 SF + PATIO

FOR INQUIRIES:

#### **ZACHARY CARD**

+1 310 497 5218 Lic. 01717802 zachary.card@cbre.com

### **ERIK KRASNEY**

+1 323 270 1920 Lic. 01970585 erik.krasney@cbre.com

### TY DAGDAGAN

+1 310 775 0499 Lic. 02134714 ty.dagdagan@cbre.com

Santa Monica

SMBP CBRE



# Floor Plan













# Interiors









## Demographics

### 2023 DEMOGRAPHICS

3 MILE RADIUS

023

338,167

POPULATION

HOUSEHOLD

\$169,738

AVERAGE INCOME

WORK

298,545

**EMPLOYEES** 

DAYTIME

440,759

POPULATION

MILLENIALS

38.5%

MAJORITY

GENERATION

WORK CLASS

**82**%

WHITE COLLAR

OURCE CBRE FAST REPORT

### 2024 REAL ESTATE

3 MILE RADIUS

OFFICE

OFFICE

**40.7MM SQ.FT** 

193K SQ. FT

TORY CONSTRUCTION

HOUSING UNITS

183K

INVENTORY

HOUSING UNITS

3,000+

CONSTRUCTION

SANTA MONICA BUSINESS PARK
IS A
1,100,000 SF OFFICE CAMPUS

SOURCE: COSTAF



### **ZACHARY CARD**

+1 310 497 5218 Lic. 01717802 zachary.card@cbre.com

### **ERIK KRASNEY**

+1 323 270 1920 Lic. 01970585 erik.krasney@cbre.com

#### TY DAGDAGAN

+1 310 775 0499 Lic. 02134714 ty.dagdagan@cbre.com

© 2024 CBRE, Inc.