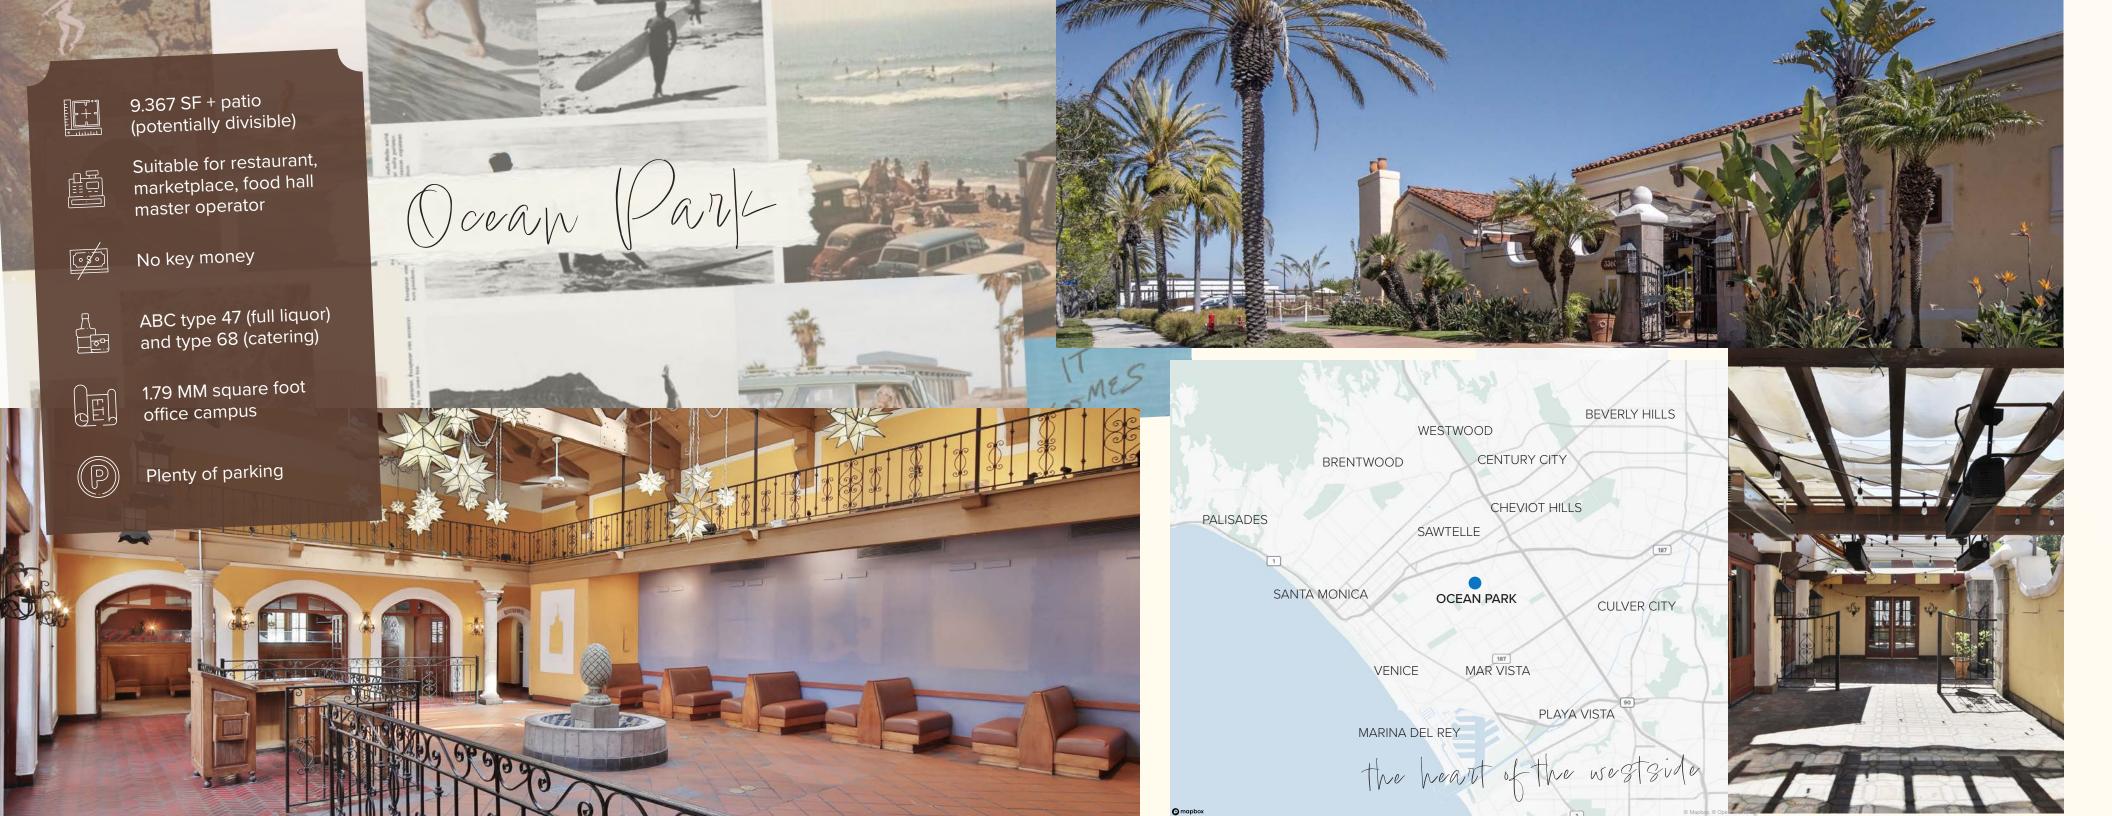

### FOR LEASE

9,367 SF + PATIO

FOR INQUIRIES:

### 2024 REAL ESTATE

3 MILE RADIUS

OFFICE

OFFICE

**40.7MM SQ.FT** 

193K SQ. FT

TORY CONSTRUCTION

HOUSING UNITS

183K

INVENTORY

HOUSING UNITS

3,000+

CONSTRUCTION

SANTA MONICA BUSINESS PARK
IS A
1,100,000 SF OFFICE CAMPUS

SOURCE: COSTAF