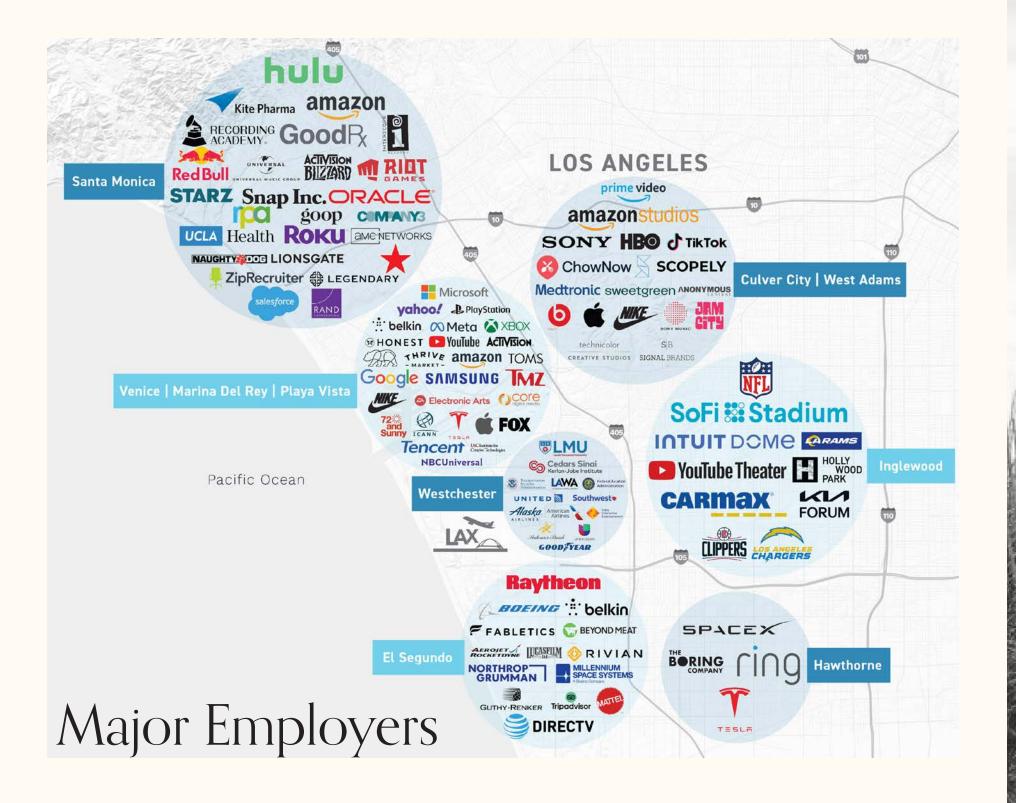

FLAGSHIP RESTAURANT

### FOR LEASE



9,367 SF + PATIO

FOR INQUIRIES:

#### **ZACHARY CARD**

+1 310 497 5218 Lic. 01717802 zachary.card@cbre.com

### **ERIK KRASNEY**

+1 323 270 1920 Lic. 01970585 erik.krasney@cbre.com

### TY DAGDAGAN

+1 310 775 0499 Lic. 02134714 ty.dagdagan@cbre.com

Santa Monica

SMBP CBRE



# Floor Plan













# Interiors









## Demographics

### 2023 DEMOGRAPHICS

3 MILE RADIUS

023

338,167

POPULATION

HOUSEHOLD

\$169,738

AVERAGE INCOME

WORK

298,545

**EMPLOYEES** 

DAYTIME

440,759

POPULATION

MILLENIALS

38.5%

MAJORITY

GENERATION

WORK CLASS

**82**%

WHITE COLLAR

OURCE CBRE FAST REPORT

### 2024 REAL ESTATE

3 MILE RADIUS

OFFICE

OFFICE

**40.7MM SQ.FT** 

193K SQ. FT

TORY CONSTRUCTION

HOUSING UNITS

183K

INVENTORY

HOUSING UNITS

3,000+

CONSTRUCTION

SANTA MONICA BUSINESS PARK
IS A
1,100,000 SF OFFICE CAMPUS

SOURCE: COSTAF



### **ZACHARY CARD**

+1 310 497 5218 Lic. 01717802 zachary.card@cbre.com

### **ERIK KRASNEY**

+1 323 270 1920 Lic. 01970585 erik.krasney@cbre.com

#### TY DAGDAGAN

+1 310 775 0499 Lic. 02134714 ty.dagdagan@cbre.com

© 2024 CBRE, Inc. All rights reserved. This inf