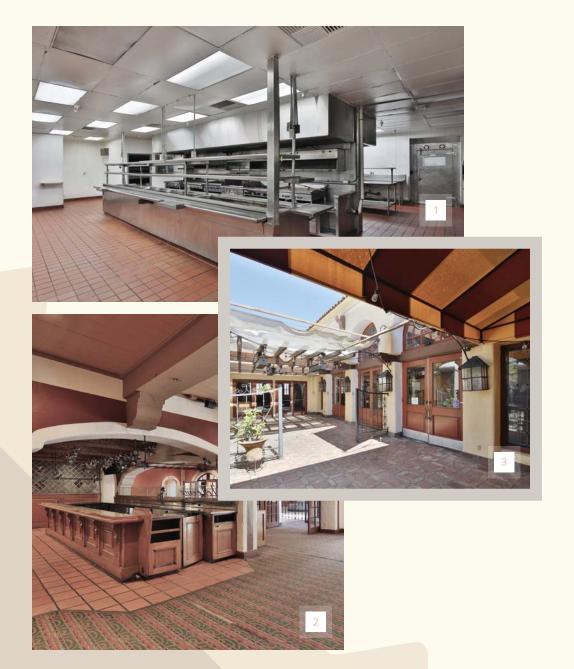

FLAGSHIP RESTAURANT

### FOR LEASE



9,367 SF + PATIO

FOR INQUIRIES:

#### **ZACHARY CARD**

+1 310 497 5218 Lic. 01717802 zachary.card@cbre.com

### **ERIK KRASNEY**

+1 323 270 1920 Lic. 01970585 erik.krasney@cbre.com

### TY DAGDAGAN

+1 310 775 0499 Lic. 02134714 ty.dagdagan@cbre.com

Santa Monica

SMBP CBRE



# Floor Plan













# Interiors









## Demographics

### 2023 DEMOGRAPHICS

3 MILE RADIUS

023

338,167

POPULATION

HOUSEHOLD

\$169,738

AVERAGE INCOME

WORK

298,545

**EMPLOYEES** 

DAYTIME

440,759

POPULATION

MILLENIALS

38.5%

MAJORITY

GENERATION

WORK CLASS

**82**%

WHITE COLLAR

OURCE CBRE FAST REPORT

### 2024 REAL ESTATE

3 MILE RADIUS

OFFICE

OFFICE

**40.7MM SQ.FT** 

193K SQ. FT

TORY CONSTRUCTION

HOUSING UNITS

183K

INVENTORY

HOUSING UNITS

3,000+

CONSTRUCTION

SANTA MONICA BUSINESS PARK
IS A
1,100,000 SF OFFICE CAMPUS

SOURCE: COSTAF



### **ZACHARY CARD**

+1 310 497 5218 Lic. 01717802 zachary.card@cbre.com

### **ERIK KRASNEY**

+1 323 270 1920 Lic. 01970585 erik.krasney@cbre.com

#### TY DAGDAGAN

+1 310 775 0499 Lic. 02134714 ty.dagdagan@cbre.com

© 2024 CBRE, Inc