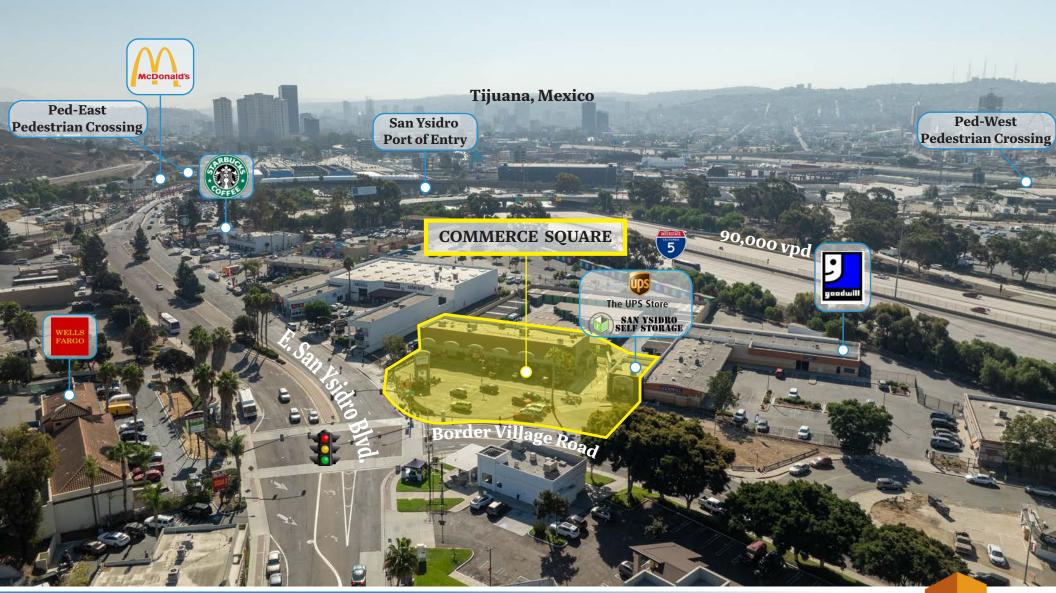

## Aerial

### **Commerce Square**

644 E. San Ysidro Blvd, San Ysidro, CA 92173