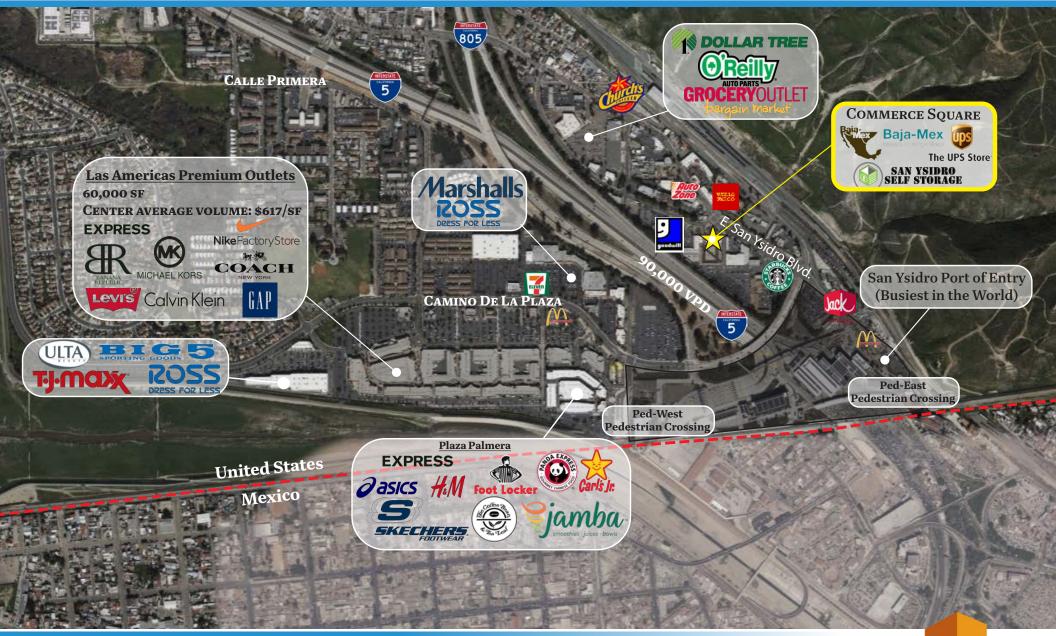

## **Property Highlights**

- Exceptional visibility on a high-traffic, signalized corner at East San Ysidro Blvd. and Border Village Rd.
- Near PedEast Pedestrian Crossing, boosting foot traffic along East San Ysidro Blvd.
- Prominent monument signage available
- Generous parking ratio of 6 spaces per 1,000 SF
- Adjacent to San Ysidro Land Port of Entry, the world's busiest land border crossing, with over 100 million annual crossings.
- Over 50,000 northbound pedestrian crossings daily
- Tijuana population: 2.3 million+, experiencing economic growth and dense population.
- Immediate freeway access to I-805 & I-5

### Commerce Square

644 E. San Ysidro Blvd, San Ysidro, CA 92173