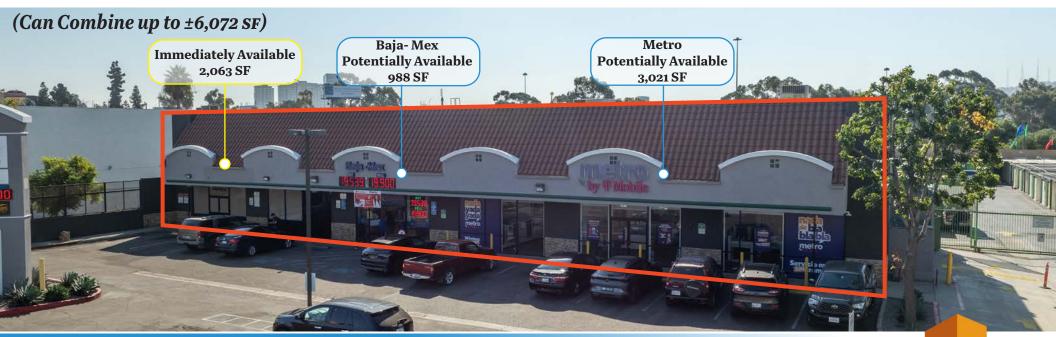

### For Lease

#### Available: ±2,063 SF (can combine up to ±6,072 SF)

### Commerce Square

644 E. San Ysidro Blvd, San Ysidro, CA 92173