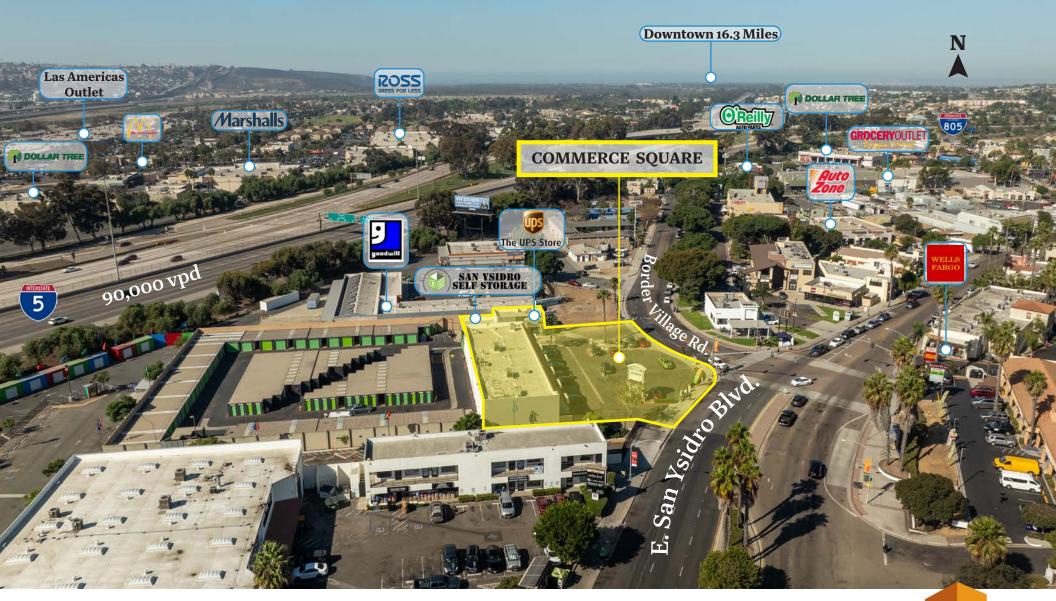

## **Regional Map**

### **Commerce Square**

D

COMMERCIAL BROKERAGE · INVESTMENT · DEVELOPMENT

SITE

644 E. San Ysidro Blvd, San Ysidro, CA 92173

#### **Anthony Acosta**

Senior Broker Associate | CA License: 01900150 (619) 491-0048 | Anthony@DuhsCommercial.com