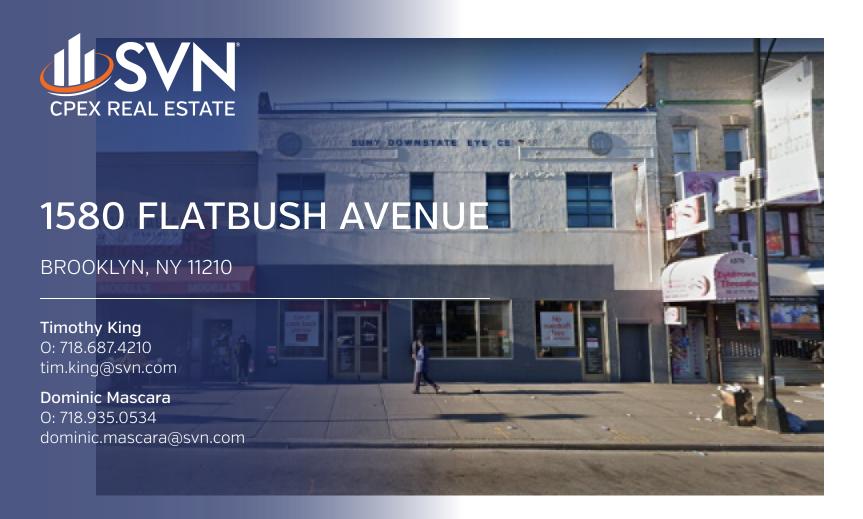

### Property Summary

Brooklyn

Flatbush

\*Fully Built Out Medical Space

\*Enormous Signage Opportunity on Flatbush & Nostrand Avenues

major thoroughfares, Flatbush & Nostrand Avenue, the space features:

\*Property Boasts 133 Feet of Frontage on Both Avenues

\*B11, B41, B44, B103, BM2 MTA Bus lines Service the Area

NEARBY TENANTS: Target, Bank of America, Brooklyn College, UPS Store, HomeGoods, AT&T, Foot Locker, Applebee's, Subway, GNC, The Waffle Box

SVN CPEX Real Estate has been exclusively retained to lease 7,100 SF of office space at 1580 Flatbush Avenue [aka 2171 Nostrand Avenue], Brooklyn, NY 11210. Located at "The Junction", the crossroads of two of Brooklyn's