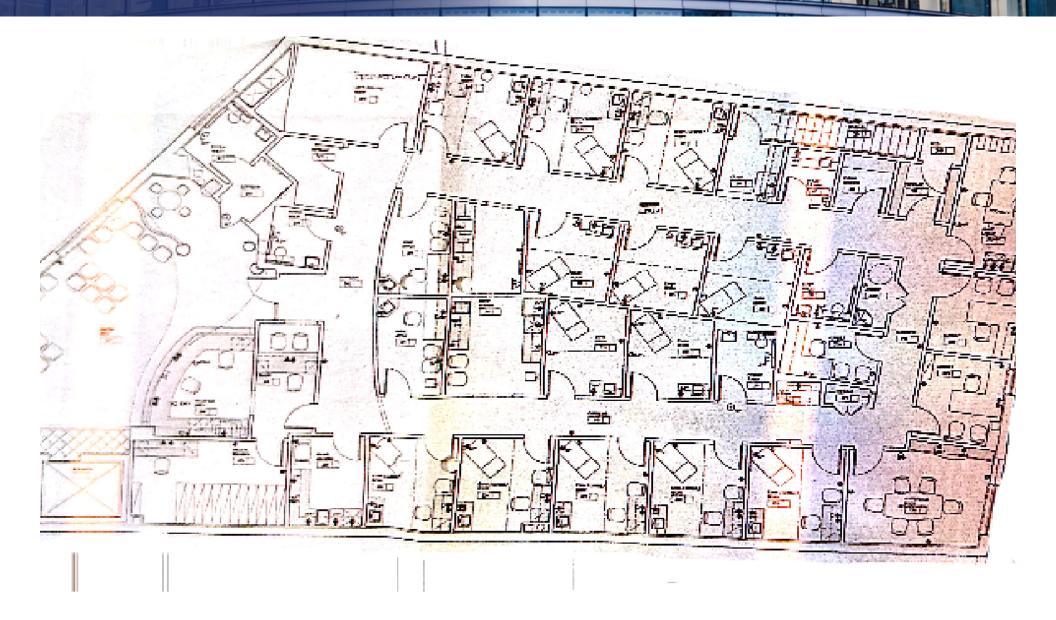

ce features:

\*Property Boasts 133 Feet of Frontage on Both Avenues

\*83" of Frontage on Flatbush Ave Side / 50" of Frontage on Nostrand Ave Side

\*500 Car Target Parking Lot Located One Block Away

TRANSPORTATION\*2 & 5 MTA Trains at Flatbush Ave / Brooklyn College Subway Stop

\*B11, B41, B44, B103, BM2 MTA Bus lines Service the Area

NEARBY TENANTS: Target, Bank of America, Brooklyn College, UPS Store, HomeGoods, AT&T, Foot Locker, Applebee's, Subway, GNC, The Waffle Box

SVN CPEX Real Estate has been exclusively retained to lease 7,100 SF of office space at 1580 Flatbush Avenue [aka 2171 Nostrand Avenue], Brooklyn, NY 11210. Located at "The Junction", the crossroads of two of Brooklyn's

# Reception Area Photo



## Photos









## Reception Area Photo



### 2nd Fl. Floor Plan



## Location Map



## Demographics Map & Report

| POPULATION                           | 0.25 MILES              | 0.5 MILES               | 1 MILE               |
|--------------------------------------|-------------------------|-------------------------|----------------------|
| Total Population                     | 10,363                  | 36,990                  | 138,170              |
| Average Age                          | 38.9                    | 37.5                    | 37.3                 |
| Average Age (Male)                   | 38.4                    | 34.6                    | 35.3                 |
| Average Age (Female)                 | 39.3                    | 39.0                    | 39.0                 |
|                                      |