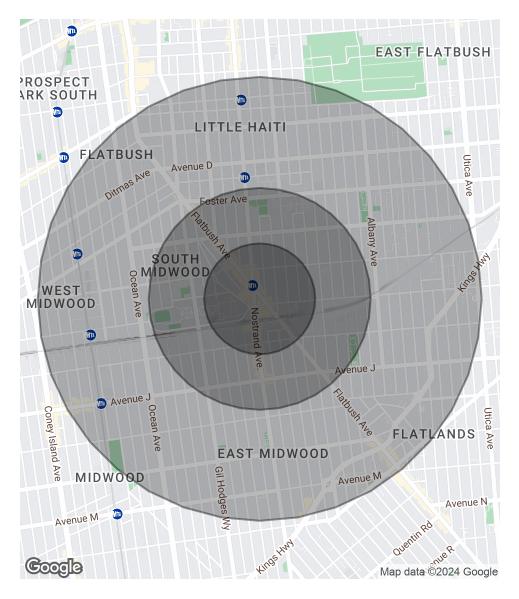

## Demographics Map & Report

| POPULATION                           | 0.25 MILES              | 0.5 MILES               | 1 MILE               |
|--------------------------------------|-------------------------|-------------------------|----------------------|
| Total Population                     | 10,363                  | 36,990                  | 138,170              |
| Average Age                          | 38.9                    | 37.5                    | 37.3                 |
| Average Age (Male)                   | 38.4                    | 34.6                    | 35.3                 |
| Average Age (Female)                 | 39.3                    | 39.0                    | 39.0                 |
|                                      |                         |                         |                      |
|                                      | 0.05.44.50              |                         | 4.4                  |
| HOUSEHOLDS & INCOME                  | 0.25 MILES              | 0.5 MILES               | 1 MILE               |
| HOUSEHOLDS & INCOME Total Households | <b>0.25 MILES</b> 4,583 | <b>0.5 MILES</b> 14,669 | <b>1 MILE</b> 54,273 |
|                                      |                         |                         |                      |
| Total Households                     | 4,583                   | 14,669                  | 54,273               |

<sup>\*</sup> Demographic data derived from 2020 ACS - US Census

9920 4th Avenue Brooklyn, NY 11209 718.687.4210 https://www.svn.com