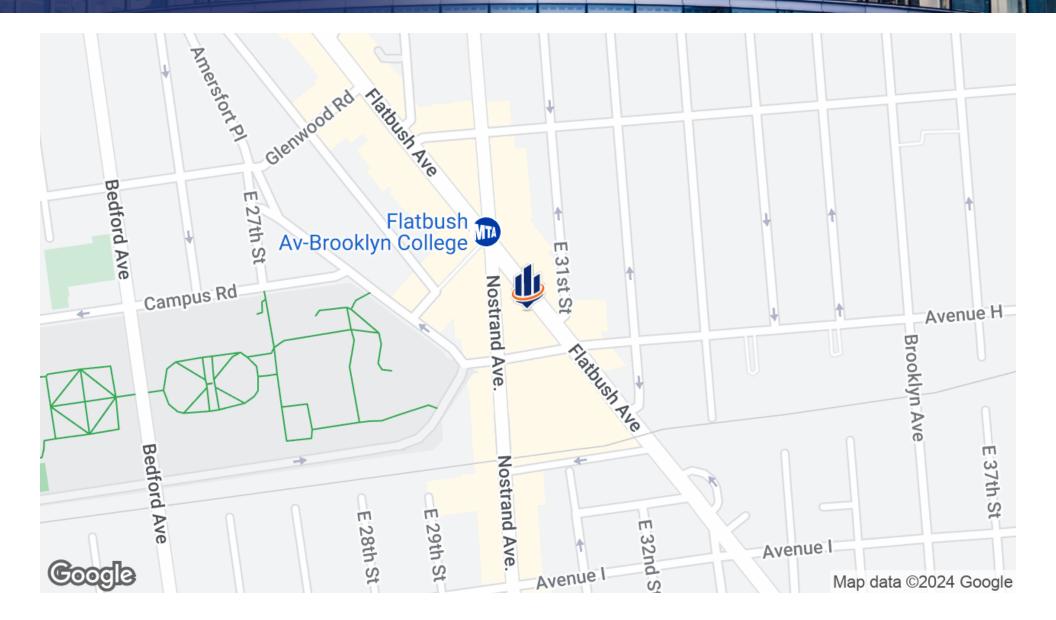

perty Boasts 133 Feet of Frontage on Both Avenues

\*83" of Frontage on Flatbush Ave Side / 50" of Frontage on Nostrand Ave Side

\*500 Car Target Parking Lot Located One Block Away

TRANSPORTATION\*2 & 5 MTA Trains at Flatbush Ave / Brooklyn College Subway Stop

\*B11, B41, B44, B103, BM2 MTA Bus lines Service the Area

NEARBY TENANTS: Target, Bank of America, Brooklyn College, UPS Store, HomeGoods, AT&T, Foot Locker, Applebee's, Subway, GNC, The Waffle Box

SVN CPEX Real Estate has been exclusively retained to lease 7,100 SF of office space at 1580 Flatbush Avenue [aka 2171 Nostrand Avenue], Brooklyn, NY 11210. Located at "The Junction", the crossroads of two of Brooklyn's

# Reception Area Photo



## Photos









## Reception Area Photo



### 2nd Fl. Floor Plan



## Location Map



## Demographics Map & Report

| POPULATION                           | 0.25 MILES              | 0.5 MILES               | 1 MILE               |
|--------------------------------------|-------------------------|-------------------------|----------------------|
| Total Population                     | 10,363                  | 36,990                  | 138,170              |
| Average Age                          | 38.9                    | 37.5                    | 37.3                 |
| Average Age (Male)                   | 38.4                    | 34.6                    | 35.3                 |
| Average Age (Female)                 | 39.3                    | 39.0                    | 39.0                 |
|                                      |                         |