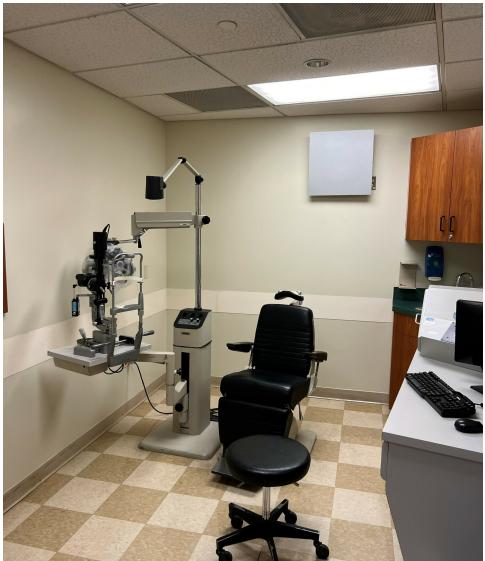

Brooklyn

Flatbush

\*Fully Built Out Medical Space

\*Enormous Signage Opportunity on Flatbush & Nostrand Avenues

major thoroughfares, Flatbush & Nostrand Avenue, the space features:

\*Property Boasts 133 Feet of Frontage on Both Avenues

## Photos