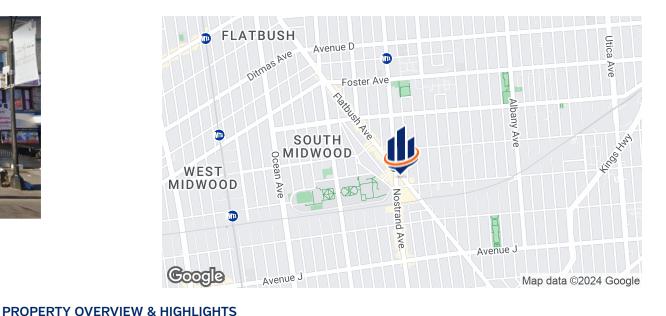

### Property Summary





#### OFFERING SUMMARY

Market:

Submarket:

| LEASE RATE:    | \$45.00 SI |
|----------------|------------|
| AVAILABLE SF:  | 7,100 SI   |
| Building Size: | 12,200 SI  |
| Lot Size:      | 6,100 SI   |
| Zoning:        | C4-4A      |

Brooklyn

Flatbush

\*Fully Built Out Medical Space

\*Enormous Signage Opportunity on Flatbush & Nostrand Avenues

major thoroughfares, Flatbush & Nostrand Avenue, the space features:

\*Property Boasts 133 Feet of Frontage on Both Avenues

\*83" of Frontage on Flatbush Ave Side / 50" of Frontage on Nostrand Ave Side

\*500 Car Target Parking Lot Located One Block Away

TRANSPORTATION\*2 & 5 MTA Trains at Flatbush Ave / Brooklyn College Subway Stop

\*B11, B41, B44, B103, BM2 MTA Bus lines Service the Area

NEARBY TENANTS: Target, Bank of America, Brookl