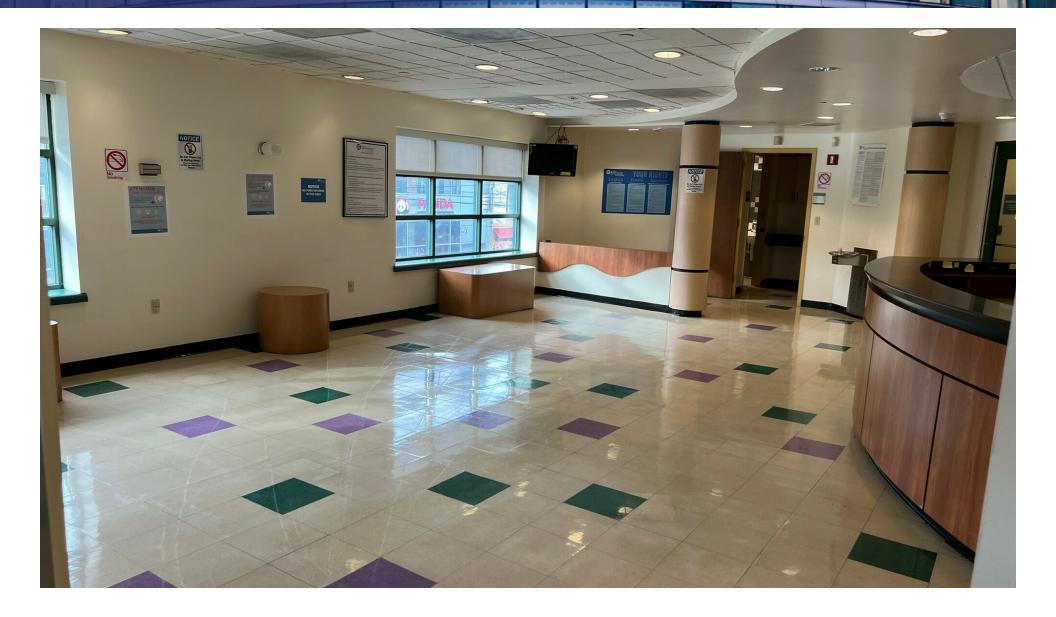

& Nostrand Avenue, the space features:

\*Property Boasts 133 Feet of Frontage on Both Avenues

\*83" of Frontage on Flatbush Ave Side / 50" of Frontage on Nostrand Ave Side

\*500 Car Target Parking Lot Located One Block Away

TRANSPORTATION\*2 & 5 MTA Trains at Flatbush Ave / Brooklyn College Subway Stop

\*B11, B41, B44, B103, BM2 MTA Bus lines Service the Area

NEARBY TENANTS: Target, Bank of America, Brooklyn College, UPS Store, HomeGoods, AT&T, Foot Locker, Applebee's, Subway, GNC, The Waffle Box

SVN CPEX Real Estate has been exclusively retained to lease 7,100 SF of office space at 1580 Flatbush Avenue [aka 2171 Nostrand Avenue], Brooklyn, NY 11210. Located at "The Junction", the crossroads of two of Brooklyn's

# Reception Area Photo



## Photos









## Reception Area Photo



### 2nd Fl. Floor Plan



## Location Map



## Demographics Map & Report

| POPULATION                           | 0.25 MILES              | 0.5 MILES               | 1 MILE               |
|--------------------------------------|-------------------------|-------------------------|----------------------|
| Total Population                     | 10,363                  | 36,990                  | 138,170              |
| Average Age                          | 38.9                    | 37.5                    | 37.3                 |
| Average Age (Male)                   | 38.4                    | 34.6                    | 35.3                 |
| Average Age (Female)                 | 39.3                    | 39.0                    | 39.0                 |
|