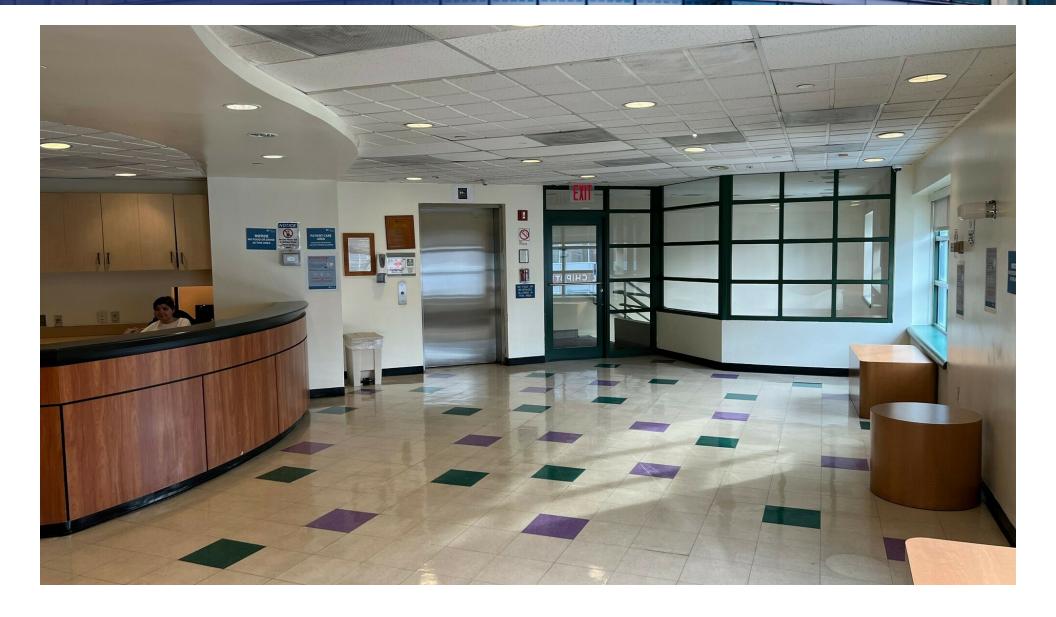

strand Avenues

major thoroughfares, Flatbush & Nostrand Avenue, the space features:

\*Property Boasts 133 Feet of Frontage on Both Avenues

\*83" of Frontage on Flatbush Ave Side / 50" of Frontage on Nostrand Ave Side

\*500 Car Target Parking Lot Located One Block Away

TRANSPORTATION\*2 & 5 MTA Trains at Flatbush Ave / Brooklyn College Subway Stop

\*B11, B41, B44, B103, BM2 MTA Bus lines Service the Area

NEARBY TENANTS: Target, Bank of America, Brooklyn College, UPS Store, HomeGoods, AT&T, Foot Locker, Applebee's, Subway, GNC, The Waffle Box

SVN CPEX Real Estate has been exclusively retained to lease 7,100 SF of office space at 1580 Flatbush Avenue [aka 2171 Nostrand Avenue], Brooklyn, NY 11210. Located at "The Junction", the crossroads of two of Brooklyn's

# Reception Area Photo



## Photos









## Reception Area Photo



### 2nd Fl. Floor Plan



## Location Map



## Demographics Map & Report

| POPULATION                           | 0.25 MILES              | 0.5 MILES               | 1 MILE               |
|--------------------------------------|-------------------------|-------------------------|----------------------|
| Total Population                     | 10,363                  | 36,990                  | 138,170              |
| Average Age                          | 38.9                    | 37.5                    | 37.3                 |
| Average Age (Male)                   | 38.4                    | 34.6                    | 35.3                 |
| Average Age (Female)                 | 39.3                    | 39.0                    | 39.0