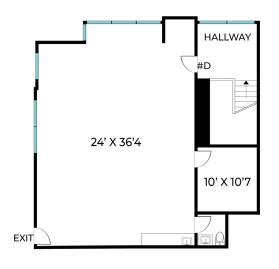

### 312 E Foothill Blvd #D

#### 2nd Floor Suites

Suite C: +/-1,000 sqftSuite D: +/-1,000 sqft

Explore two newly upgraded office spaces on the 2nd floor of a prime Foothill Blvd location in Arcadia.

These turnkey units feature private offices, bathrooms, and individual meters, with access from the main entrance on the 1st floor or convenient side entrances.