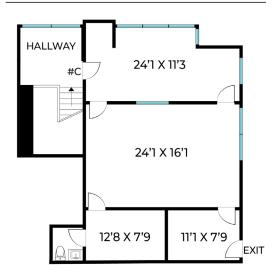

#### 312 E Foothill Blvd #C

### 312 E Foothill Blvd #D

#### 2nd Floor Suites

Suite C: +/-1,000 sqftSuite D: +/-1,000 sqft

Explore two newly upgraded office spaces on the 2nd floor of a prime Foothill Blvd location in Arcadia.

These turnkey units feature private offices, bathrooms, and individual meters, with access from the main entrance on the 1st floor or convenient side entrances.