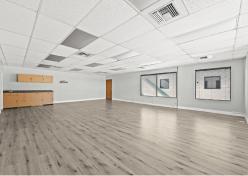

#### 2nd Floor Suites

Suite C: +/-1,000 sqftSuite D: +/-1,000 sqft

Explore two newly upgraded office spaces on the 2nd floor of a prime Foothill Blvd location in Arcadia.

These turnkey units feature private offices, bathrooms, and individual meters, with access from the main entrance on the 1st floor or convenient side entrances.

Positioned on a prominent street, these offices offer high visibility and easy access, surrounded by numerous dining and retail options.

Ample parking and excellent exposure on Foothill Blvd. Available now!