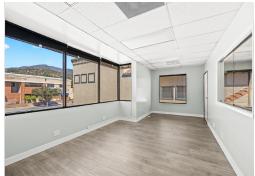

#### 2nd Floor Suites

Suite C: +/-1,000 sqftSuite D: +/-1,000 sqft

Explore two newly upgraded office spaces on the 2nd floor of a prime Foothill Blvd location in Arcadia.

These turnkey units feature private offices, bathrooms, and individual meters, with access from the main entrance on the 1st floor or convenient side entrances.

Positioned on a prominent street, these offices offer high visibility and easy access, surrounded by numerous dining and retail options.

Ample parking and excellent exposure on Foothill Blvd. Available now!