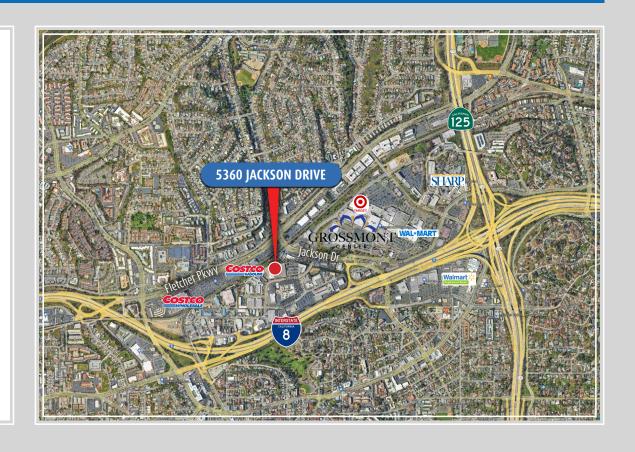

#### **EXECUTIVE OFFICE SPACE**

- Professional Image
- Ample Parking
- Common Area Lobby & Restrooms
- · Walking Distance to Many Shops and Restaurants
- Seconds to/from I-8, Hwy 125 Freeways

858, 360, 3000 | caacre.com