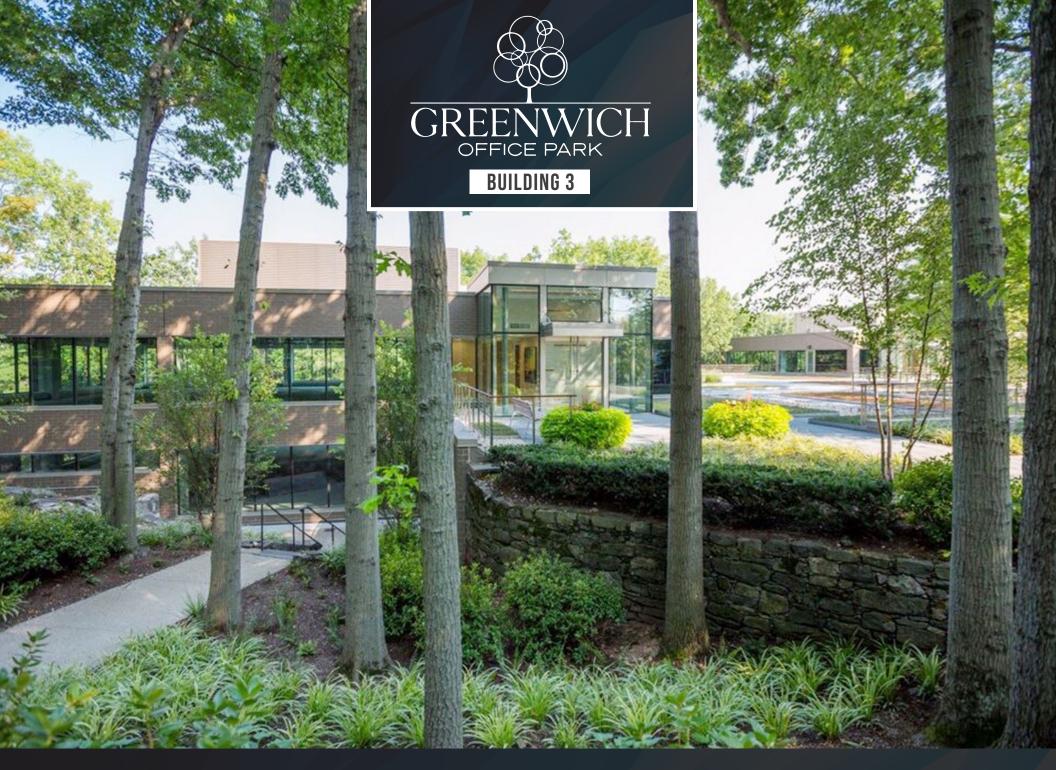

# BEAUTIFUL OFFICE SETTING LOCATED IN A PRISTINE CORPORATE CAMPUS

CORPORATE OFFICE PARK WITH ACCESS TO INCREDIBLE AMENITIES

AVAILABILITY ...... 1ST FLOOR 3,872 RSF

TERM...... SUBLEASE TO 3/31/29

RENT ...... UPON REQUEST

POSSESSION.....IMMEDIATE

- 2 conference rooms, 2 partner offices, 5 small offices, 4 admin stations in a large open area
- 2 private bathrooms, reception area, open pantry, copy/production area
- 12 parking spaces, with 4 reserved spaces (ample additional parking available in the Park)
- Park setting with easy access to outdoor seating areas
- Renovated contemporary building lobby with a prominent double-door entry to the suite directly off of the lobby