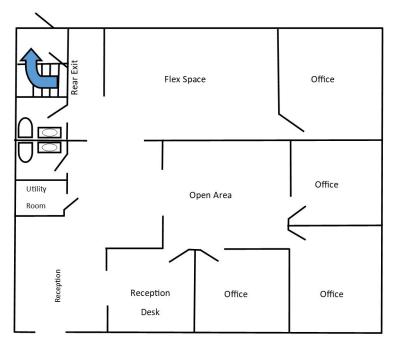

### **PROPERTY HIGHLIGHTS**

- 1,800 sf suite, 4-5 offices, open area, 2 restrooms.
- Well maintained office bldg on N. Fairfield Road, near Dayton Xenia Road.
- Landlord pays water/sewer, dumpster fee, common area maintenance
- Parking in front of the door
- Ground sign in front plus signage above exterior door
- High traffic count—24,000+ vehicles per day