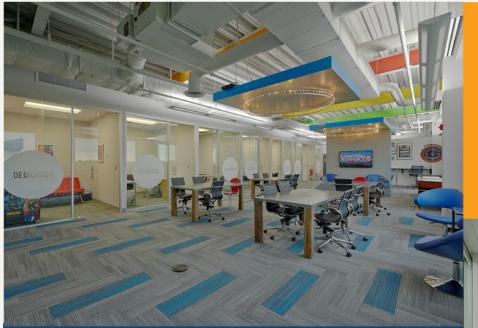

## **INTERIOR SPOTLIGHT**

The office space itself boasts an impressive feature with its expansive window line, offering ample natural light.