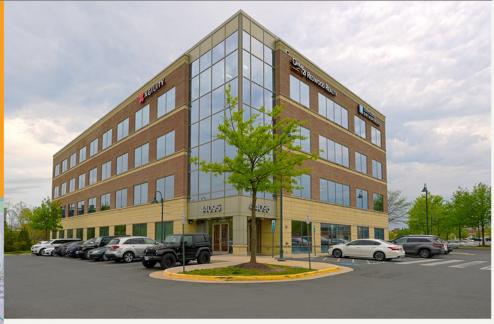

## FOR SALE 44095 PIPELINE PLAZA

ASHBURN, VA, 20147 SUITE 305 | 7,895 SF TOTAL

\$ 2,751,585

## LOCATION SPOTLIGHT

Part of a retail / office park with various amenities nearby, including Starbucks, PNC bank, and restaurants, adds to the convenience for occupants and visitors alike.

This Class A building offers a rare opportunity with one of only four exterior building signs, greatly enhancing its visibility. Located in Ashburn, it enjoys a prime central position with convenient access to major routes, including Route 7, Loudoun County Parkway, and Dulles International Airport. This strategic location ensures ease of travel and connectivity, making it an ideal choice for businesses seeking high exposure and accessibility.