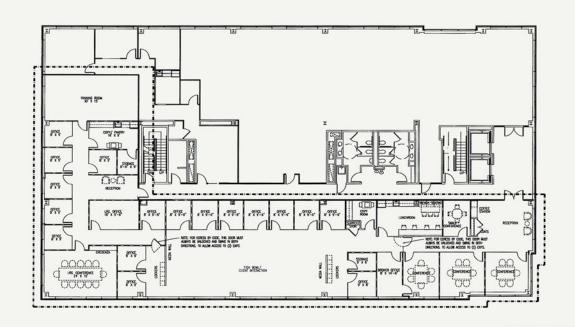

## FOR SALE 44095 PIPELINE PLAZA

ASHBURN, VA, 20147 SUITE 305 | 7,895 SF TOTAL

\$ 2,751,585