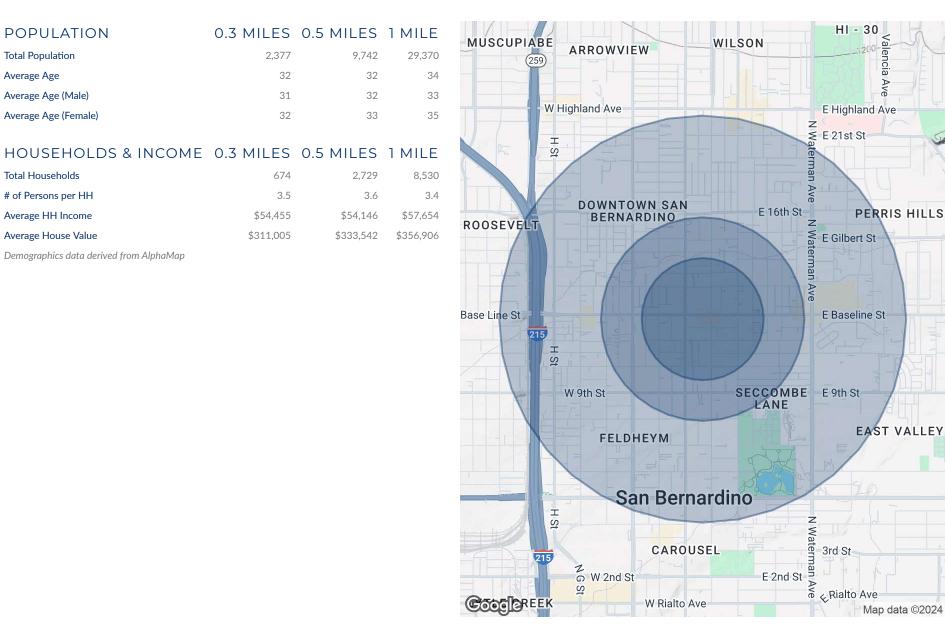

### Demographics Map & Report

| POPULATION           | 0.3 MILES | 0.5 MILES | 1 MILE |
|----------------------|-----------|-----------|--------|
| Total Population     | 2,377     | 9,742     | 29,370 |
| Average Age          | 32        | 32        | 34     |
| Average Age (Male)   | 31        | 32        | 33     |
| Average Age (Female) | 32        | 33        | 35     |

| THOUSE HOLDS & HICOME | O.S IVIILLS | O.S IVIILLS | 1 1011122 |
|-----------------------|-------------|-------------|-----------|
| Total Households      | 674         | 2,729       | 8,530     |
| # of Persons per HH   | 3.5         | 3.6         | 3.4       |
| Average HH Income     | \$54,455    | \$54,146    | \$57,654  |
| Average House Value   | \$311,005   | \$333,542   | \$356,906 |

Demographics data derived from AlphaMap