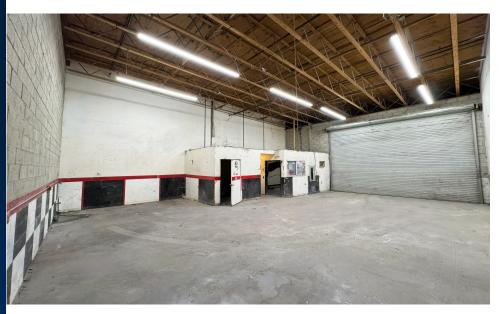

410



Brochure

Alex Liu 626.757.2684 Alex@gatewaygroupcre.com CalDRE #02204886

## **Property Summary**





#### PROPERTY DESCRIPTION

1,200 SF available Asking: \$1.00 Price/SF Term: Negotiable

PROPERTY HIGHLIGHTS

#### OFFERING SUMMARY

| Lease Rate:    | \$1.00 Price/SI |
|----------------|-----------------|
| Available SF:  | (MG) 1,200 SF   |
| Lot Size:      | 37,540 SF       |
| Building Size: | 10,400 SF       |
|                |                 |

| DEMOGRAPHICS      | 0.3 MILES | 0.5 MILES | 1 MILE   |
|-------------------|-----------|-----------|----------|
| Total Households  | 674       | 2,729     | 8,530    |
| Total Population  | 2,377     | 9,742     | 29,370   |
| Average HH Income | \$54,455  | \$54,146  | \$57,654 |

## Location Map





# **Additional Photos**













### Demographics Map & Report



| POPULATION           | 0.3 MILES | 0.5 MILES | 1 MILE |
|----------------------|-----------|-----------|--------|
| Total Population     | 2,377     | 9,742     | 29,370 |
| Average Age          | 32        | 32        | 34     |
| Average Age (Male)   | 31        | 32        | 33     |
| Average Age (Female) | 32        | 33        | 35     |

| THOUSE HOLDS & HICOME | O.S IVIILLS | O.S IVIILLS | 1 1011122 |
|-----------------------|-------------|-------------|-----------|
| Total Households      | 674         | 2,729       | 8,530     |
| # of Persons per HH   | 3.5         | 3.6         | 3.4       |
| Average HH Income     | \$54,455    | \$54,146    | \$57,654  |
| Average House Value   | \$311,005   | \$333,542   | \$356,906 |

Demographic