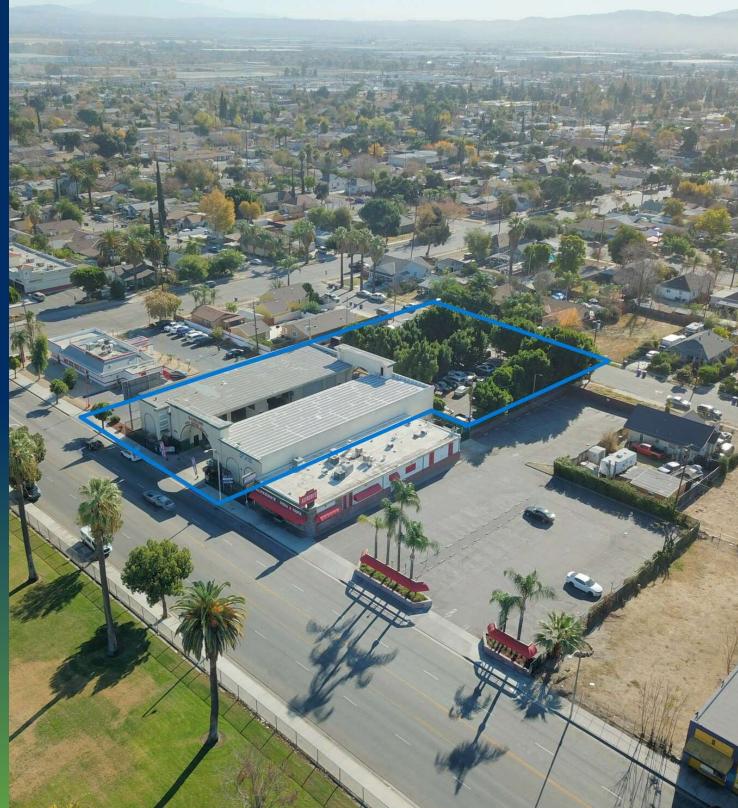

#### PROPERTY DESCRIPTION

1,200 SF available Asking: \$1.00 Price/SF Term: Negotiable

PROPERTY HIGHLIGHTS

#### OFFERING SUMMARY

| Lease Rate:    | \$1.00 Price/SI |
|----------------|-----------------|
| Available SF:  | (MG) 1,200 SF   |
| Lot Size:      | 37,540 SF       |
| Building Size: | 10,400 SF       |
|                |                 |