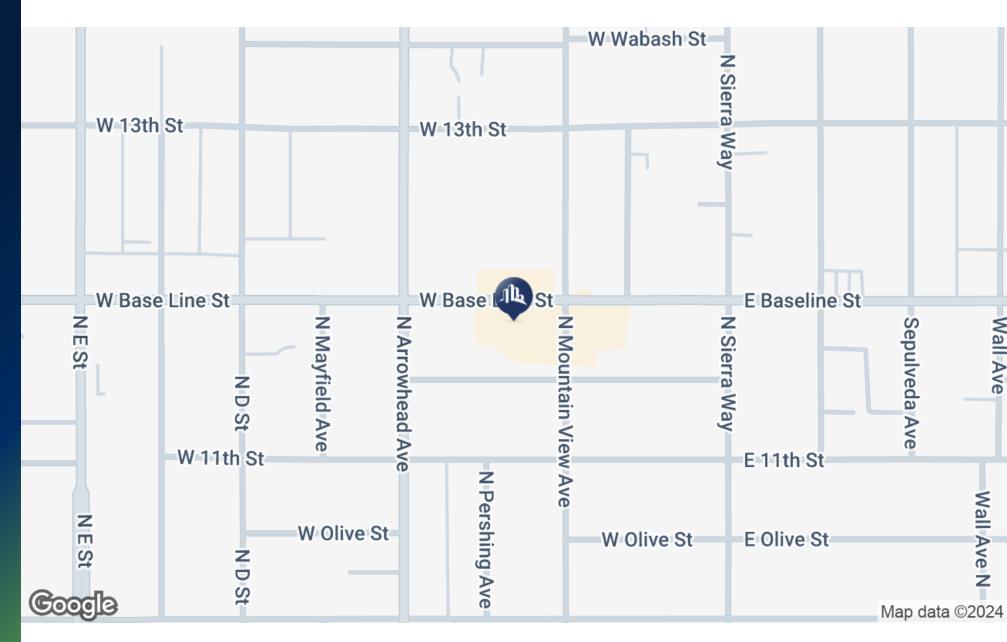

STREET SAN BERNARDINO, CA 92410



Brochure

Alex Liu 626.757.2684 Alex@gatewaygroupcre.com CalDRE #02204886

## **Property Summary**





#### PROPERTY DESCRIPTION

1,200 SF available Asking: \$1.00 Price/SF Term: Negotiable

PROPERTY HIGHLIGHTS

#### OFFERING SUMMARY

| Lease Rate:    | \$1.00 Price/SI |
|----------------|-----------------|
| Available SF:  | (MG) 1,200 SF   |
| Lot Size:      | 37,540 SF       |
| Building Size: | 10,400 SF       |
|                |                 |

| DEMOGRAPHICS      | 0.3 MILES | 0.5 MILES | 1 MILE   |
|-------------------|-----------|-----------|----------|
| Total Households  | 674       | 2,729     | 8,530    |
| Total Population  | 2,377     | 9,742     | 29,370   |
| Average HH Income | \$54,455  | \$54,146  | \$57,654 |

## Location Map





# **Additional Photos**













### Demographics Map & Report



| POPULATION           | 0.3 MILES | 0.5 MILES | 1 MILE |
|----------------------|-----------|-----------|--------|
| Total Population     | 2,377     | 9,742     | 29,370 |
| Average Age          | 32        | 32        | 34     |
| Average Age (Male)   | 31        | 32        | 33     |
| Average Age (Female) | 32        | 33        | 35     |

| THOUSE HOLDS & HICOME | O.S IVIILLS | O.S IVIILLS | 1 1011122 |
|-----------------------|-------------|-------------|-----------|
| Total Households      | 674         | 2,729       | 8,530     |
| # of Persons per HH   | 3.5         | 3.6         | 3.4       |
| Average HH Income     | \$54,455    | \$54,146    | \$57,654  |
| Average House Value   | \$311,005   | \$333,542