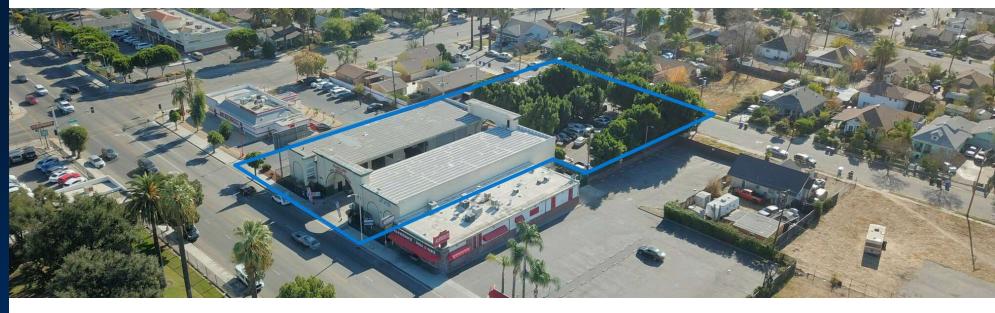

245

WEST BASE LINE STREET SAN BERNARDINO, CA 92410



Brochure

Alex Liu 626.757.2684 Alex@gatewaygroupcre.com CalDRE #02204886

## **Property Summary**





#### PROPERTY DESCRIPTION

1,200 SF available Asking: \$1.00 Price/SF Term: Negotiable

PROPERTY HIGHLIGHTS

#### OFFERING SUMMARY

| Lease Rate:    | \$1.00 Price/SI |
|----------------|-----------------|
| Available SF:  | (MG) 1,200 SF   |
| Lot Size:      | 37,540 SF       |
| Building Size: | 10,400 SF       |
|                |                 |

| DEMOGRAPHICS      | 0.3 MILES | 0.5 MILES | 1 MILE   |
|-------------------|-----------|-----------|----------|
| Total Households  | 674       | 2,729     | 8,530    |
| Total Population  | 2,377     | 9,742     | 29,370   |
| Average HH Income | \$54,455  | \$54,146  | \$57,654 |

## Location Map





# **Additional Photos**













### Demographics Map & Report



| POPULATION           | 0.3 MILES | 0.5 MILES | 1 MILE |
|-------