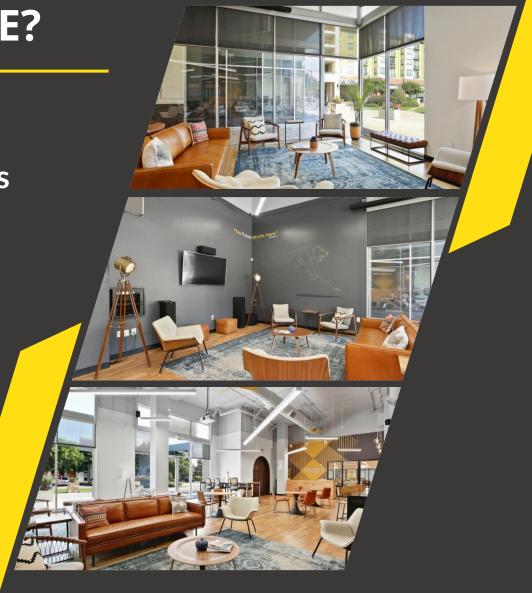

# WHAT MAKES VENTURE X A FIVE-STAR COWORKING SPACE?

- **X** Large Space Footprint
- **XX** Attractive and Inviting Community Areas
- **X** Bright, Glass-Front Offices with Privacy
- **X** Locally Owned & Operated
- **XX** Concierge-Minded Staff
- **Sound Insulated Offices**

# **Concierge Services Premium Amenities**