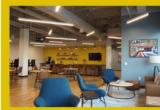

# Vibrant community of over 200 people

- ✓ Abundant opportunities for networking and social interaction
- ✓ Social events hosted on-site

#### **Large Community Space to Accommodate Corporate Events**

Our 2,500 sqft community space is enabled with technology for hosting corporate events and presentations for up to 40 people. Our large TV display in the community space is available to share presentations from your computer. Our sound system is enabled with microphones and speakers for projecting your voice evenly throughout the space.