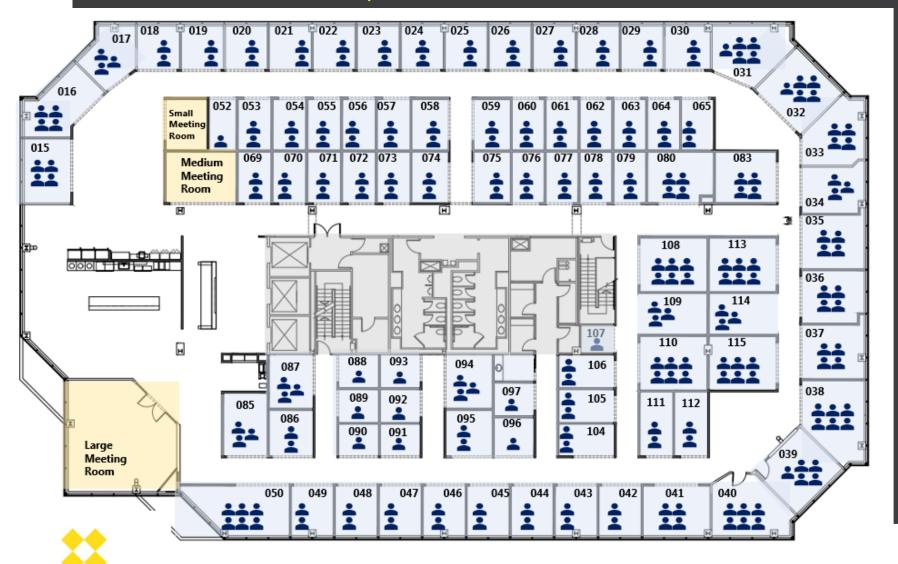

# Venture X Columbia Town Center 10490 Little Patuxent Pkwy, 6<sup>th</sup> floor

# **DETAILS**

21,000 SQ. FT
90 PRIVATE OFFICES
3 CONFERENCE ROOMS
PRIVATE WELLNESS ROOM
FULLY STOCKED CAFE