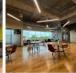

# Vibrant community of over 200 people

- ✓ Abundant opportunities for networking and social interaction
- ✓ Social events hosted on-site

#### **Large Community Space to Accommodate Corporate Events**

Our 2,500 sqft community space is enabled with technology for hosting corporate events and presentations for up to 40 people. Our large TV display in the community space is available to share presentations from your computer. Our sound system is enabled with microphones and speakers for projecting your voice evenly throughout the space.