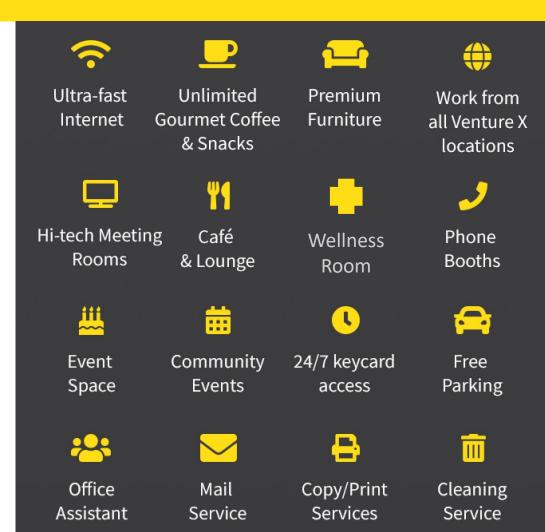

# **Concierge Services Premium Amenities**

# **DETAILS**

21,000 SQ. FT
90 PRIVATE OFFICES
3 CONFERENCE ROOMS
PRIVATE WELLNESS ROOM
FULLY STOCKED CAFE

# **DETAILS**

20,400 SQ. FT 97 PRIVATE OFFICES 3 CONFERENCE ROOMS EVENT SPACE FOR 60+ PRIVATE WELLNESS ROOM FULLY STOCKED CAFÉ ON-SITE RESTAURANTS

5 On-site Restaurants