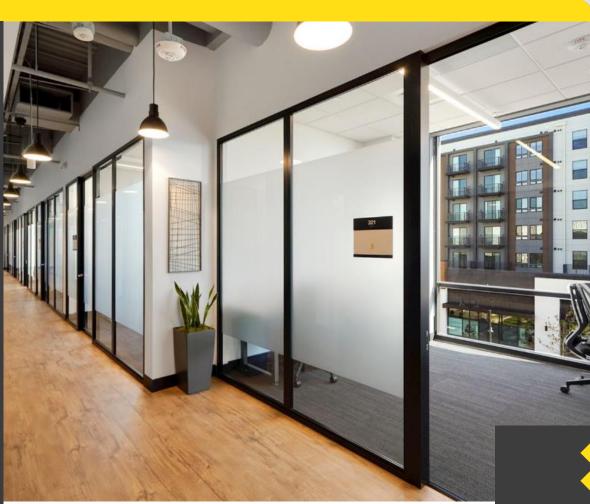

# Venture X Columbia

- Class A Office Space
- Modern furnishings and technology
- Large selection of walkable and on-site amenities
- Bright offices with tall window lines and glass fronts
- Free parking
- Focus on hospitality and concierge-level services

#### **Sound Attenuation for Private Offices**

Venture X Columbia has deployed various methods to achieve as much sound isolation between offices as possible. All walls between all private offices are insulated. All private office ceilings have acoustic ceiling tiles and have an added layer of insulation on top of the ceiling tiles. The HVAC returns are also acoustically treated. The sliding glass doors for private offices have membrane seals to limit sound passthrough.