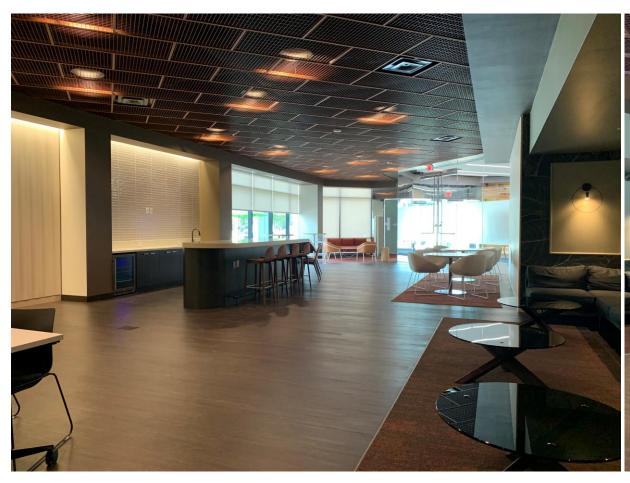

# Venture X Columbia Town Center 10490 Little Patuxent Pkwy, 6<sup>th</sup> floor

# **DETAILS**

21,000 SQ. FT
90 PRIVATE OFFICES
3 CONFERENCE ROOMS
PRIVATE WELLNESS ROOM
FULLY STOCKED CAFE

Community Space Event Space

Private Office Space

Outdoor patio with seating

Amenities for Columbia Town Center

Building tenant gymnasium with showers

Amenities for Columbia Town Center

Amenities for Columbia Town Center