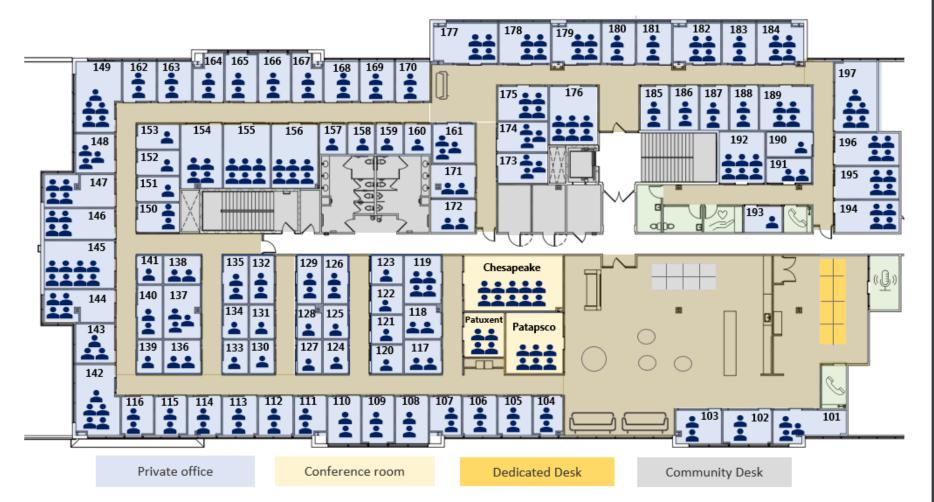

# Venture X Columbia East - 8865 Stanford Blvd, 2nd floor

# **DETAILS**

20,400 SQ. FT 97 PRIVATE OFFICES 3 CONFERENCE ROOMS EVENT SPACE FOR 60+ PRIVATE WELLNESS ROOM FULLY STOCKED CAFÉ ON-SITE RESTAURANTS

5 On-site Restaurants