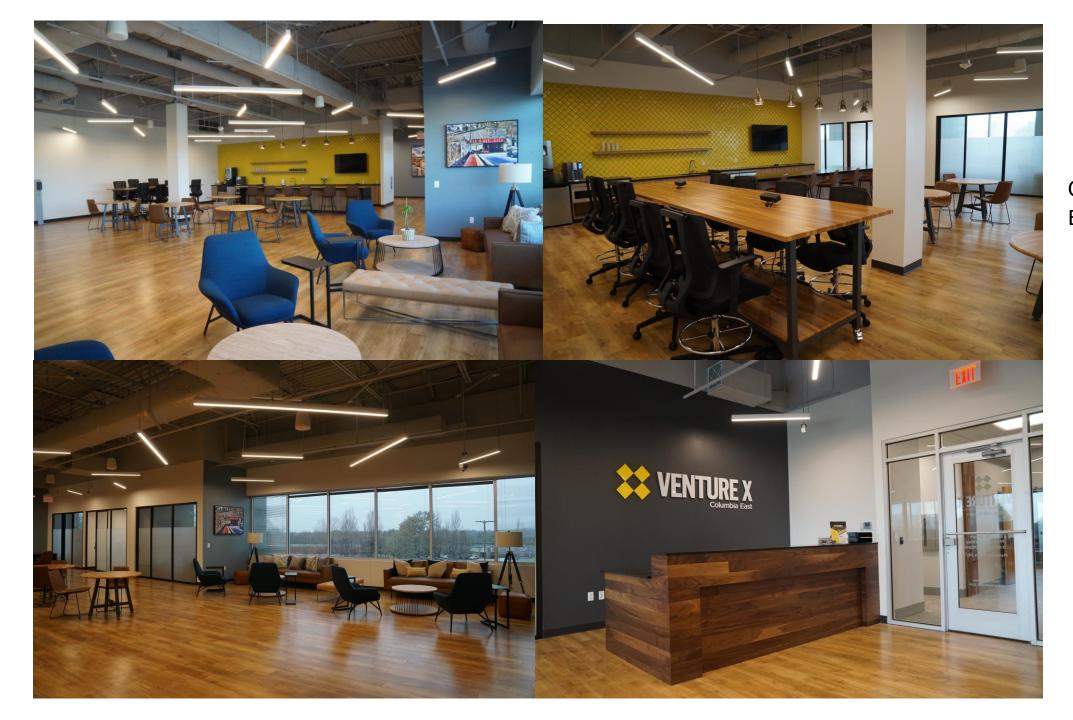

# Venture X Columbia East - 8865 Stanford Blvd, 2nd floor

# **DETAILS**

20,400 SQ. FT 97 PRIVATE OFFICES 3 CONFERENCE ROOMS EVENT SPACE FOR 60+ PRIVATE WELLNESS ROOM FULLY STOCKED CAFÉ ON-SITE RESTAURANTS

5 On-site Restaurants