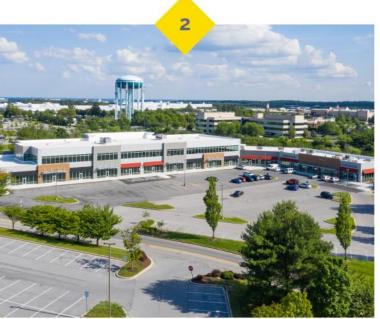

# Venture X Columbia

- Class A Office Space
- Modern furnishings and technology
- Large selection of walkable and on-site amenities
- Bright offices with tall window lines and glass fronts
- Free parking
- Focus on hospitality and concierge-level services

### Two Convenient Locations in Columbia

Our two locations in Columbia are conveniently situated between Baltimore and Washington D.C., with fast and easy access to major roadways like I-95 and I-70.

### Town Center

10490 Little Patuxent Pkwy, Suite 600

Columbia, MD 21044

Leasing now for September 1 move-in

8865 Stanford Blvd, Suite 202

Columbia, MD 21045

Available for immediate occupancy.