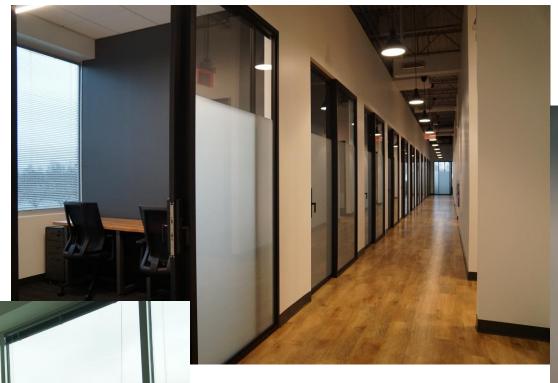

# **DETAILS**

21,000 SQ. FT
90 PRIVATE OFFICES
3 CONFERENCE ROOMS
PRIVATE WELLNESS ROOM
FULLY STOCKED CAFE

# **DETAILS**

20,400 SQ. FT 97 PRIVATE OFFICES 3 CONFERENCE ROOMS EVENT SPACE FOR 60+ PRIVATE WELLNESS ROOM FULLY STOCKED CAFÉ ON-SITE RESTAURANTS

5 On-site Restaurants

#### **Sound Attenuation for Private Offices**

Venture X Columbia has deployed various methods to achieve as much sound isolation between offices as possible. All walls between all private offices are insulated. All private office ceilings have acoustic ceiling tiles and have an added layer of insulation on top of the ceiling tiles. The HVAC returns are also acoustically treated. The sliding glass doors for private offices have membrane seals to limit sound passthrough.