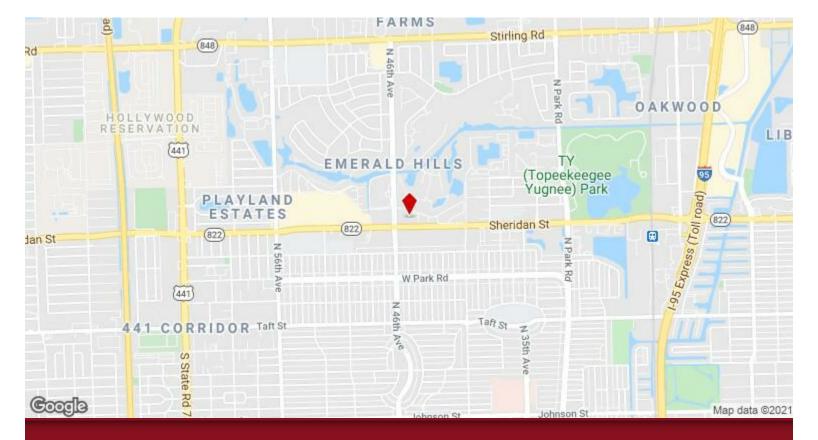

## **Post Haste Plaza**

\$25.00 /SF/Yr

Post Haste Plaza is at the corner of 46th avenue and Sheridan Street in Hollywood, Florida. Lots of parking. Very busy and upscale neighborhood with hi-rise offices, major retail and residential centers. High traffic location within minutes of I-95, US 441, Emerald Hill's Golf Course and residential development....

46th Ave, Hollywood, FL 33021

Post Haste Plaza is at the corner of 46th avenue and Sheridan Street in Hollywood, Florida. Lots of parking. Very busy and upscale neighborhood with hi-rise offices, major retail and residential centers. High traffic location within minutes of I-95, US 441, Emerald Hill's Golf Course and residential development.