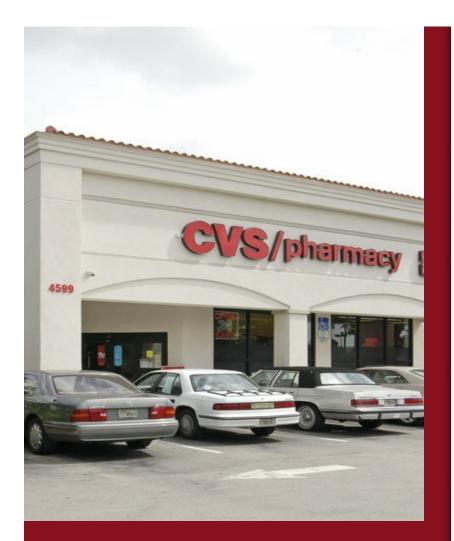

## **Property Photos**

4599 Sheridan St - CVS

## **Major Tenant Information**

| Tenant                                | SF Occupied | Lease Expired |
|---------------------------------------|-------------|---------------|
| Comcast Services Center               | -           |               |
| CVS Pharmacy                          | 11,869      |               |
| H&R Block                             | 900         |               |
| Memorial Hospital Business<br>Offices | -           |               |
| Pizzarella                            | -           |               |
| Post Haste Pharmacy                   | -           |               |
| Post Haste Travel                     | -           |               |
| Sage Dental                           | -           |               |
| Sake Thai And Sushi Bar               | -           |               |