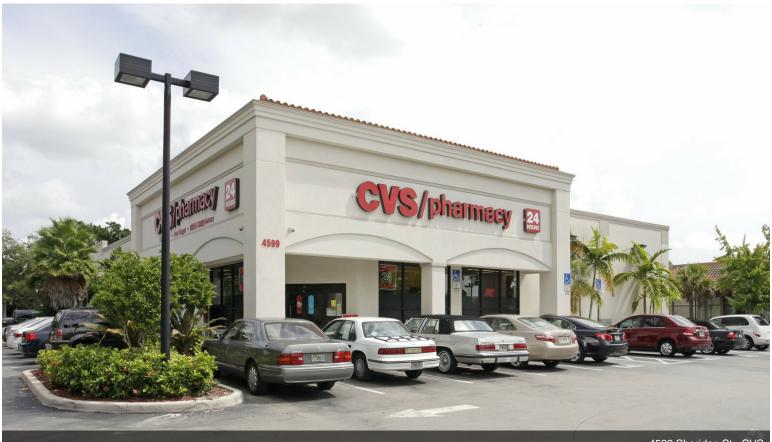

ital Business<br>Offices | -           |               |
| Pizzarella                            | -           |               |
| Post Haste Pharmacy                   | -           |               |
| Post Haste Travel                     | -           |               |
| Sage Dental                           | -           |               |
| Sake Thai And Sushi Bar               | -           |               |



46th Ave, Hollywood, FL 33021

Post Haste Plaza is at the corner of 46th avenue and Sheridan Street in Hollywood, Florida. Lots of parking. Very busy and upscale neighborhood with hi-rise offices, major retail and residential centers. High traffic location within minutes of I-95, US 441, Emerald Hill's Golf Course and residential development.

## **Property Photos**













4599 Sheridan St - CVS