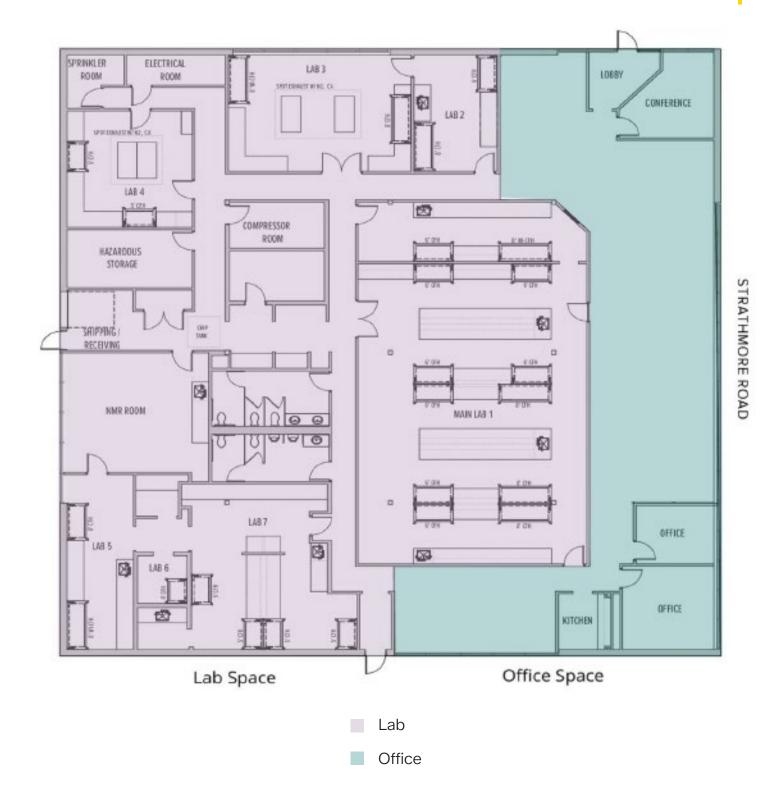

## Floor Plan

10,201 SF

Lab/Office

Life Science Micro Cluster / Natick, MA 01760