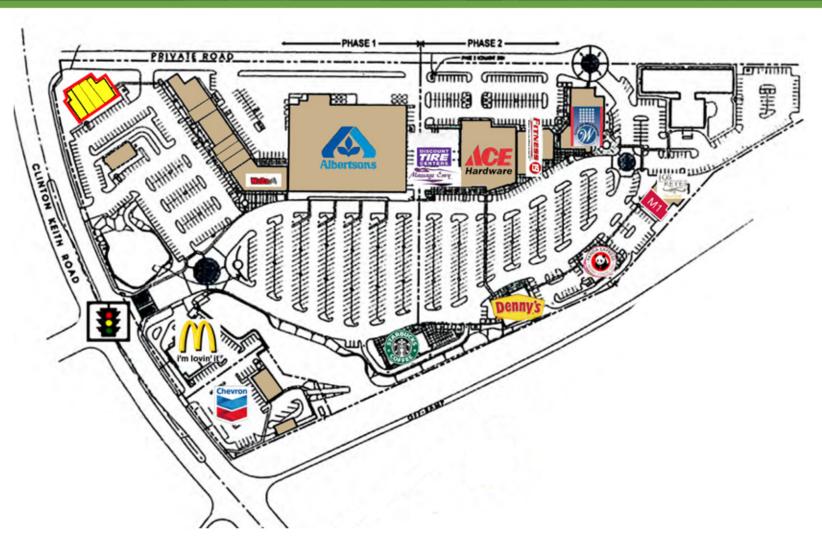

## Oak Creek Shopping Center

23971 CLINTON KEITH ROAD, WILDOMAR, CA

**FOR LEASE** 

Retail Space

OAK CREEK SHOPPING CENTER

23971 CLINTON KEITH RD. WILDOMAR, CA

SITE PLAN

Heather Francine
VICE PRESIDENT
949.705.5048
heather.francine@sperrycga.com
CA #01424225

#### **Tenants Include**

Albertson's | McDonald's | Fitness 19 | Starbucks | Denny's Ace Hardware

Heather Francine
VICE PRESIDENT
949.705.5048
heather.francine@sperrycga.com
CA #01424225

Each office independently owned and operated