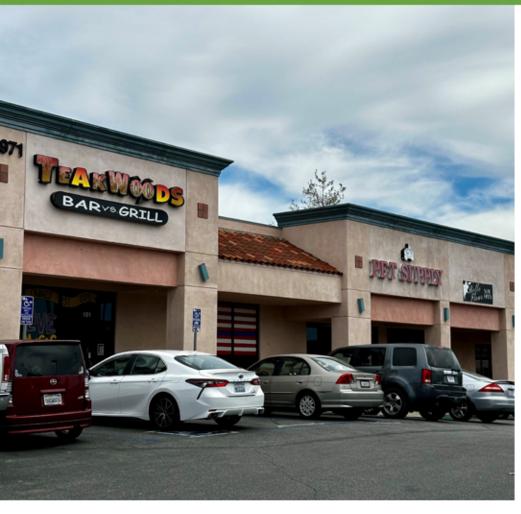

## Oak Creek Shopping Center

23971 CLINTON KEITH ROAD, WILDOMAR, CA

#### **Features**

- Fantastic Visibility to Clinton Keith
- Strategically Located in Dominant Shopping Center at I-15 Freeway and Clinton Keith Rd. (Major arterial in Wildomar).
- Cell phone or other general retail and/or services.

#### **Available Spaces**

Suite #102 1,400 SF | \$2.25 PSF + NNN | Available Feb. 2025 Suite #103 1,400 SF | \$2.25 PSF + NNN | Available NOW