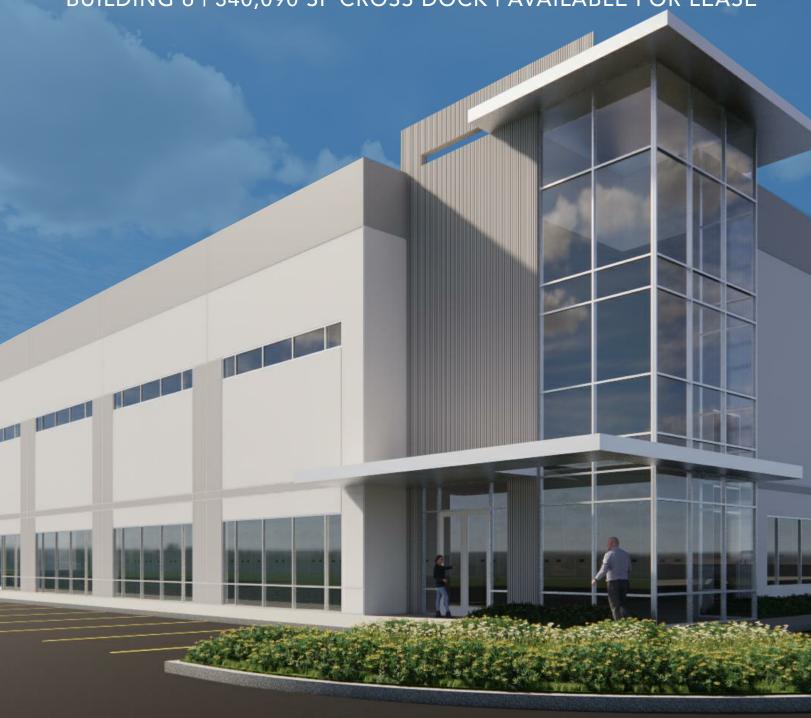

## INDUSTRIAL WAREHOUSE SPACE FOR LEASE

PHASE | DELIVERING 774,300 SF NOVEMBER 2024 | SCHERTZ, TEXAS

BUILDING 6 | 340,090 SF CROSS DOCK | AVAILABLE FOR LEASE

DIRECT ACCESS & VISIBILITY TO THE **I-35 CORRIDOR** 

## **PROPERTY FEATURES**

- 1.4M SF Total available
- 32-36' Clear heights
- Cross-dock & Rear load options
- Ample trailer parking spaces

- Buildings from ±86,018 SF to ±558,727 SF
- Located in Schertz, Texas on the IH-35 corridor
- 60 ft Speed bays
- ESFR Sprinklers