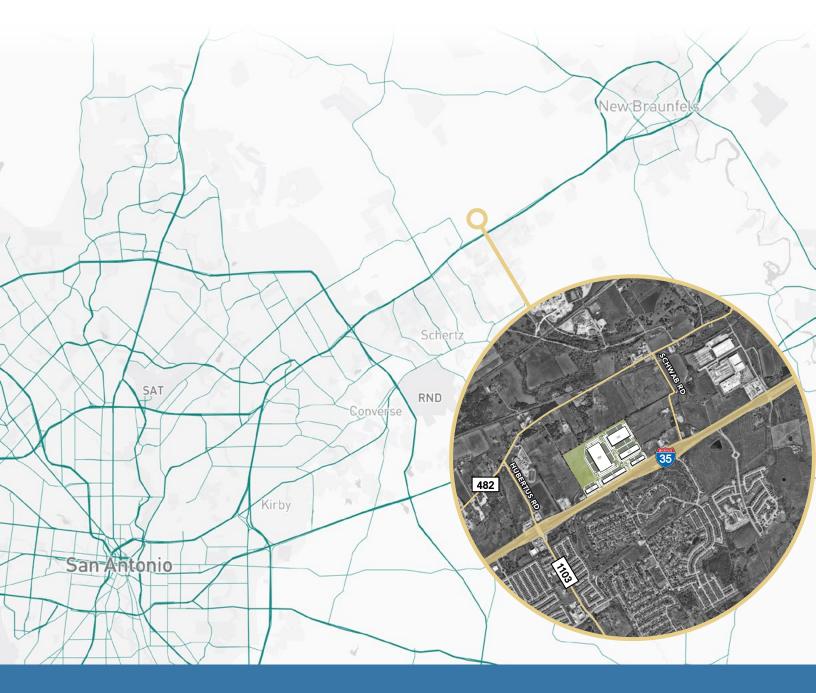

MANY NEARBY TENANTS WITHIN A **10 MILE RADIUS** 

CENTRAL TEXAS REGION 25
MILES FROM SAN ANTONIO

**DIRECTLY** ON I-35 FRONTAGE IN SCHERTZ TEXAS

Although information has been obtained from sources deemed reliable, JLL does not make any guarantees, warranties or representations, express or implied, as to the completeness or accuracy as to the information contained herein. Any projections, opinions, assumptions or estimates used are for example only. There may be differences between projected and actual results, and those differences may be material. JLL does not accept any liability for any loss or damage suffered by any party resulting from reliance on this information. If the recipient of this information has signed a confidentiality agreement with JLL regarding this matter, this information is subject to the terms of that agreement. ©2024 Jones Lang LaSalle IP, Inc. All rights reserved.

↑ **36'** Minimum Clear Height

236 Auto Parking Spaces

108 Trailer Parking

8

Lease Rate Contact Broker

Park 35 is strategically located on Interstate 35 in Schertz, Texas between San Antonio and Austin. Park 35's direct access and visibility to the I-35 corridor will offer an unparalleled opportunity for tenant seeking to serve the Central Texas region.

| San Antonio CBD | 25 miles  |
|-----------------|-----------|
| Austin          | 55 miles  |
| Laredo          | 180 miles |
| Houston         | 180 miles |
| Dallas          | 250 miles |

ROGER C. HILL III +1 210 308 9888 roger.hill@jll.com