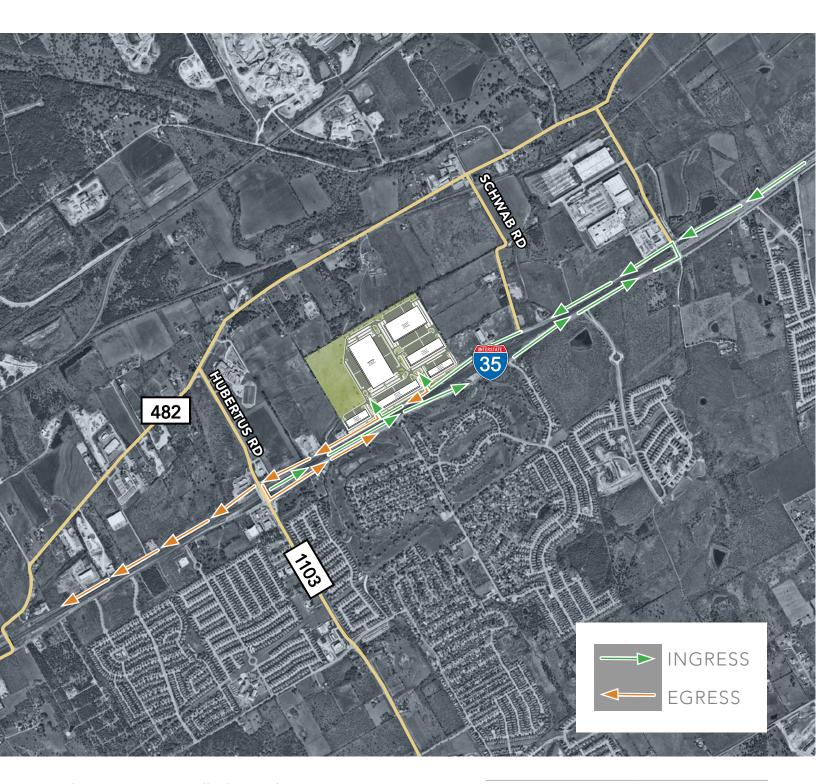

↑ **36'** Minimum Clear Height

236 Auto Parking Spaces

108 Trailer Parking

8

Lease Rate Contact Broker

Park 35 is strategically located on Interstate 35 in Schertz, Texas between San Antonio and Austin. Park 35's direct access and visibility to the I-35 corridor will offer an unparalleled opportunity for tenant seeking to serve the Central Texas region.

| San Antonio CBD | 25 miles  |
|-----------------|-----------|
| Austin          | 55 miles  |
| Laredo          | 180 miles |
| Houston         | 180 miles |
| Dallas          | 250 miles |

ROGER C. HILL III +1 210 308 9888 roger.hill@jll.com