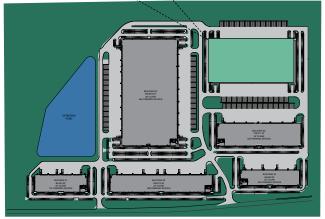

## **PROPERTY FEATURES**

- 1.4M SF Total available
- 32-36' Clear heights
- Cross-dock & Rear load options
- Ample trailer parking spaces

- Buildings from ±86,018 SF to ±558,727 SF
- Located in Schertz, Texas on the IH-35 corridor
- 60 ft Speed bays
- ESFR Sprinklers

↑ **36'** Minimum Clear Height

236 Auto Parking Spaces

108 Trailer Parking

8

Lease Rate Contact Broker

Park 35 is strategically located on Interstate 35 in Schertz, Texas between San Antonio and Austin. Park 35's direct access and visibility to the I-35 corridor will offer an unparalleled opportunity for tenant seeking to serve the Central Texas region.