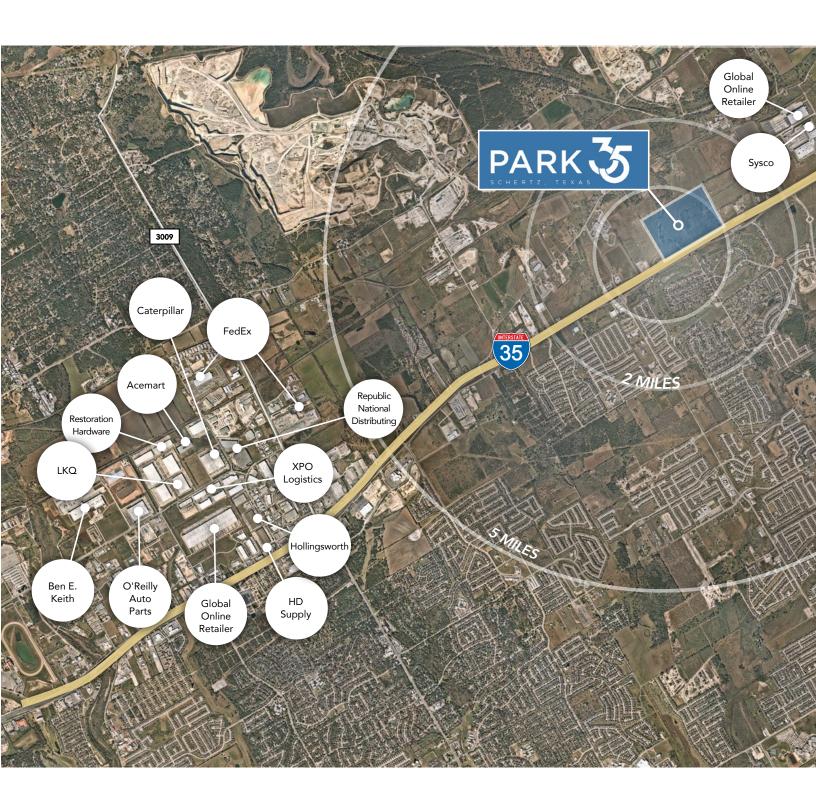

MANY NEARBY TENANTS WITHIN A **10 MILE RADIUS** 

CENTRAL TEXAS REGION 25
MILES FROM SAN ANTONIO

**DIRECTLY** ON I-35 FRONTAGE IN SCHERTZ TEXAS

Although information has been obtained from sources deemed reliable, JLL does not make any guarantees, warranties or representations, express or implied, as to the completeness or accuracy as to the information contained herein. Any projections, opinions, assumptions or estimates used are for example only. There may be differences between projected and actual results, and those differences may be material. JLL does not accept any liability for any loss or damage suffered by any party resulting from reliance on this information. If the recipient of this information has signed a confidentiality agreement with JLL regarding this matter, this information is subject to the terms of that agreement. ©2024 Jones Lang LaSalle IP, Inc. All rights reserved.

↑ **36'** Minimum Clear Height

236 Auto Parking Spaces

108 Trailer Parking

8

Lease Rate Contact Broker

Park 35 is strategically located on Interstate 35 in Schertz, Texas between San Antonio and Austin. Park 35's direct access and visibility to the I-35 corridor will offer an unparalleled opportunity for tenant seeking to serve the Central Texas region.