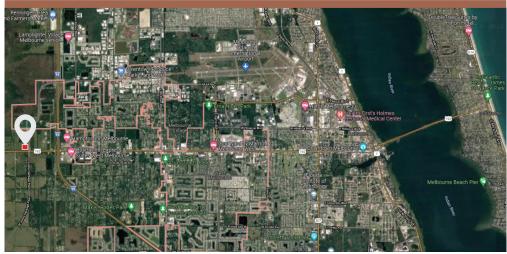

# **Property Location Highlights**

### LOCATION IS KEY:

Prime Space Coast Corner I-95: ¼ mile Orlando: 65 miles Cape Canaveral: 28 miles