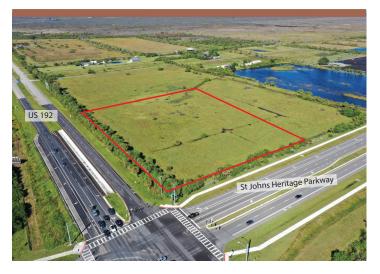

## Prime Space Coast Corner

SPACE COAST PKWY, WEST MELBOURNE, FL

St Johns Heritage Parkway

#### **BUILD-TO-SUIT OPPORTUNITY**

- 8.65 acres zoned Gateway Interchange (GTWY-I) for Lease for Hotel, Office, Retail use
- ¼ Mile to I-95 on ramps (North and South bound)
- High Visibility Intersection of US 192 (Space Coast Parkway) and St. Johns Heritage Parkway
- Large corner site allowing for a wide range of permitted uses located on US 192 and the newly constructed St. Johns Heritage Parkway

#### 8.65 ACRES ZONED GATEWAY INTERCHANGE (GTWY-I) CITY OF WEST MELBOURNE PARKWAY INTERCHANGE (PI) FUTURE LAND USE