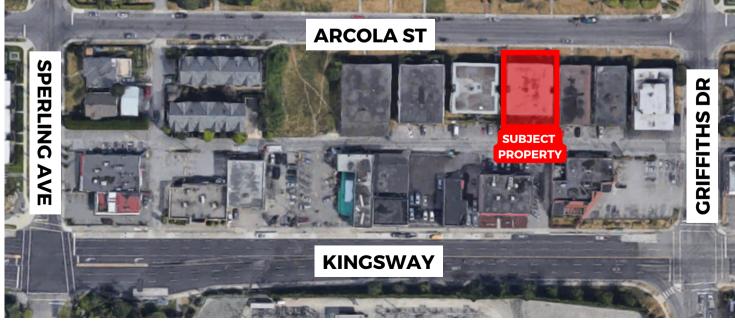

## THE OVERVIEW

Introducing an investment opportunity in the Burnaby's desirable Highgate neighbourhood – a well-maintained 2-storey plus basement, 10-unit apartment building. Situated on a 9000 SF lot (75' x 120'). This property is surrounded by conveniences, making it highly attractive for tenants and future development prospects. The building's excellent condition and responsible tenants ensure a consistent cash flow. Also, with its good holding potential, this property presents a valuable long-term investment opportunity for mid-rise development in the future. Take advantage of the potential for both immediate cash flow and future growth.

## **LOCATION**

Nestled in the heart of Highgate, just one block north of Kingsway. Enjoy unparalleled convenience with Highgate Mall Shopping Centre, a wide selection of restaurants, transit options, and various retail and community amenities within a 2-block radius.