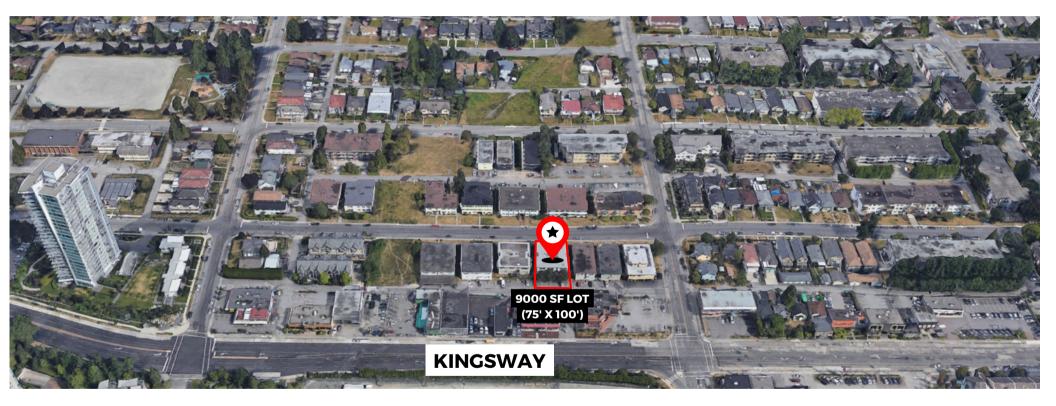

## **SALIENT FACTS**

| Price         | \$3,800,000               | Zoning    | RM3                   |
|---------------|---------------------------|-----------|-----------------------|
| Property type | <b>Apartment Building</b> | Parking   | 10 Surface Stalls     |
| Units         | 10                        | PID       | 002-967-391           |
| Storeys       | 2 + Basement              | Gross Tax | \$7,893 (2022)        |
| Year built    | 1958                      | Lot Size  | 9,000 SF (75' x 120') |

## THE OVERVIEW

Introducing an investment opportunity in the Burnaby's desirable Highgate neighbourhood – a well-maintained 2-storey plus basement, 10-unit apartment building. Situated on a 9000 SF lot (75' x 120'). This property is surrounded by conveniences, making it highly attractive for tenants and future development prospects. The building's excellent condition and responsible tenants ensure a consistent cash flow. Also, with its good holding potential, this property presents a valuable long-term investment opportunity for mid-rise development in the future. Take advantage of the potential for both immediate cash flow and future growth.