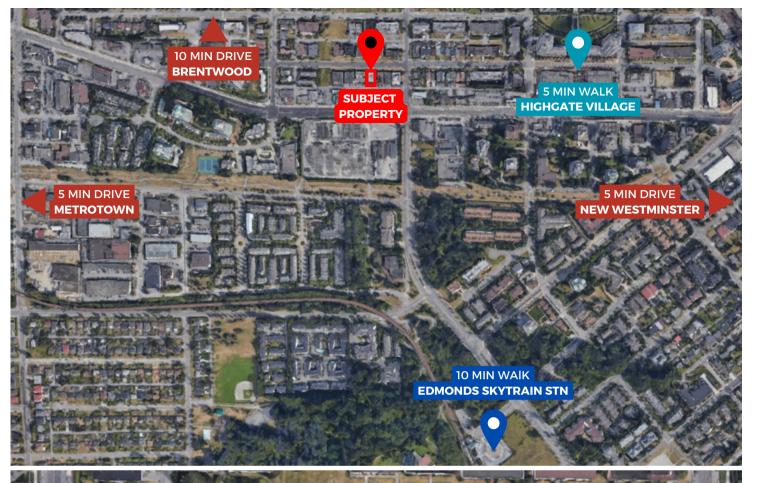

## **LOCATION**

Nestled in the heart of Highgate, just one block north of Kingsway. Enjoy unparalleled convenience with Highgate Mall Shopping Centre, a wide selection of restaurants, transit options, and various retail and community amenities within a 2-block radius.

Experience the best of Burnaby as you find yourself surrounded by major destinations such as Metrotown Mall, Crystal Mall, Central Park, Deer Lake Park, Brentwood Mall, BCIT and Riverway Golf Course.

Commute with ease to Vancouver, Burnaby, and New Westminster from this central location. Enjoy the added convenience of the Edmonds Skytrain Station, located just a short 10-minute walk away.