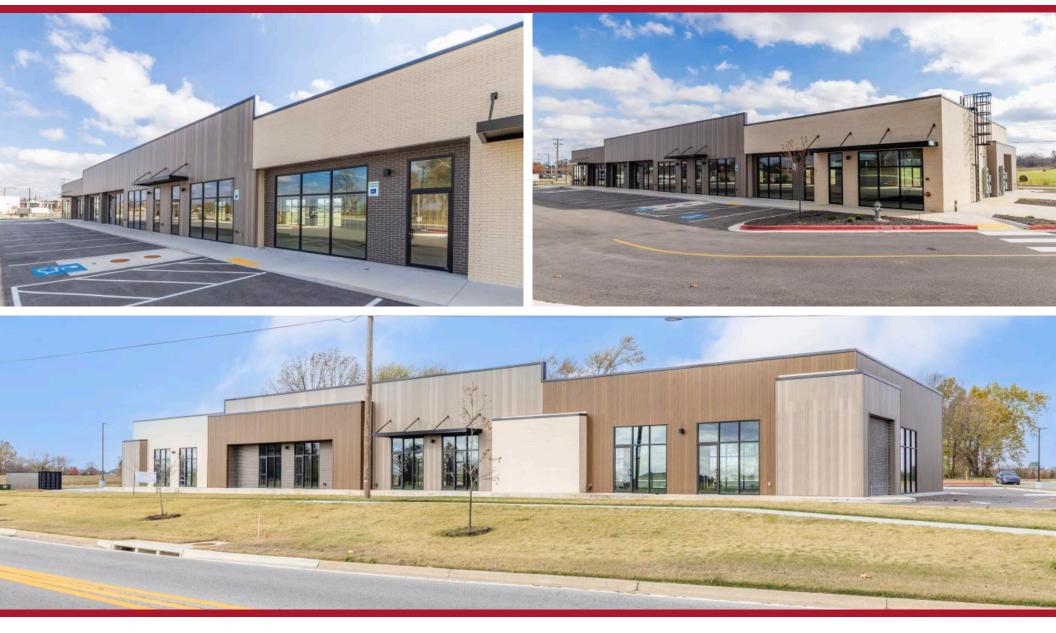

#### AVAILABLE

±11,400 SF

### **COMMENTS**

- Brand new construction building for sale
- Strong demographic area
- Great visibility and exposure from all the adjacent neighborhoods
- Owner operator potential
- Ample parking
- Excellent 1031 opportunity
- Pinnacle Hills is one of the fastest growing areas in Arkansas