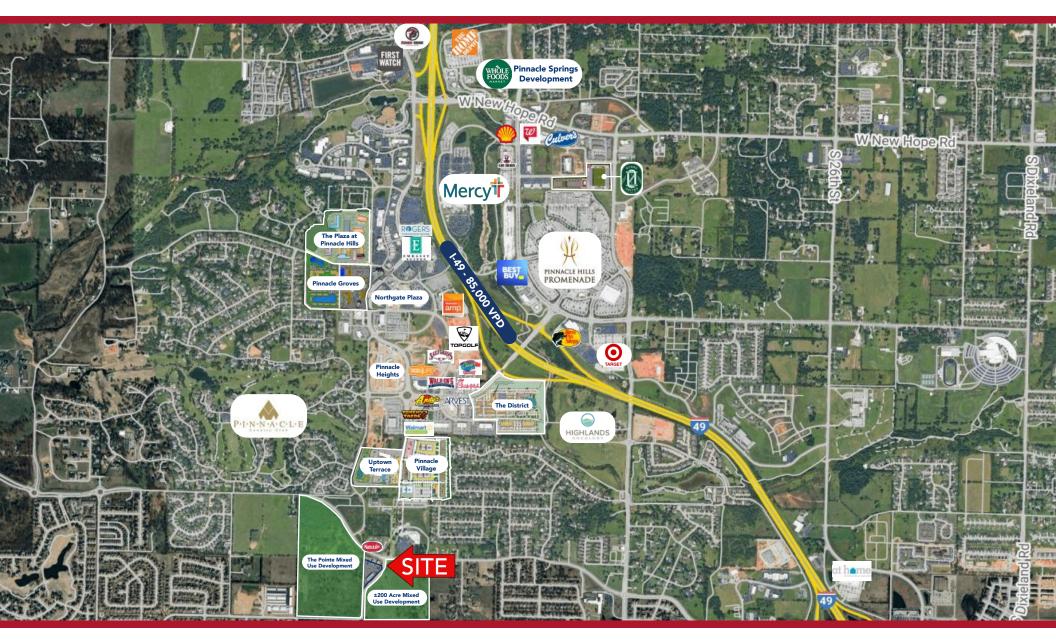

### **TRAFFIC COUNTS**

S Pinnacle Hills Pkwy - 15,000 VPD Pleasant Grove Rd - 10,000 VPD

MATT STROM, CCIM PARTNER O 479.695.8262 | C 479.650.8980 mstrom@kelleycp.com

5400 S Pinnacle Hills Parkway | Rogers, AR