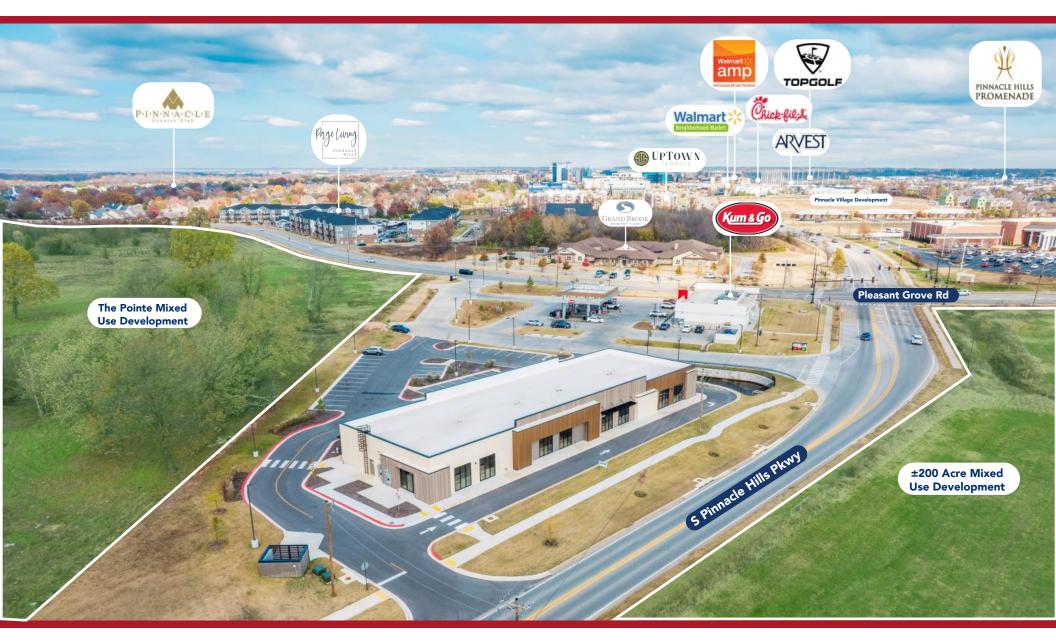

5400 S Pinnacle Hills Parkway | Rogers, AR

#### AVAILABLE

±11,400 SF

### **TRAFFIC COUNTS**

S Pinnacle Hills Pkwy - 15,000 VPD Pleasant Grove Rd - 10,000 VPD

MATT STROM, CCIM PARTNER O 479.695.8262 | C 479.650.8980 mstrom@kelleycp.com

5400 S Pinnacle Hills Parkway | Rogers, AR