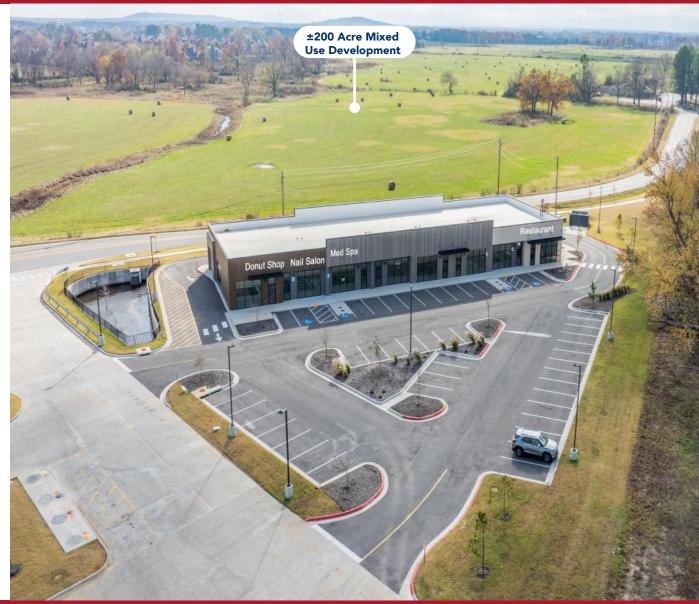

#### AVAILABLE

±11,400 SF

### **COMMENTS**

- Brand new construction building for sale
- Strong demographic area
- Great visibility and exposure from all the adjacent neighborhoods
- Owner operator potential
- Ample parking
- Excellent 1031 opportunity
- Pinnacle Hills is one of the fastest growing areas in Arkansas