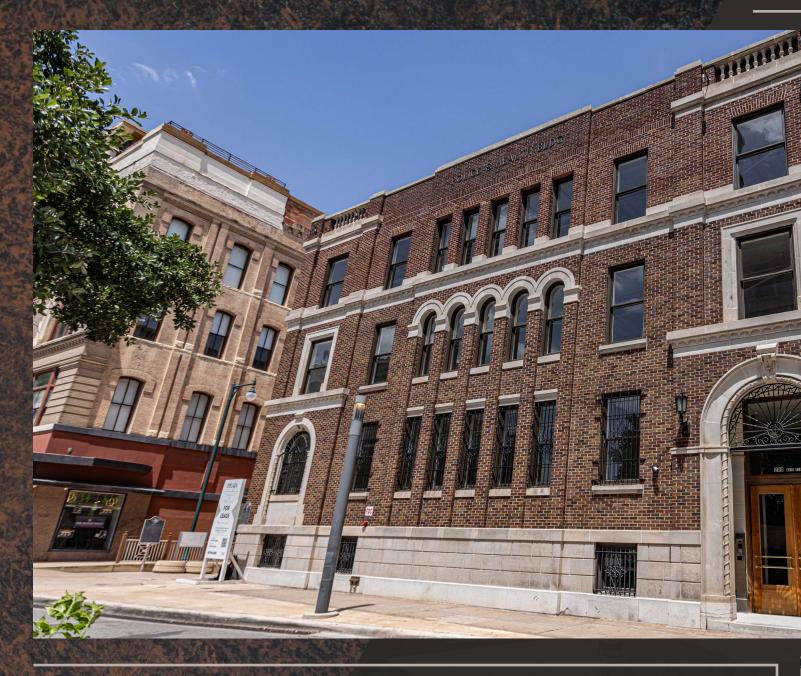

## HISTORY

200 Main Plaza has a long history in San Antonio. The fourstory brick building was built in 1915 directly across from the Bexar County Courthouse. It served as a health department, city jail, and police station until 1962 when it was renovated into the Legal Professional Building.

In 2023, the building underwent restoration and renovation to bring modern comfort and finishes to the interior while retaining the historic character of the outside.

The land the building sits on was also home to the San Antonio Mutual Aid Association. Organized in 1862, the group provided goods for the needy and families of soldiers in the Civil War.