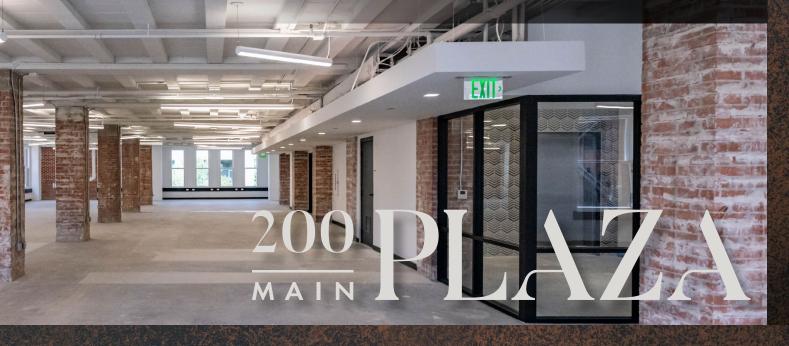

ration and renovation to bring modern comfort and finishes to the interior while retaining the historic character of the outside.

The land the building sits on was also home to the San Antonio Mutual Aid Association. Organized in 1862, the group provided goods for the needy and families of soldiers in the Civil War.

Stunning Views of Downtown San Antonio.



## NEARBY AMENITIES









### Centrally Located Easy Access to Entire Metro

- Monuments, Recreational Sites & POI (25)
- Restaurants (231)
- Hotels (61)
- Government Facilities and Courthouses (163)





DRIVE TIMES 5 Minutes Interstate 37

6 Minutes

5 Minutes US Highway 281

7 Minutes Interstate 10









Level 2 Demisable Office Space



# Modern Renovation.











## BEAUTIFULLY RESTORED Historic Office & Retail Space



Copyright © 2024 Stream Realty Partners, All rights reserved.

The information contained herein was obtained from sources believed reliable; however, Stream Realty Partners, L.P. make no guarantees, warranties, or representations as to the completeness or accuracy thereof. The presentation of this property is submitted subject to errors, change of price, or conditions, prior sale or lease, or withdrawal without notice.



San Antonio | Texas 78205

## STREAM

Harry Adams, V Vice President

P 210.298.8548 harry.adams@streamrealty.com

#### Talaya Frazier Analyst

P 210.298.8559 talaya.frazier@streamrealty.com