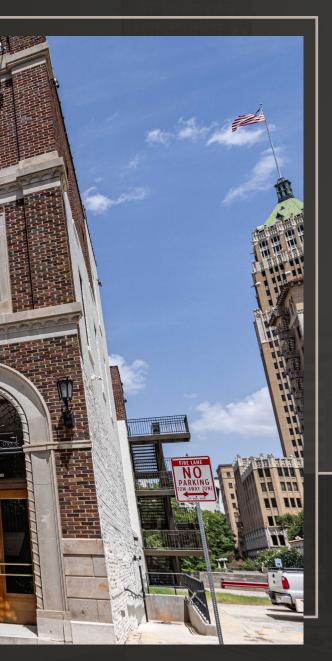

San Antonio | Texas 78205

## BEAUTIFULLY RESTORED Historic Office & Retail Space



## Adjacent to San Antonio's Iconic Riverwalk.



### HIGHLIGHTS

- Recently renovated
- Ready for final finishes
- Adjacent to Bexar County Courthouse
- River Walk access
- Historic flare
- Cool/creative entrances
- Open floor plans
- Surface parking available

## 200 PLAZA



## HISTORY

200 Main Plaza has a long history in San Antonio. The fourstory brick building was built in 1915 directly across from the Bexar County Courthouse. It served as a health department, city jail, and police station until 1962 when it was renovated into the Legal Professional Building.

In 2023, the building underwent restoration and renovation to bring modern comfort and finishes to the interior while retaining the historic character of the outside.

The land the building sits on was also home to the San Antonio Mutual Aid Association. Organized in 1862, the group provided goods for the needy and families of soldiers in the Civil War.

Stunning Views of Downtown San Antonio.



## NEARBY AMENITIES









### Centrally Located Easy Access to Entire Metro

- Monuments, Recreation