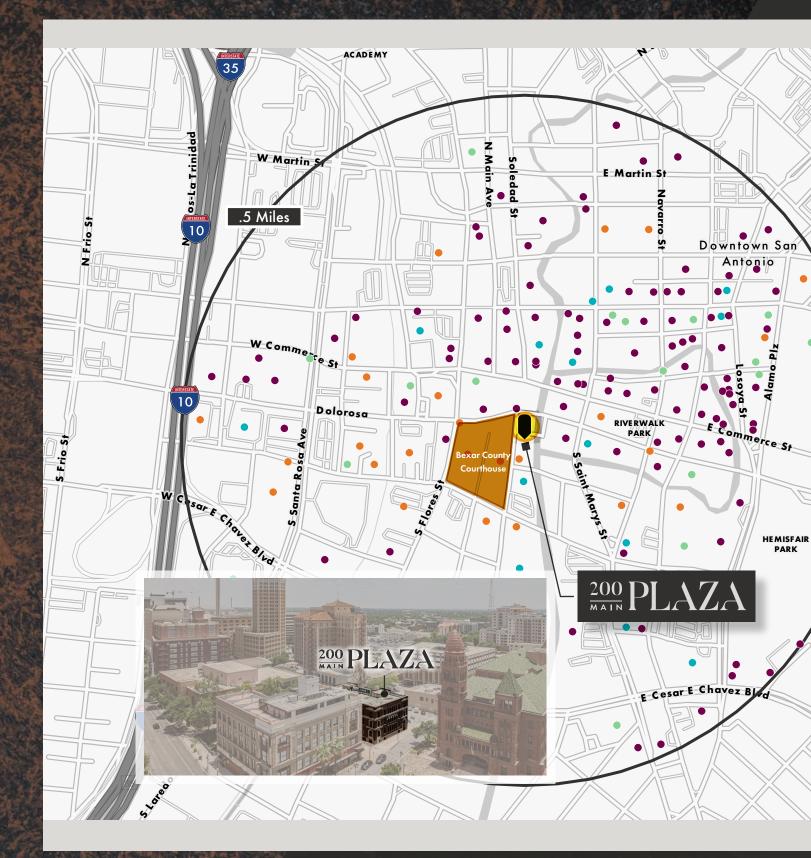

## NEARBY AMENITIES

### Centrally Located Easy Access to Entire Metro

- Monuments, Recreational Sites & POI (25)
- Restaurants (231)
- Hotels (61)
- Government Facilities and Courthouses (163)

DRIVE TIMES 5 Minutes Interstate 37