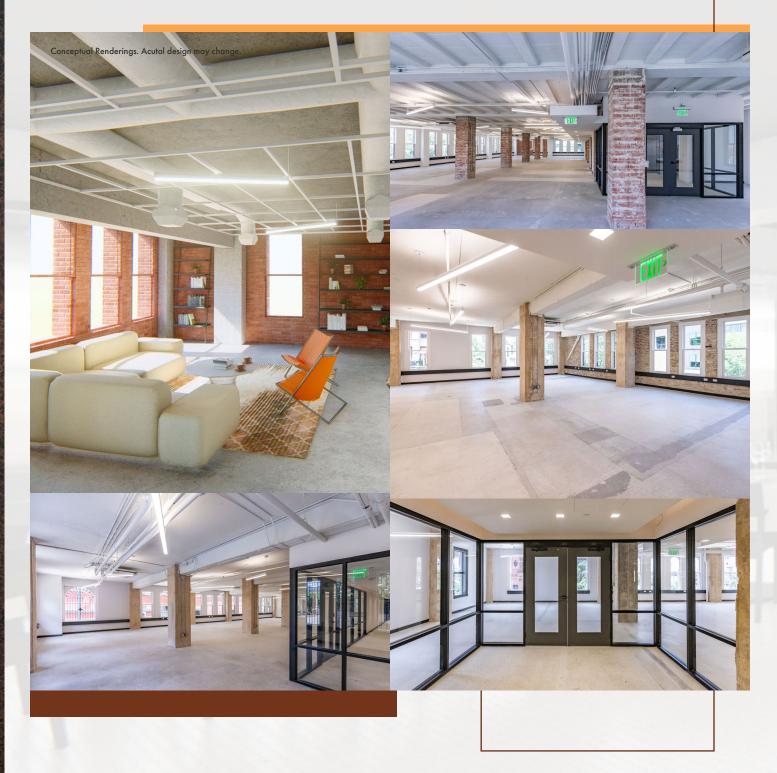

## BEAUTIFULLY RESTORED Historic Office & Retail Space

## HISTORY

200 Main Plaza has a long history in San Antonio. The fourstory brick building was built in 1915 directly across from the Bexar County Courthouse. It served as a health department, city jail, and police station until 1962 when it was renovated into the Legal Professional Building.

In 2023, the building underwent restoration and renovation to bring modern comfort and finishes to the interior while retaining the historic character of the outside.

The land the building sits on was also home to the San Antonio Mutual Aid Association. Organized in 1862, the group provided goods for the needy and families of soldiers in the Civil War.

# Modern Renovation.