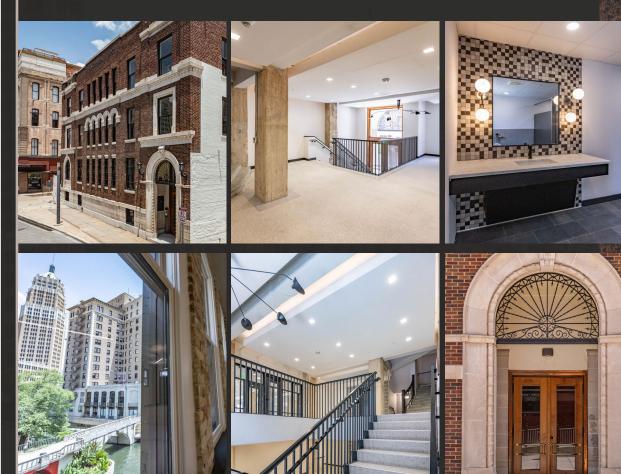

## HISTORY

200 Main Plaza has a long history in San Antonio. The fourstory brick building was built in 1915 directly across from the Bexar County Courthouse. It served as a health department, city jail, and police station until 1962 when it was renovated into the Legal Professional Building.

In 2023, the building underwent restoration and renovation to bring modern comfort and finishes to the interior while retaining the historic character of the outside.

The land the building sits on was also home to the San Antonio Mutual Aid Association. Organized in 1862, the group provided goods for the needy and families of soldiers in the Civil War.