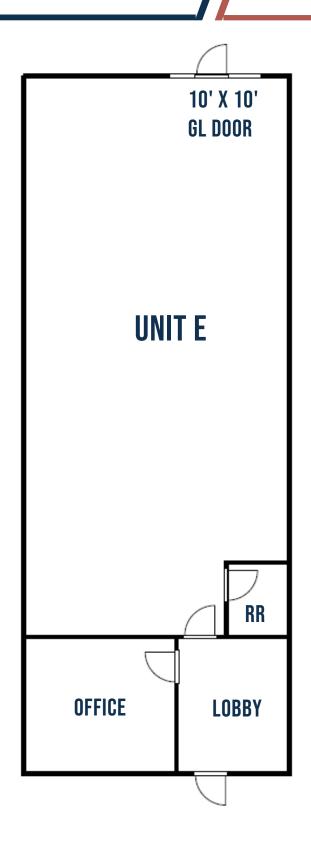

# **PROPERTYHIGHLIGHTS**

- Available for Lease
- +/- 1,368 SF Industrial Condo (Unit E)
- Offered at \$2.34/SF/mo. Gross
- CAMs Approximately \$0.27/SF/mo.
- Great Laguna Hills Location
- 10' x 10' Ground Level Door
- 300 SF of Offices
- 4 Parking Spaces
- 11' Minimum Clear Height in Warehouse
- Natural Light in Warehouse via Skylight
- Near 5 Freeway & Lake Forest Drive

\$3,200/mo. Gross \$0.27/SF/mo. CAMs

+/-1,368 SF **Industrial Condo** 

**Abundant Parking 4** Spaces

ALBERT PACLEB DRE # 01882342 (562) 256-4684 AP@LACommercial.com LACOMMERCIAL, INC.

627 Aviation Way Manhattan Beach, CA 90266