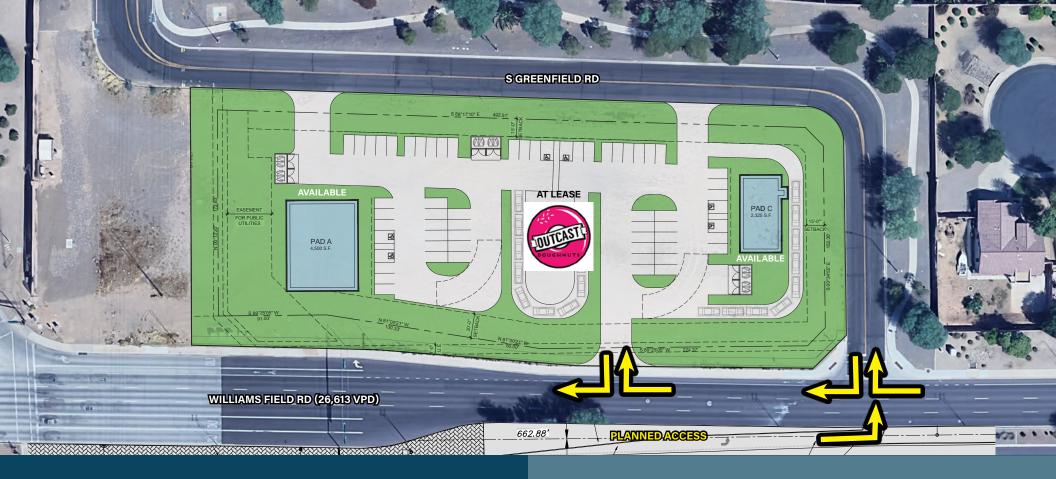

### 2.11 Acres Site with 3 Pads Available For Sale/Lease

| Property Address: | NEC Williams Field Rd & Loop 202<br>Gilbert, AZ 85295 |
|-------------------|-------------------------------------------------------|
| Property Type:    | Land PAD Sites                                        |
| Zoning:           | NC (Neighborhood Commercial)                          |
| Parcel:           | 304-40-911                                            |
| Transaction Type: | Sale/Lease                                            |
| Potential Uses:   | Retail, Restaurant, Medical, Office                   |

## AVAILABLE FOR SALE/LEASE

**PAD A | ±4,500 SF** Seeking Retail, Restaurant, Medical, or Office Building

PAD B | ±1,200 SF (At Lease) QSR Restaurant

PAD C | ±2,325 SF Seeking QSR Restaurant

**TRENT RUSTAN** D 480.966.5155