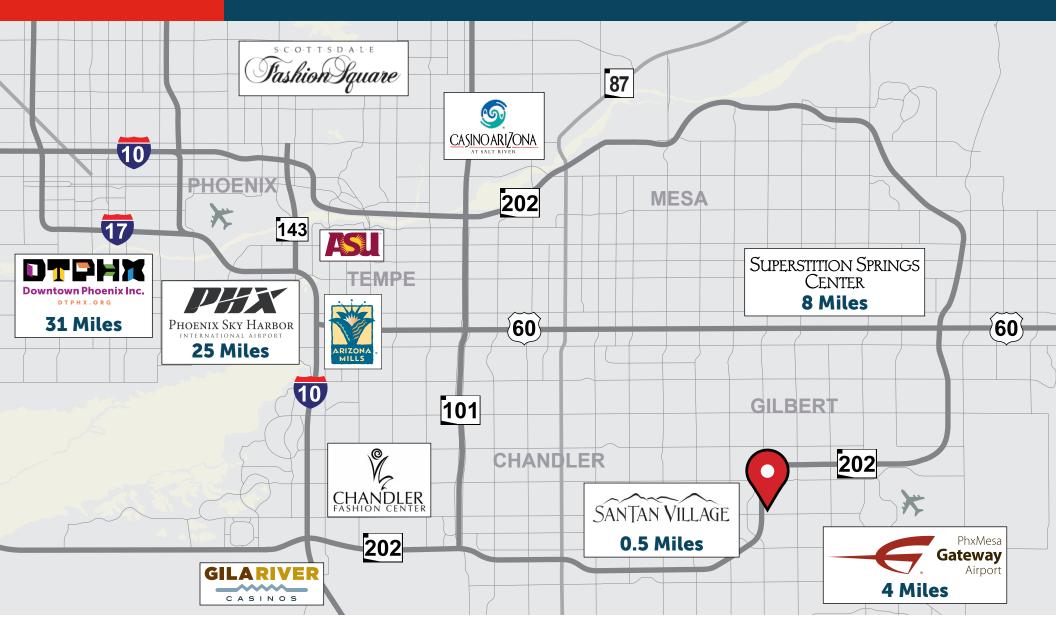

### 2.11 Acres Site with 3 Pads Available For Sale/Lease

| Property Address: | NEC Williams Field Rd & Loop 202<br>Gilbert, AZ 85295 |
|-------------------|-------------------------------------------------------|
| Property Type:    | Land PAD Sites                                        |
| Zoning:           | NC (Neighborhood Commercial)                          |
| Parcel:           | 304-40-911                                            |
| Transaction Type: | Sale/Lease                                            |
| Potential Uses:   | Retail, Restaurant, Medical, Office                   |

## AVAILABLE FOR SALE/LEASE

**PAD A | ±4,500 SF** Seeking Retail, Restaurant, Medical, or Office Building

PAD B | ±1,200 SF (At Lease) QSR Restaurant

PAD C | ±2,325 SF Seeking QSR Restaurant

**TRENT RUSTAN** D 480.966.5155