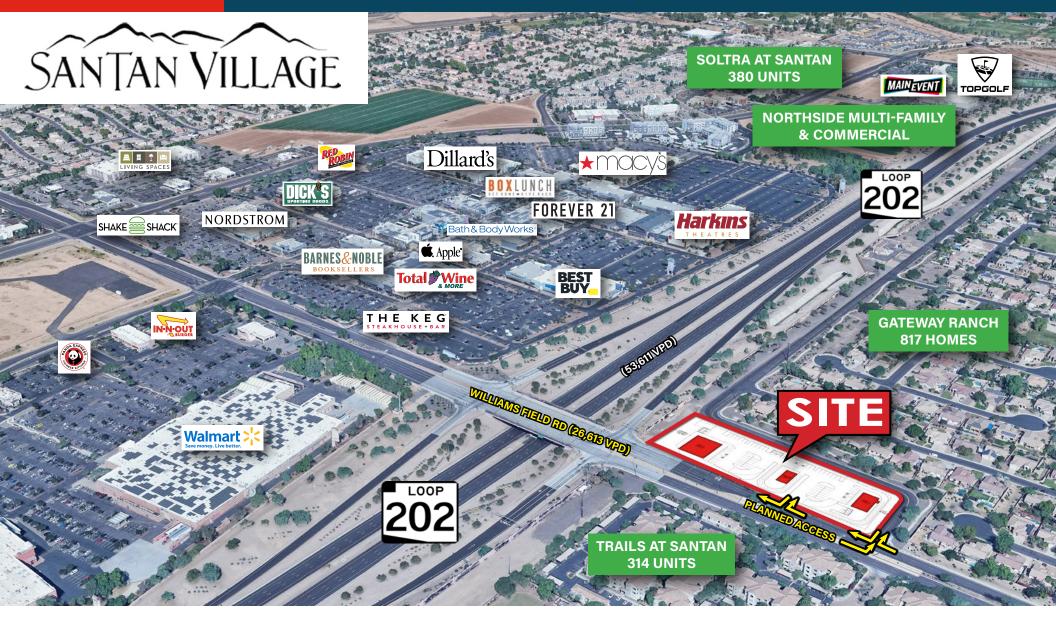

### **PROPERTY SUMMARY**

### 2.11 Acres Site with 3 Pads Available For Sale/Lease

| Property Address: | NEC Williams Field Rd & Loop 202<br>Gilbert, AZ 85295 |
|-------------------|-------------------------------------------------------|
| Property Type:    | Land PAD Sites                                        |
| Zoning:           | NC (Neighborhood Commercial)                          |
| Parcel:           | 304-40-911                                            |
| Transaction Type: | Sale/Lease                                            |
| Potential Uses:   | Retail, Restaurant, Medical, Office                   |