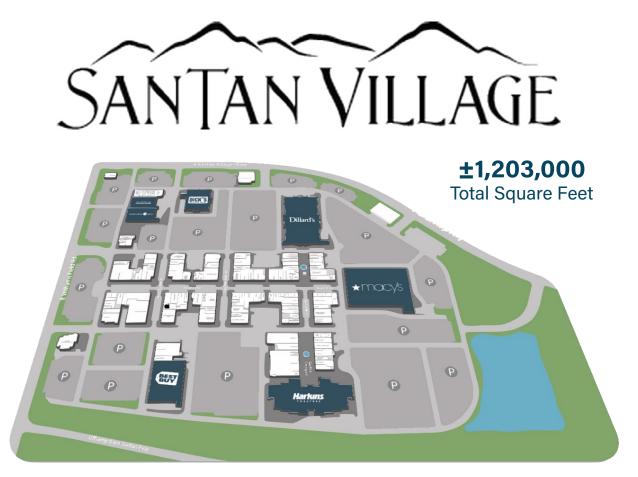

## ABOUT SANTAN VILLAGE

### There's So Much To Discover

SanTan Village is the premier destination for all your shopping, dining and entertainment needs with top stores like Best Buy, Dillard's, Macy's, lululemon athletica, HomeGoods, Nordstrom Rack and Dick's Sporting Goods.

This outdoor center is truly a unique, distinctive lifestyle center that offers customers rich and varied activities, experiences and amenities combined with a special blend of stores, restaurants, and entertainment.

Dining options include Bourbon & Bones, SALT Tacos y Tequila, Blue Wasabi Sushi & Martini Bar, The Keg Steakhouse, Thirsty Lion Gastropub, Kona Grill, Grimaldi's Pizzeria and Shake Shack.

Shoppers can also experience one of the best escape rooms in the Valley, Escapology, catch a movie at Harkins Theatres or bring their kids to Kids Empire and Slimeatory for indoor playtime fun.