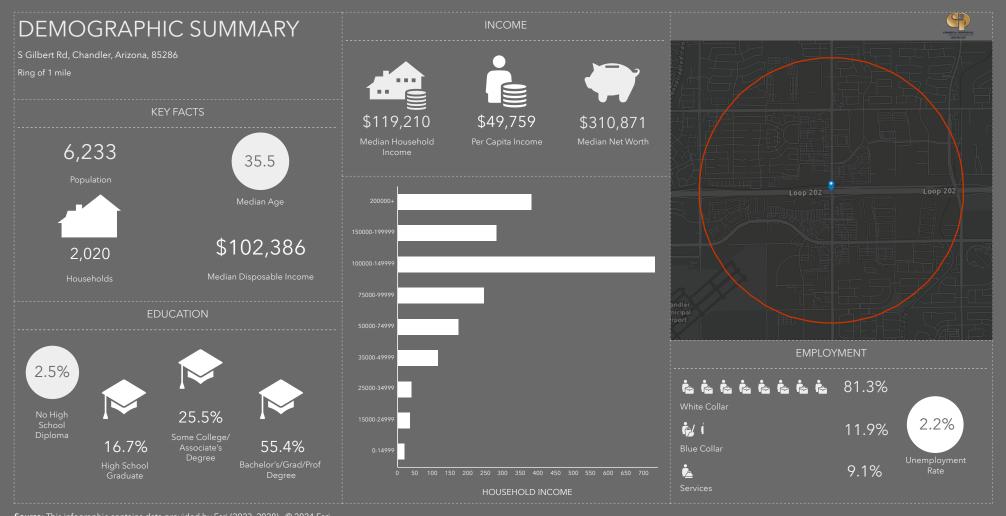

## MARKET ANALYSIS

The Gilbert, AZ, market is experiencing strong growth, with a population estimated to be around 285,274, a 5.97% growth since the official 2020 census count. This growth is being driven by a number of factors, including the city's proximity to Phoenix, its strong employment base, and its growing amenities and attractions.

1.1 Million People in Total SanTan Village Trade Area

Source: This infographic contains data provided by Esri (2023, 2028). © 2024 Esri