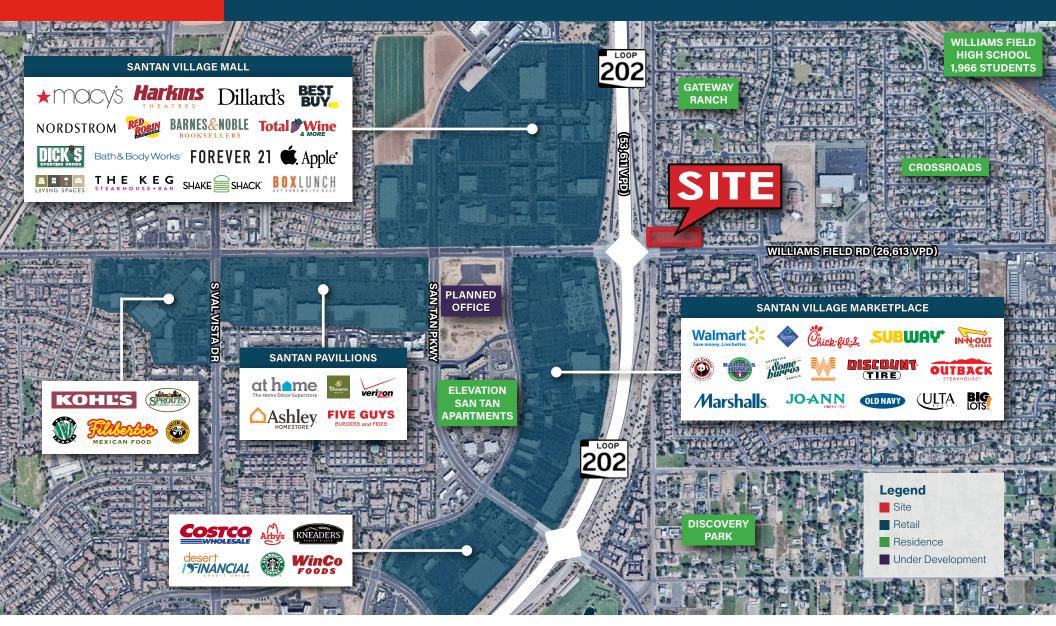

## ABOUT SANTAN VILLAGE

### There's So Much To Discover

SanTan Village is the premier destination for all your shopping, dining and entertainment needs with top stores like Best Buy, Dillard's, Macy's, lululemon athletica, HomeGoods, Nordstrom Rack and Dick's Sporting Goods.

This outdoor center is truly a unique, distinctive lifestyle center that offers customers rich and varied activities, experiences and amenities combined with a special blend of stores, restaurants, and entertainment.

Dining options include Bourbon & Bones, SALT Tacos y Tequila, Blue Wasabi Sushi & Martini Bar, The Keg Steakhouse, Thirsty Lion Gastropub, Kona Grill, Grimaldi's Pizzeria and Shake Shack.

Shoppers can also experience one of the best escape rooms in the Valley, Escapology, catch a movie at Harkins Theatres or bring their kids to Kids Empire and Slimeatory for indoor playtime fun.

## 8.8 Million Shoppers visit SanTan Village Annually