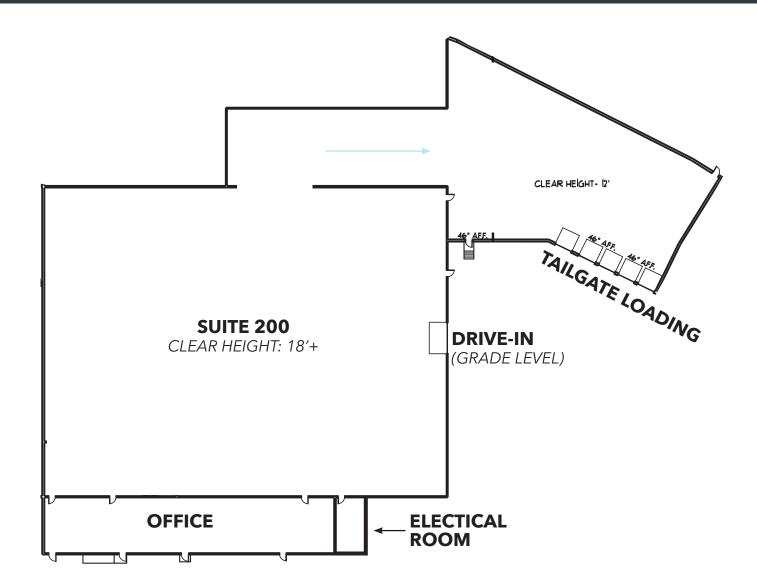

#### **SUITE 200 FEATURES:**

- +/- 41,781 RSF of Industrial Space
- 18'+/- clear height
- 5 dock doors, 1 drive-in
- Ample truck parking
- LED lighting
- Proximity to Routes 22, I-78 & PA Turnpike
- Lehigh Valley International Airport (ABE) less than 3 miles away