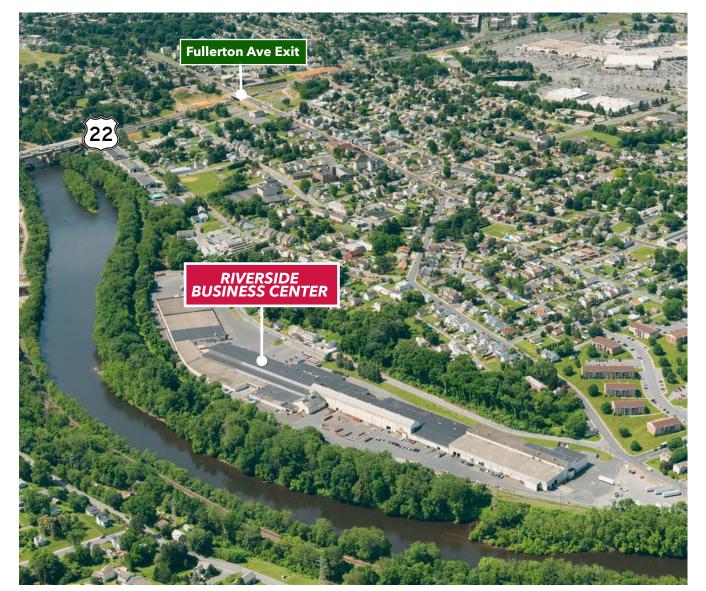

#### **SUITE 200 FEATURES:**

- +/- 41,781 RSF of Industrial Space
- 18'+/- clear height
- 5 dock doors, 1 drive-in
- Ample truck parking
- LED lighting
- Proximity to Routes 22, I-78 & PA Turnpike
- Lehigh Valley International Airport (ABE) less than 3 miles away