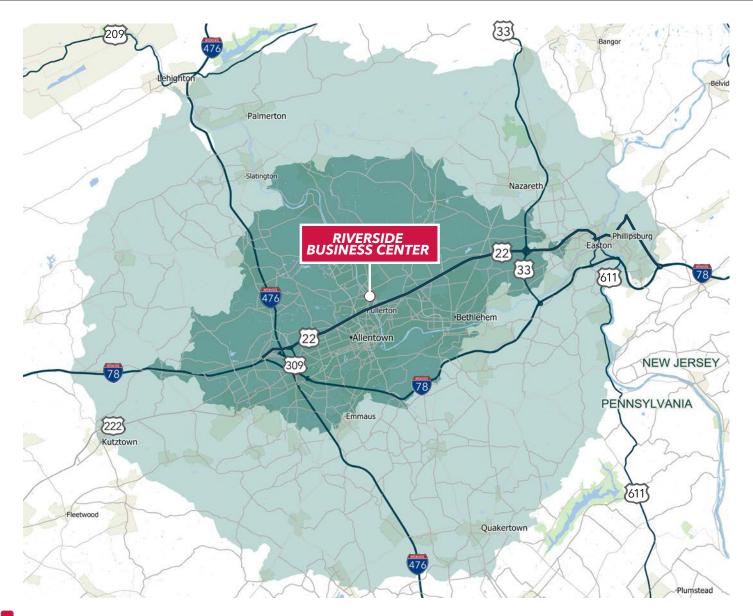

# POPULATION & LABOR

**20 Mile Drive-Time** Population: 729,693 Workforce: 568,370

#### 20 Minute Drive-Time

Population: 397,364 Workforce: 308,325

 
 LEE & ASSOCIATES
 BRIAN K bknowle 610.400.

BRIAN KNOWLES, SIOR, CCIM bknowles@lee-associates.com 610.400.0484