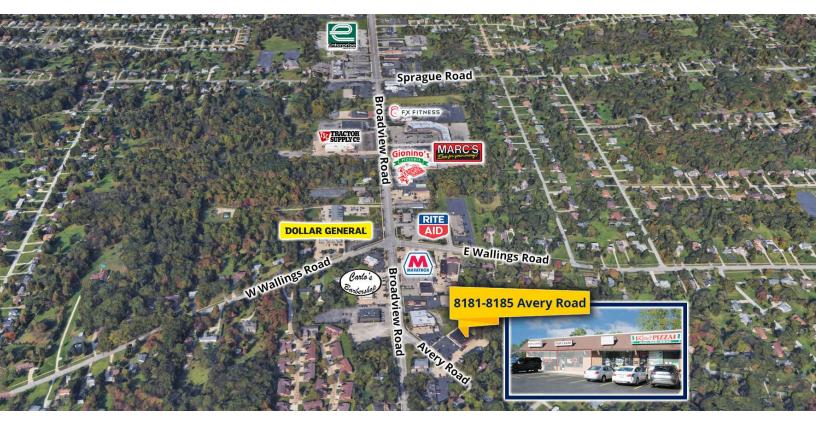

#### **LOCATION OVERVIEW**

On Avery Road located near the intersection of Wallings Road and Broadview Road, 1.5 miles to I-77

| DEMOGRAPHICS      | 1 MILE   | 3 MILES  | 5 MILES  |
|-------------------|----------|----------|----------|
| Total Households  | 2,644    | 22,012   | 64,104   |
| Total Population  | 6,135    | 50,070   | 141,620  |
| Average HH Income | \$96,513 | \$96,356 | \$83,952 |