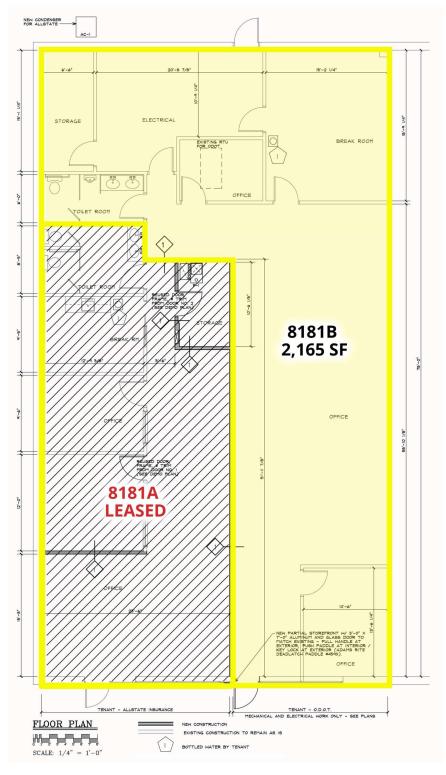

# **FLOORPLAN**

*Real Estate Connected.* 

### **PROPERTY HIGHLIGHTS**

- Available: 2,165 SF
- CAM: \$812/MO (\$4.50 SF)
- Suite 8181B: Large Showroom, 2
  Offices, and Breakroom
- Loading Dock on Rear Side of Building
- Parking: ±40 Spaces
- Traffic Count: ±15,177
- Highway Access: 1.5 miles to East Wallings Road / I-77 Interchange