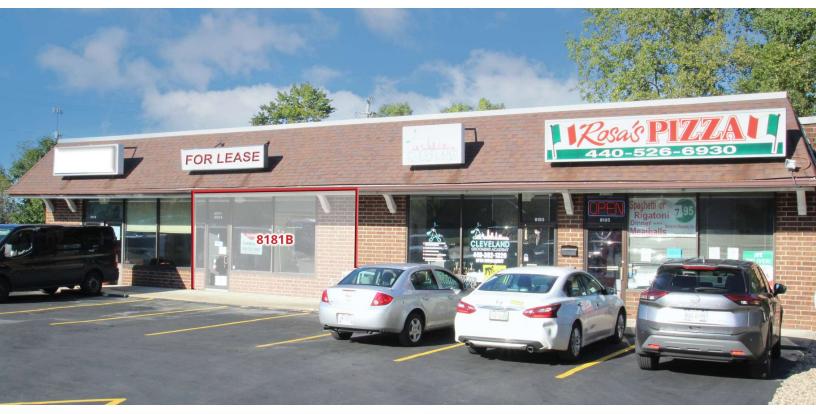

## 8181-8185 AVERY ROAD BROADVIEW HEIGHTS, OH 44147 LEASE RATE: \$1,624/MO + CAM & UTILITIES

### **PROPERTY HIGHLIGHTS**

- Available: 2,165 SF
- CAM: \$812/MO (\$4.50 SF)
- Suite 8181B: Large Showroom, 2
  Offices, and Breakroom
- Loading Dock on Rear Side of Building
- Parking: ±40 Spaces
- Traffic Count: ±15,177
- Highway Access: 1.5 miles to East Wallings Road / I-77 Interchange

#### **PROPERTY OVERVIEW**

Suite 8181B is a 2,165 SF office/retail space that is vacant and available. This suite was previously used as a boutique consignment store with some rear storage space. It has a large front reception area, middle open cubicle area, one single office, storage space, and a restroom. This property could easily be converted to retail space or opened inside to allow for all kinds of additional retail uses. The property also has a rear outside loading area. Neighboring tenants include Rosa's Pizza, Cleveland Grooming, and Mathnasium Tutoring Services.