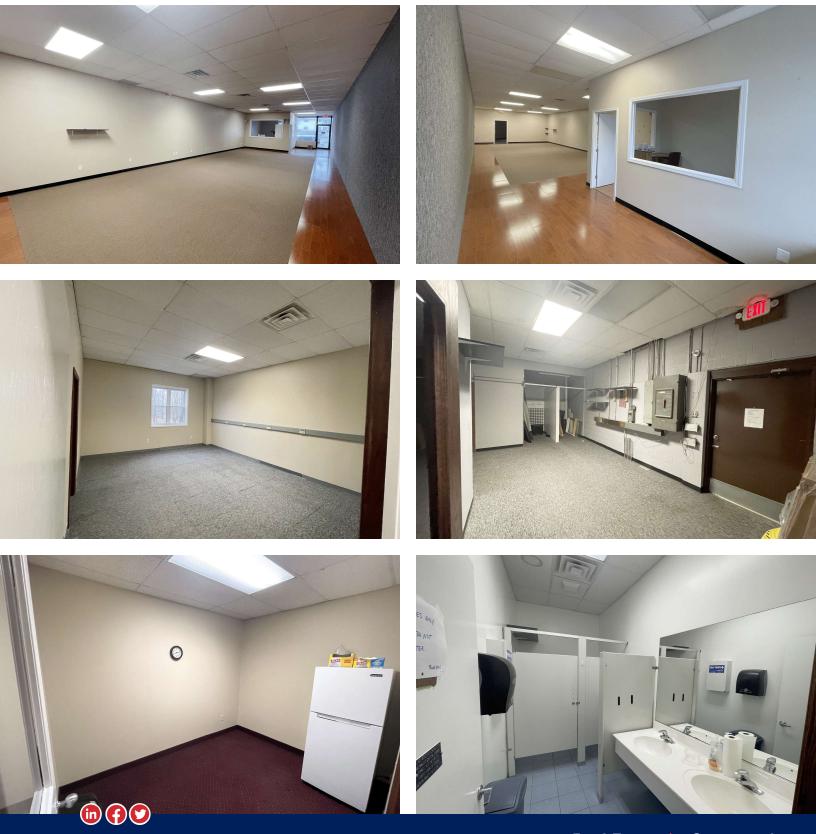

#### **PROPERTY OVERVIEW**

Suite 8181B is a 2,165 SF office/retail space that is vacant and available. This suite was previously used as a boutique consignment store with some rear storage space. It has a large front reception area, middle open cubicle area, one single office, storage space, and a restroom. This property could easily be converted to retail space or opened inside to allow for all kinds of additional retail uses. The property also has a rear outside loading area. Neighboring tenants include Rosa's Pizza, Cleveland Grooming, and Mathnasium Tutoring Services.