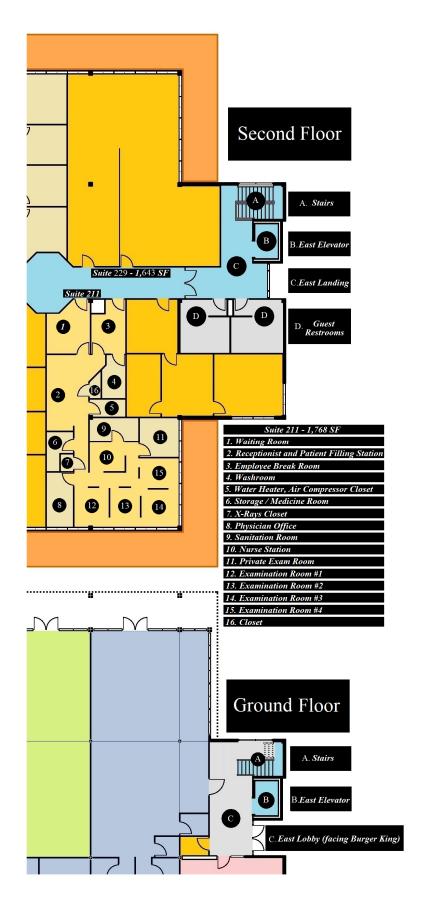

## MEDICAL AND DENTAL SUITES

2 Medical / Dental Suites available

211 – Built ready, former dental practice, examination rooms with sinks, Physician office, X-rays closet, Break Room, plenty of light facing South onto West 4<sup>th</sup> Street. Next to the East Landing, Elevator and Guest restrooms.

229 – Former dental practice, waiting room and receptionist counter ready, walls and partitions with water and drain connections, plenty of light facing North onto parking, Washroom and Break room. Will require new Flooring and Paint. Next to the East Landing, Elevator and Guest restrooms.