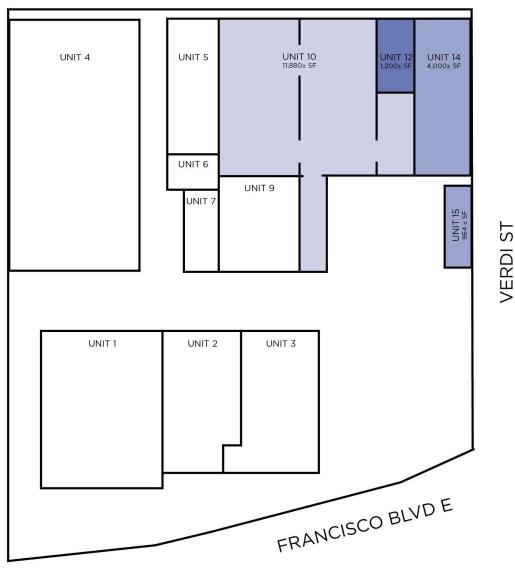

## LIGHT INDUSTRIAL/AUTOMOTIVE SPACES

**Lease Spaces** 

143 Market Street, San Rafael, CA 94901

#### **AVAILABLE SPACES**

| SUITE | TENANT    | SIZE (SF)         | LEASE TYPE     | LEASE RATE      | DESCRIPTION                    |
|-------|-----------|-------------------|----------------|-----------------|--------------------------------|
| 10    | Available | 5,000 - 11,880 SF | Modified Gross | \$1.50 SF/month | 4 Grade level roll up doors.   |
| 12    | Available | 1,200 SF          | Modified Gross | \$1.50 SF/month | Grade level roll up door.      |
| 14    | Available | 4,000 SF          | Modified Gross | \$1.50 SF/month | Two grade level roll up doors. |
| 15    | Available | 864 SF            | Modified Gross | \$1.50 SF/month | Small office space.            |