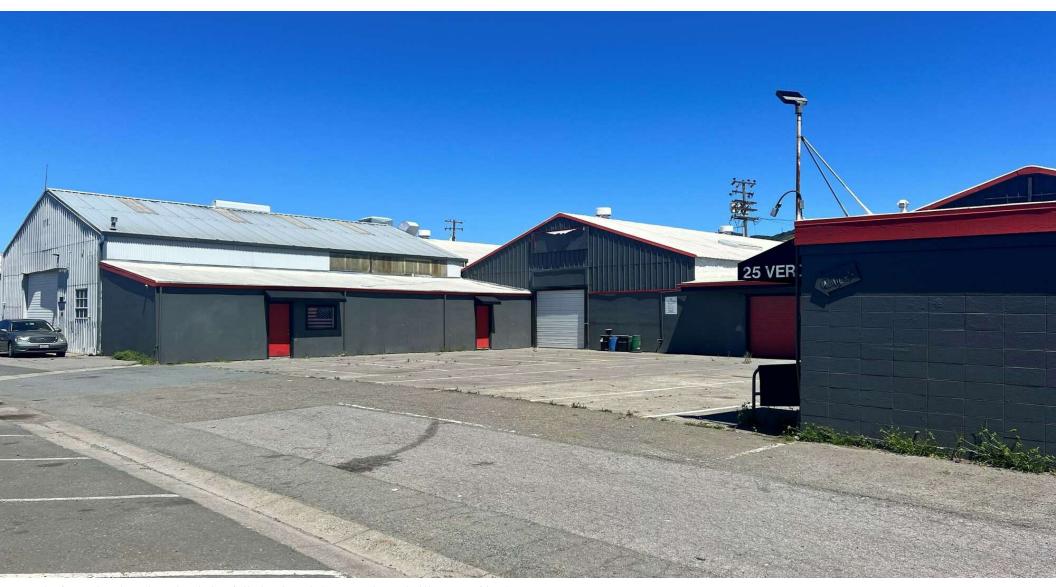

# LIGHT INDUSTRIAL/AUTOMOTIVE SPACES

143 Market Street, San Rafael, CA 94901

The information herein has not been independently verified by the real estate brokers. Interested parties should have experts of their choice inspect and verify all information. Real estate brokers are not experts with respect to building construction, environmental, legal, tax, and other such matters.

### LIGHT INDUSTRIAL/AUTOMOTIVE SPACES

**Property Summary** 

143 Market Street, San Rafael, CA 94901

Multi-tenant industrial warehouse automotive property. Zoned CCI/O with signage visibility to Francisco Boulevard. The property has easy access to the Highway 101 and Interstate 580, and is surrounded by all of the services that the Canal District has to offer.