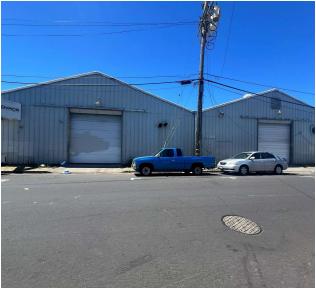

### LIGHT INDUSTRIAL/AUTOMOTIVE SPACES

**Property Summary** 

143 Market Street, San Rafael, CA 94901

Multi-tenant industrial warehouse automotive property. Zoned CCI/O with signage visibility to Francisco Boulevard. The property has easy access to the Highway 101 and Interstate 580, and is surrounded by all of the services that the Canal District has to offer.

### **LOCATION DESCRIPTION**

Perfect location in the San Rafael Canal for light distribution and automotive uses.