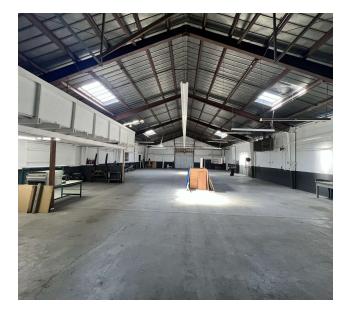

## LIGHT INDUSTRIAL/AUTOMOTIVE SPACES

**Lease Spaces** 

143 Market Street, San Rafael, CA 94901

#### **AVAILABLE SPACES**

| SUITE | TENANT    | SIZE (SF)         | LEASE TYPE     | LEASE RATE      | DESCRIPTION                    |
|-------|-----------|-------------------|----------------|-----------------|--------------------------------|
| 10    | Available | 5,000 - 11,880 SF | Modified Gross | \$1.50 SF/month | 4 Grade level roll up doors.   |
| 12    | Available | 1,200 SF          | Modified Gross | \$1.50 SF/month | Grade level roll up door.      |
| 14    | Available | 4,000 SF          | Modified Gross | \$1.50 SF/month | Two grade level roll up doors. |
| 15    | Available | 864 SF            | Modified Gross | \$1.50 SF/month | Small office space.            |