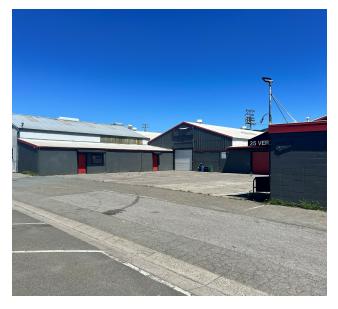

### LIGHT INDUSTRIAL/AUTOMOTIVE SPACES

**Property Summary** 

143 Market Street, San Rafael, CA 94901

Multi-tenant industrial warehouse automotive property. Zoned CCI/O with signage visibility to Francisco Boulevard. The property has easy access to the Highway 101 and Interstate 580, and is surrounded by all of the services that the Canal District has to offer.

### **LOCATION DESCRIPTION**

Perfect location in the San Rafael Canal for light distribution and automotive uses.