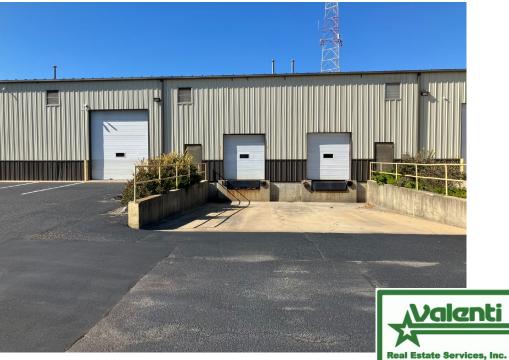

## FOR LEASE: Approx. 12,500 Sq. Ft. Flex/Industrial Space 770 Andico Road, Plainfield Indiana

For leasing information, call: Brett Burch at (317) 418-7376









## Property Highlights

Available Sq. Ft.: +/-12,500 Sq. Ft.

Office Area: +/-1,050 Sq. Ft. with additional +/-1,050 Sq. Ft. on 2<sup>nd</sup> floor

Ceiling Height: 19' center, 17' eave

Column Spacing: 25' x 50'

Two Dock Doors (8'x9'), One Drive In Door (12'x14')

Zoning: I-2





## For leasing information, call: Brett Burch at (317) 418-7376

The information contained herein was obtained from sources we consider reliable. We cannot be responsible for error, omission, prior sale or lease, withdrawal from the market or change in size and price. Broker makes no representation as to the physical or environmental condition of the property and recommends purchaser's independent investigation.