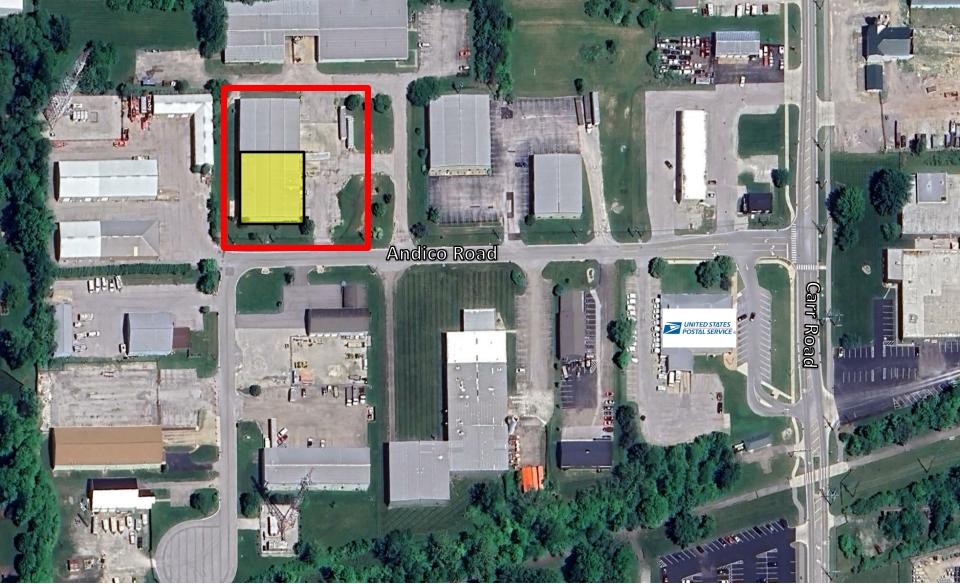

## FOR LEASE: Approx. 12,500 Sq. Ft. Flex/Industrial Space 770 Andico Road, Plainfield Indiana

For leasing information, call: Brett Burch at (317) 418-7376