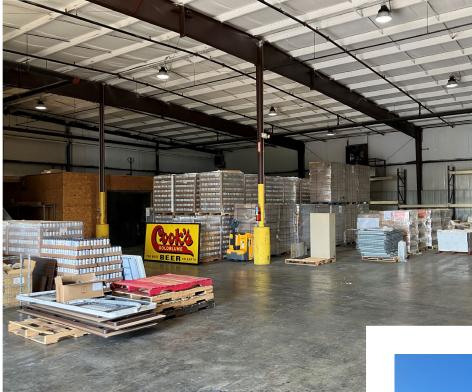

## Property Highlights

Available Sq. Ft.: +/-12,500 Sq. Ft.

Office Area: +/-1,050 Sq. Ft. with additional +/-1,050 Sq. Ft. on 2<sup>nd</sup> floor

Ceiling Height: 19' center, 17' eave

Column Spacing: 25' x 50'