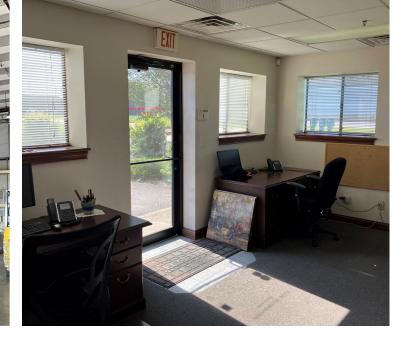

## Property Highlights

Available Sq. Ft.: +/-12,500 Sq. Ft.

Office Area: +/-1,050 Sq. Ft. with additional +/-1,050 Sq. Ft. on 2<sup>nd</sup> floor

Ceiling Height: 19' center, 17' eave

Column Spacing: 25' x 50'