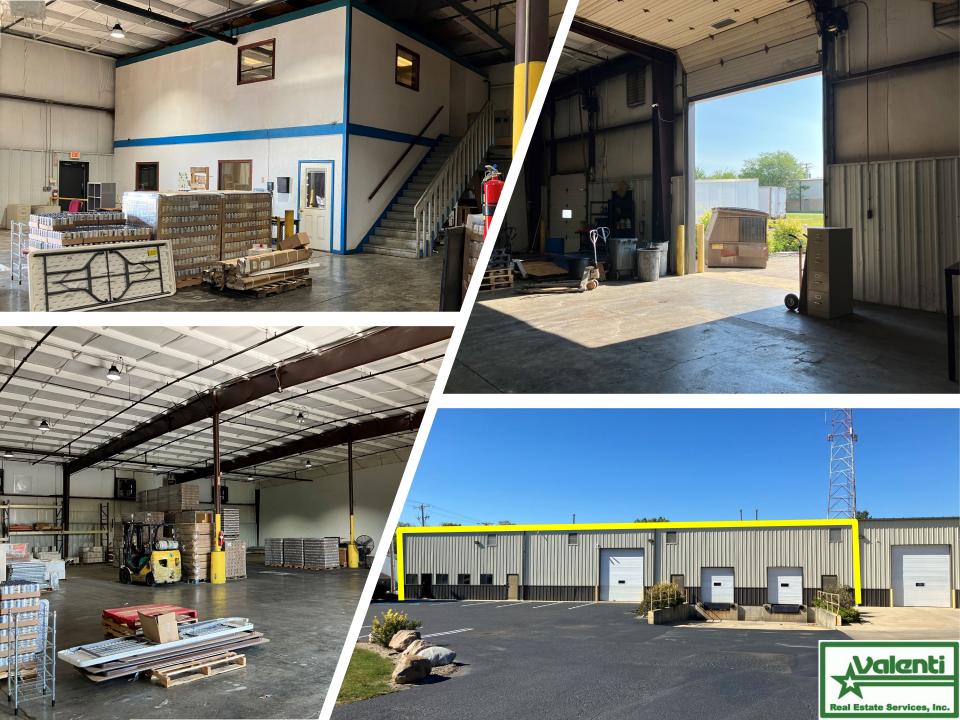

## Property Highlights

Available Sq. Ft.: +/-12,500 Sq. Ft.

Office Area: +/-1,050 Sq. Ft. with additional +/-1,050 Sq. Ft. on 2<sup>nd</sup> floor

Ceiling Height: 19' center, 17' eave

Column Spacing: 25' x 50'

Two Dock Doors (8'x9'), One Drive In Door (12'x14')

Zoning: I-2