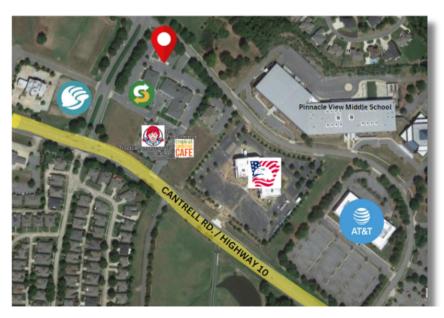

#### **Features**

- Office space located in W. Little Rock.
- Abundant parking.
- Pylon and tenant signage on Cantrell Road.
- On-site property management.
- Easy access to retail and restaurant establishments.
- Located near Bank OZK and First Security Bank headquarters.
- Located near private and public schools (LRCA, Baptist Prep, Pinnacle View Middle School).

#### **Location Details**

- Modern building in Saddle Creek Center, off Highway 10 in the heart of growing West Little Rock.
- Shopping center with diverse tenants including lawyers, medical professionals, beauticians and financial advisors.
- Easy access to Cantrell Road, Chenal, and I-430.
- Part of The Ranch, a multi-use development designed to assure its place as one of Little Rock's premiere professional and residential areas.