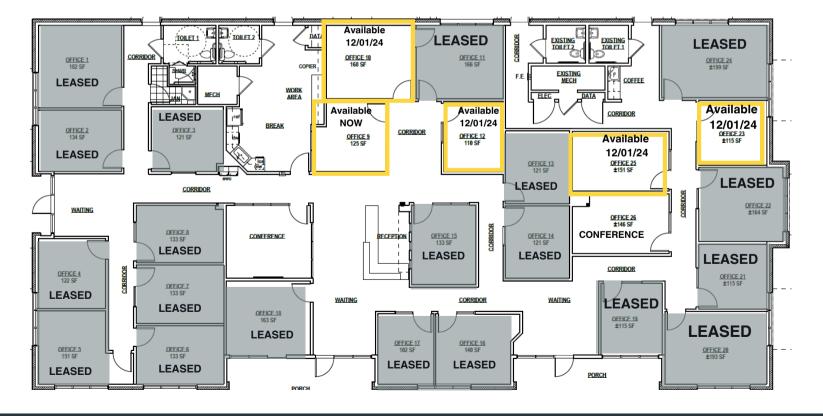

## **EXECUTIVE SUITES**

Rental Rate: \$685-\$950 / month Utilities included, Month-to-Month leases

#### **Features**

- Office space located in W. Little Rock.
- Abundant parking.
- Pylon and tenant signage on Cantrell Road.
- On-site property management.
- Easy access to retail and restaurant establishments.
- Located near Bank OZK and First Security Bank headquarters.
- Located near private and public schools (LRCA, Baptist Prep, Pinnacle View Middle School).