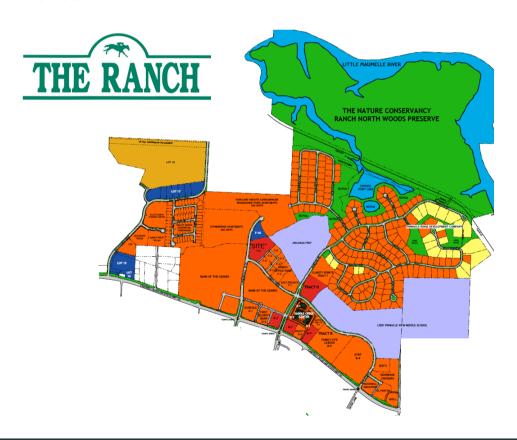

#### **Location Details**

- Modern building in Saddle Creek Center, off Highway 10 in the heart of growing West Little Rock.
- Shopping center with diverse tenants including lawyers, medical professionals, beauticians and financial advisors.
- Easy access to Cantrell Road, Chenal, and I-430.
- Part of The Ranch, a multi-use development designed to assure its place as one of Little Rock's premiere professional and residential areas.