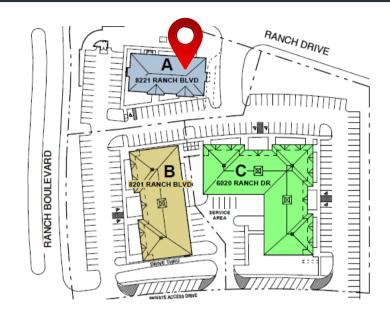

#### **Location Details**

- Modern building in Saddle Creek Center, off Highway 10 in the heart of growing West Little Rock.
- Shopping center with diverse tenants including lawyers, medical professionals, beauticians and financial advisors.
- Easy access to Cantrell Road, Chenal, and I-430.
- Part of The Ranch, a multi-use development designed to assure its place as one of Little Rock's premiere professional and residential areas.