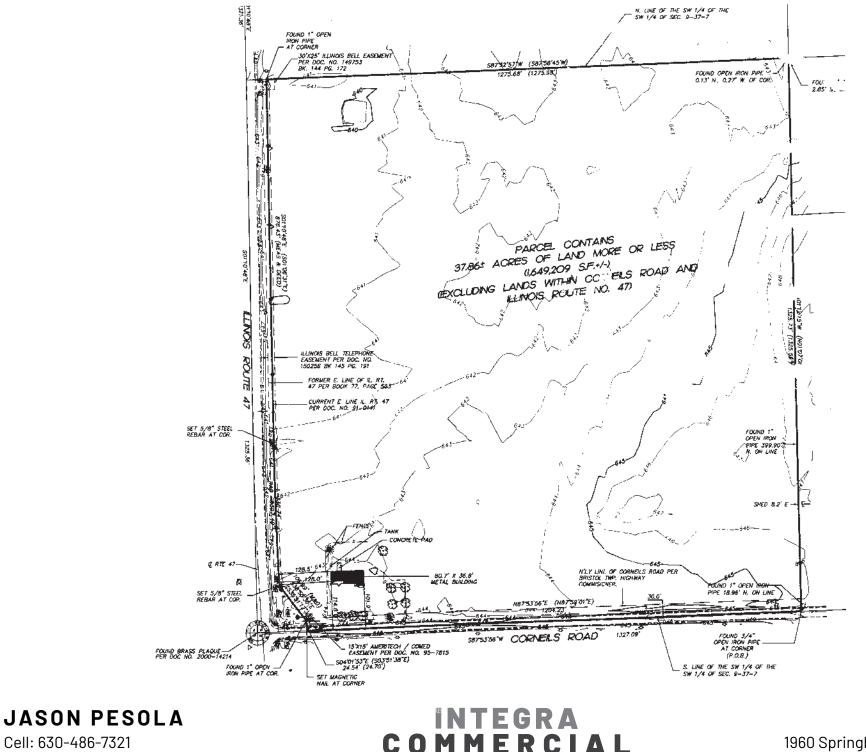

# PROPERTY HIGHLIGHTS

CITY IS OPEN TO MULTI FAMILY HIGH TRAFFIC VOLUME CORNER LOT

ACRES ALL UTILITIES TO **37+/- SITE** 

ADJACENT TO ILLINOIS' LARGEST WATER PARK! APN: 02-09-300-017 PROPERTY TAXES: \$4,223.46