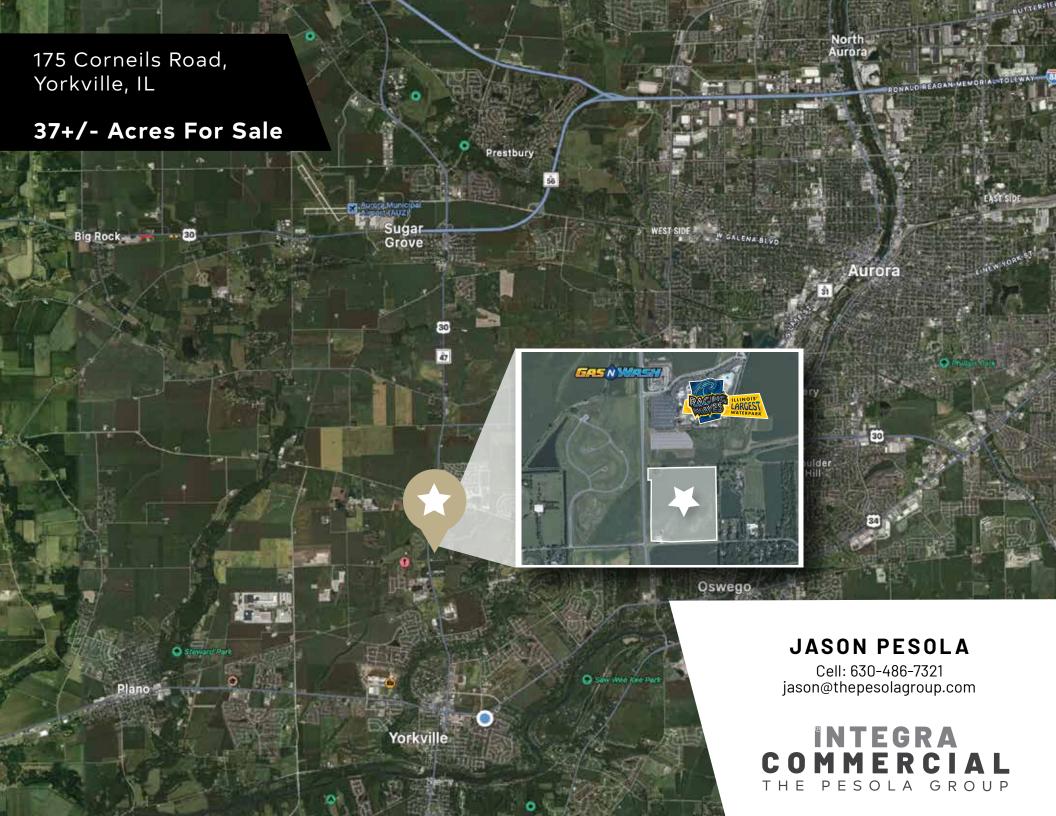

#### FOR SALE 175 CORNEILS & RT. 47 YORKVILLE, IL 60560

## **\$7,950,000** 37+/- ACRES

Unlock the potential of this 37+/- acre parcel nestled alongside Raging Waves, Illinois' largest water park. Positioned with visibility on US RT 47, this expansive property offers an array of opportunities for development...multi-family residences, retail establishments, big box, grocery, manufacturing or multi-use. Conveniently situated just moments away from the connectivity of I-88, this property has exceptional accessibility and exposure, making it an ideal canvas. With no on-site detention required, your vision can swiftly transition from concept to reality.

# PROPERTY HIGHLIGHTS

CITY IS OPEN TO MULTI FAMILY HIGH TRAFFIC VOLUME CORNER LOT

ACRES ALL UTILITIES TO **37+/- SITE** 

ADJACENT TO ILLINOIS' LARGEST WATER PARK! APN: 02-09-300-017 PROPERTY TAXES: \$4,223.46