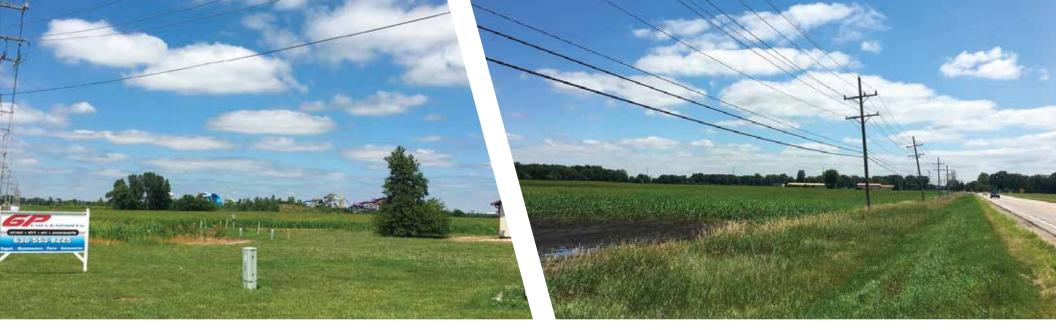

#### FOR SALE 175 CORNEILS & RT. 47 YORKVILLE, IL 60560

## **\$7,950,000** 37+/- ACRES

Unlock the potential of this 37+/- acre parcel nestled alongside Raging Waves, Illinois' largest water park. Positioned with visibility on US RT 47, this expansive property offers an array of opportunities for development...multi-family residences, retail establishments, big box, grocery, manufacturing or multi-use. Conveniently situated just moments away from the connectivity of I-88, this property has exceptional accessibility and exposure, making it an ideal canvas. With no on-site detention required, your vision can swiftly transition from concept to reality.

# PROPERTY HIGHLIGHTS

CITY IS OPEN TO MULTI FAMILY HIGH TRAFFIC VOLUME CORNER LOT

ACRES ALL UTILITIES TO **37+/- SITE** 

ADJACENT TO ILLINOIS' LARGEST WATER PARK! APN: 02-09-300-017 PROPERTY TAXES: \$4,223.46