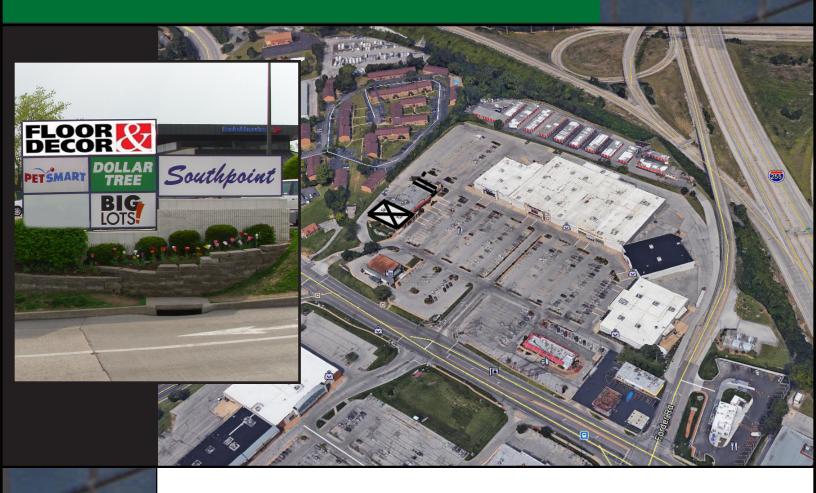

## **Southpoint Plaza**

FOR LEASE

4491 LEMAY FERRY RD, ST LOUIS, MO

**Available Space** 

- 1,400 SF 2,800 SF @ \$15.00 NNN
- 6,700 SF (expandable to 10,000 SF) @ \$14.00 NNN (End-cap Suite Facing Lemay Ferry)

Shopping Center Features

- 170,000 SF Power Center Located Just South of I-270 on Lemay Ferry (just east of I-55)
- Monument and Building Signage Available
- Center is Anchored by Floor and Decor, Dollar Tree, and PetSmart
- · Outstanding Location in South St. Louis County with Excellent Access and Visibility
- 145,000 VPD on I-270 / 101,000 VPD on I-55 / 25,000 VPD on Lemay Ferry Rd.