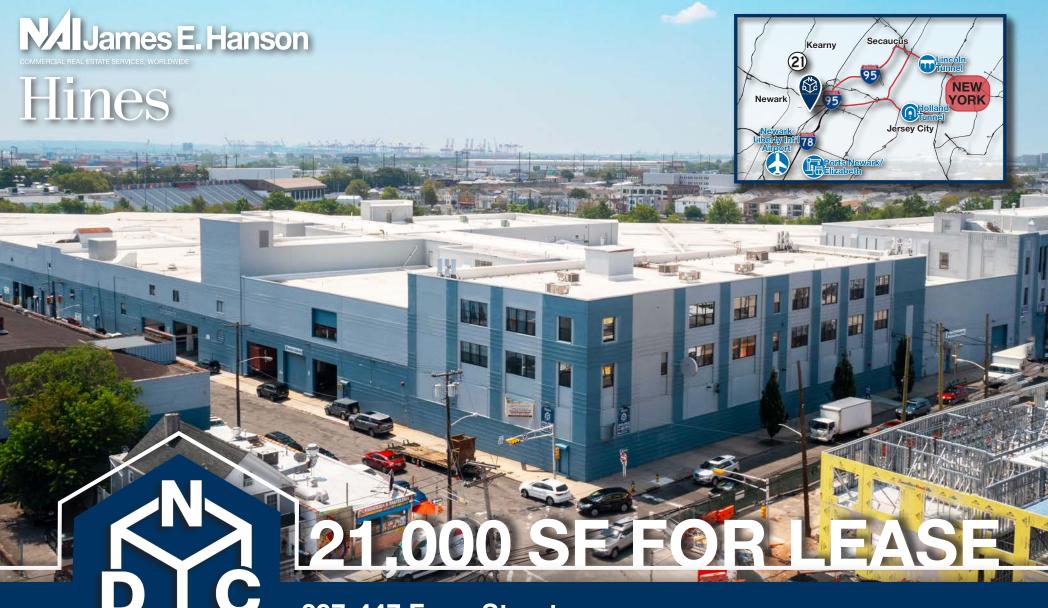

397-447 Ferry Street Newark, New Jersey

**NEWARK DISTRIBUTION CENTER** 

Contact Information: Russell J. Verducci, SIOR

Vice President 201 488 5800 x121

rverducci@naihanson.com

**Eric Demmers** 

Vice President 201 488 5800 x144

## 397-447 Ferry Street Newark, NJ

BUILDING SIZE

LOT SIZE 13.5 AC

POWER Heaw

AVAILABLE SPACE 21.000 SF

OFFICE SPACE 2.000 SF

LOADING DOCKS

CEILING HEIGHT

#### 397-447 Ferry Street Newark, NJ

Only Minutes From
Newark Liberty International Airport
and Port Newark - Elizabeth

Convenient Access To
Routes I-95 & 1-9, plus less than 10
miles to New York City