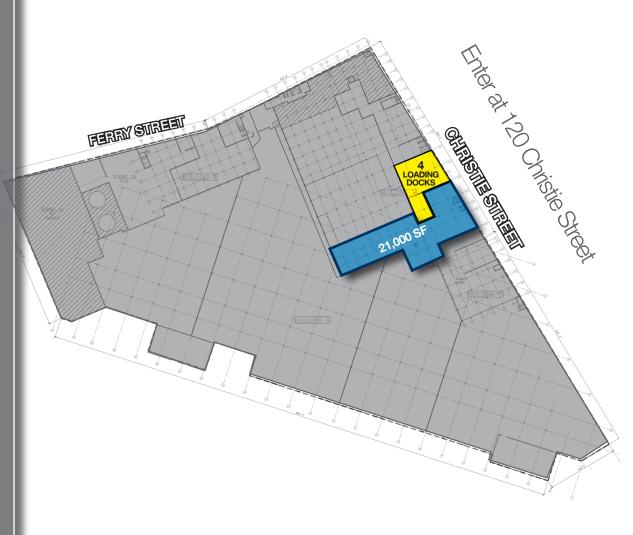

# Property Specs & Site Plan

## 397-447 Ferry Street Newark, NJ

BUILDING SIZE

LOT SIZE 13.5 AC

POWER Heaw

AVAILABLE SPACE 21.000 SF

OFFICE SPACE 2.000 SF

LOADING DOCKS

CEILING HEIGHT

Building has recently undergone significant capital improvements to roofs, exterior paint, common areas, signage, windows, loading facilities, elevators, and parking areas.

INQUIRE FOR LEASE RATE Taxes \$3.01 PSF / CAM \$1.85 PSF