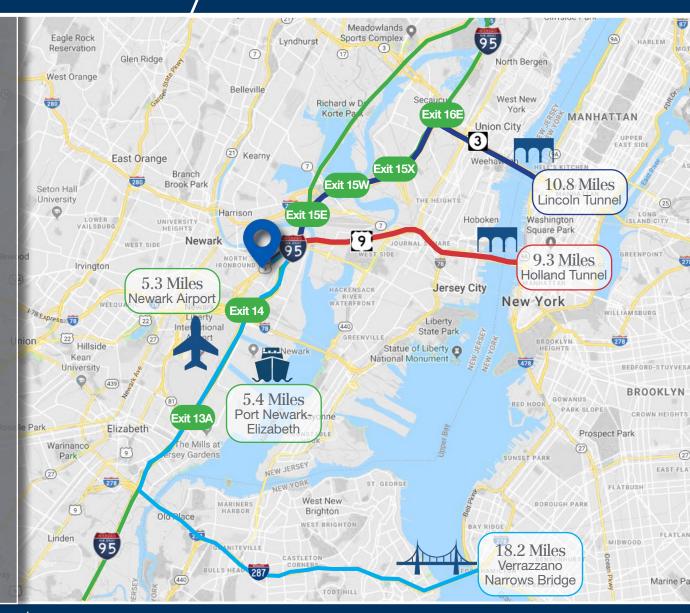

## Highway Map & Points of Interest

#### 397-447 Ferry Street Newark, NJ

Only Minutes From
Newark Liberty International Airport
and Port Newark - Elizabeth

Convenient Access To
Routes I-95 & 1-9, plus less than 10
miles to New York City