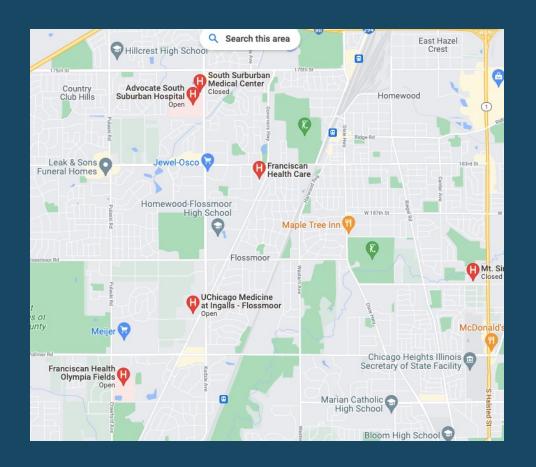

## MEDICAL NEARBY

- Franciscan Health
- University of Chicago
- Advocate South
  Suburban Hospital