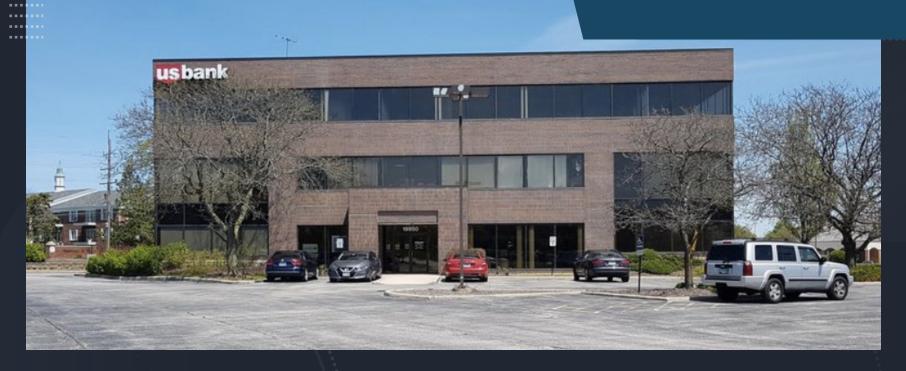

# 19950 GOVERNORS HWY OLYMPIA FIELDS, IL

Former US Bank at Vollmer & Governors Hwy.

### LOCATION MAP

| Address                         | 19950 Governors Hwy, Olympia Fields, IL 60-                                        |  |
|---------------------------------|------------------------------------------------------------------------------------|--|
| Property General<br>Description | Vacant Bank branch on large corner lot,<br>three-stories with four lane drive-thru |  |
| Location<br>Description         | Southwest corner of Governors Hwy and<br>Vollmer Rd in Olympia Fields, Illinois    |  |
| Building Size                   | +/- 15,264 sqft                                                                    |  |
| Number of Stories               | Three                                                                              |  |
| Total Parcel Size               | +/- 1.58 acres                                                                     |  |
| Parking Spaces                  | 64                                                                                 |  |
| County                          | Cook                                                                               |  |
| Tax PIN                         | 31-14-200-023-0000                                                                 |  |
| Current Zoning                  | PUD - Planned Unit Development                                                     |  |