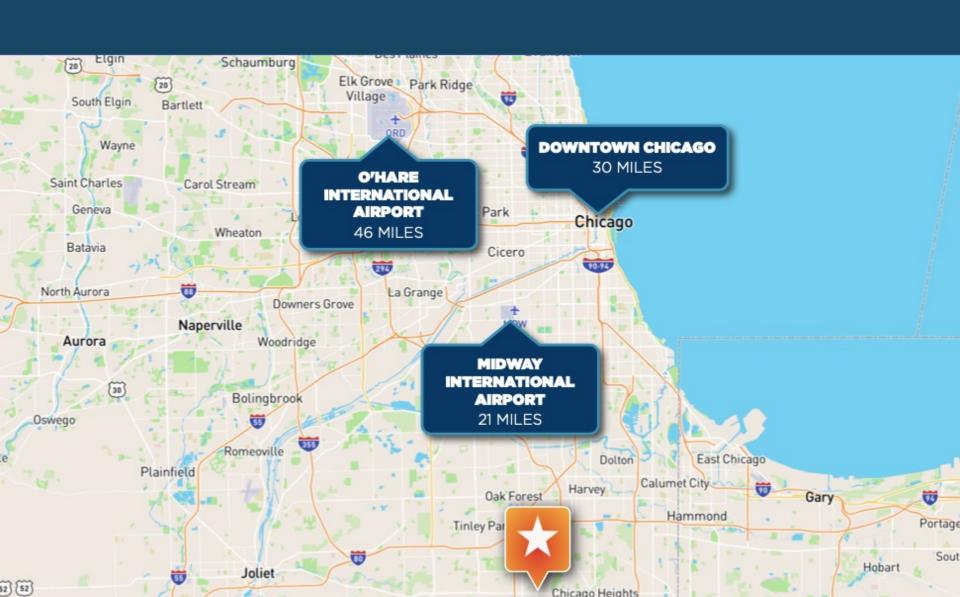

## HIGHLIGHTS

Population of 184,000+ with an

AHI OF \$80,000+ WITHIN 5 MILES

**30 MILES SOUTH OF DOWNTOWN CHICAGO** 

Easily accessible via I-57 and I-94

**SERVED BY TWO METRA TRAIN STATIONS:** 

Olympia Fields and 2111th Street