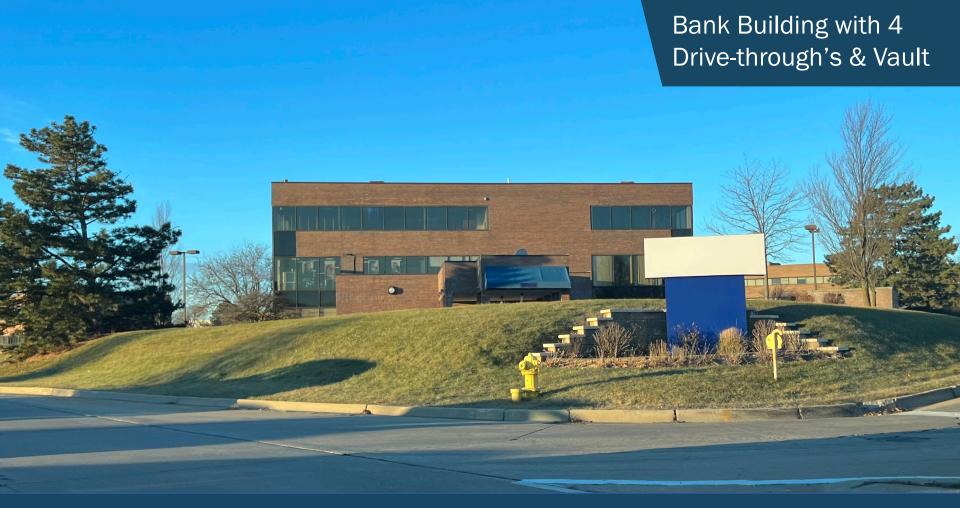

# 19950 GOVERNORS HWY OLYMPIA FIELDS, IL

Former US Bank at Vollmer & Governors Hwy.

#### **AVAILABLE SPACE**

- 3<sup>rd</sup> Entire Floor: @5000 sf.
- 1st Floor: @3000 Bank Space
  - Teller areas
  - Massive Vault
  - 1100+ Safety Deposit Boxes
  - 4 drive-through lanes
  - ATM (currently US Bank)

**FOUR LANE DRIVE-THRU** 

SIGNALIZED CORNER LOT, HIGHLY VISIBLE