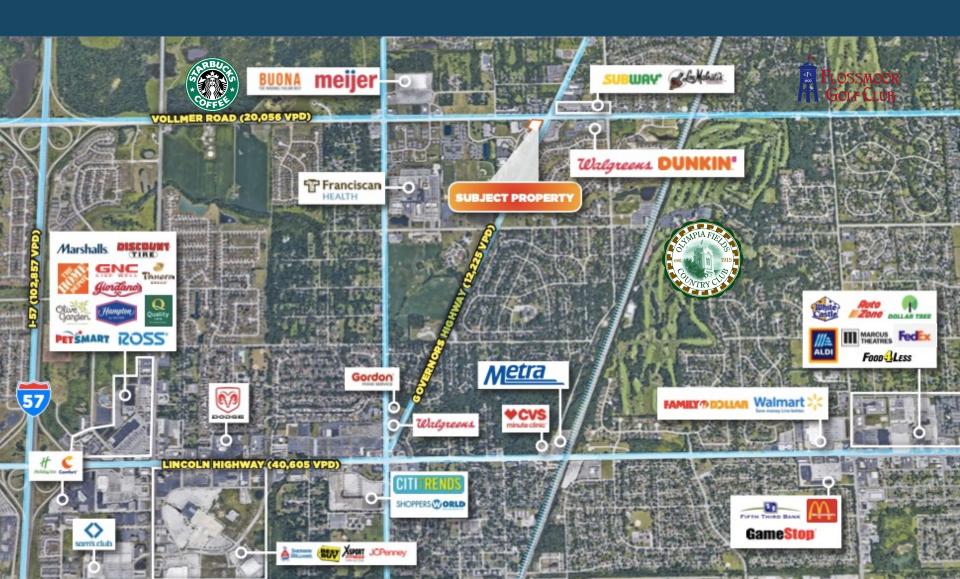

wford Avenue     | 10,390         |  |  |
| Kedzie Avenue       | 10,105         |  |  |

## HIGHLIGHTS



Population of 184,000+ with an

AHI OF \$80,000+ WITHIN 5 MILES



**30 MILES SOUTH OF DOWNTOWN CHICAGO** 

Easily accessible via I-57 and I-94



**SERVED BY TWO METRA TRAIN STATIONS:** 

Olympia Fields and 2111th Street



PART OF THE CHICAGO SOUTHLAND COMMUNITY

boasting 800+ festivals and events annually, 40,000 acres of forestry, 600 holes of golf, and historic downtown shopping districts



**64 DEDICATED PARKING SPACES** 



**FOUR LANE DRIVE-THRU** 



SIGNALIZED CORNER LOT, HIGHLY VISIBLE



#### **IDEAL LOCATION FOR:**

- Bank/Credit Union
- Medical
- Dental
- Fin-Tech
- Legal
- Startup

- Premier Suburban Location
- Easy access from I-80 & I-57

### **SURROUNDING RETAIL**



## MEDICAL NEARBY

- Franciscan Health
- University of Chicago
- Advocate South
  Suburban Hospital



### CONTACT DETAILS

Truss Holdings, LLC

Louis Lipschultz 19950 Governors Hwy.

Olympia Fields, IL 60461

Email: trussholdingsllc@gmail.com

Cell: 708-816-9191