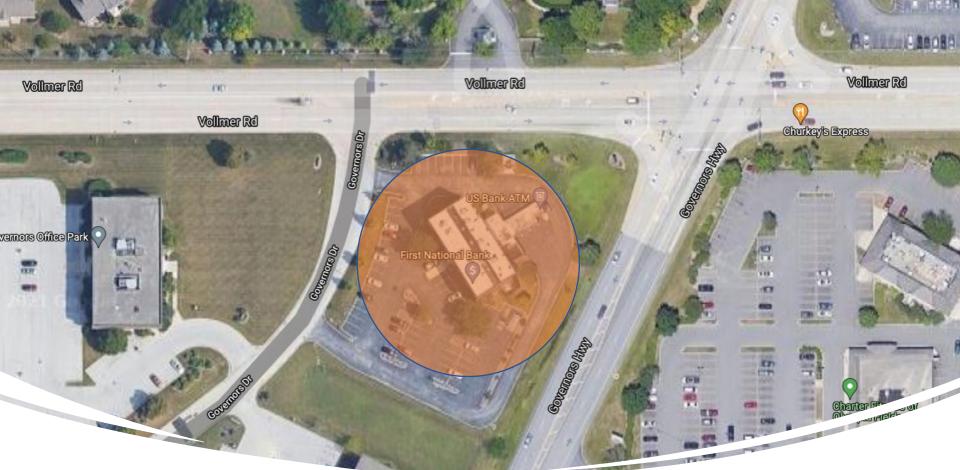

### LOCATION MAP

| Address                         | 19950 Governors Hwy, Olympia Fields, IL 60-                                        |  |
|---------------------------------|------------------------------------------------------------------------------------|--|
| Property General<br>Description | Vacant Bank branch on large corner lot,<br>three-stories with four lane drive-thru |  |
| Location<br>Description         | Southwest corner of Governors Hwy and<br>Vollmer Rd in Olympia Fields, Illinois    |  |
| Building Size                   | +/- 15,264 sqft                                                                    |  |
| Number of Stories               | Three                                                                              |  |
| Total Parcel Size               | +/- 1.58 acres                                                                     |  |
| Parking Spaces                  | 64                                                                                 |  |
| County                          | Cook                                                                               |  |
| Tax PIN                         | 31-14-200-023-0000                                                                 |  |
| Current Zoning                  | PUD - Planned Unit Development                                                     |  |