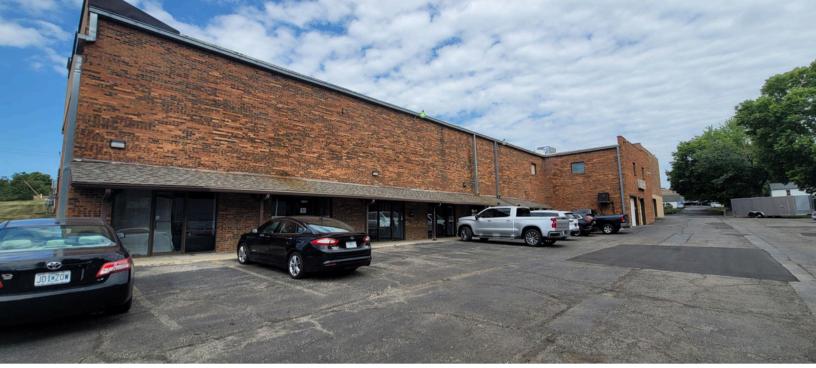

#### **PROPERTY FEATURES:**

- EXCELLENT INVESTMENT OPPORTUNITY 8.4% CAP
- 38,340 +/- SF ON TWO LEVELS
- 23 SPACES (6 BASEMENT) RANGING FROM 720 +/- SF 5,000 +/- SF
- 93% OCCUPIED WITH GREAT TENANT MIX
- GROSS INCOME \$364,153.20/CURRENT 2024 EXPENSES \$128,684.00
- FRONT FAÇADE RECONSTRUCTED IN 2019, PARKING LOT RESTRIPED AND RESURFACED IN 2024
- 72 PARKING SPACES FACING NORTH OAK 44 PARKING SPACES IN BACK/LOWER LEVEL
- 390' OF FRONTAGE ON NORTH OAK TRAFFICWAY WITH JUST UNDER 15,000
  CPD