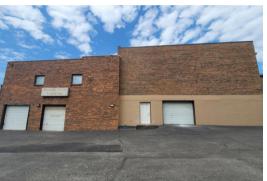

#### **PROPERTY FEATURES:**

- EXCELLENT INVESTMENT OPPORTUNITY 8.4% CAP
- 38,340 +/- SF ON TWO LEVELS
- 23 SPACES (6 BASEMENT) RANGING FROM 720 +/- SF 5,000 +/- SF
- 93% OCCUPIED WITH GREAT TENANT MIX
- GROSS INCOME \$364,153.20/CURRENT 2024 EXPENSES \$128,684.00
- FRONT FAÇADE RECONSTRUCTED IN 2019, PARKING LOT RESTRIPED AND RESURFACED IN 2024
- 72 PARKING SPACES FACING NORTH OAK 44 PARKING SPACES IN BACK/LOWER LEVEL
- 390' OF FRONTAGE ON NORTH OAK TRAFFICWAY WITH JUST UNDER 15,000
  CPD