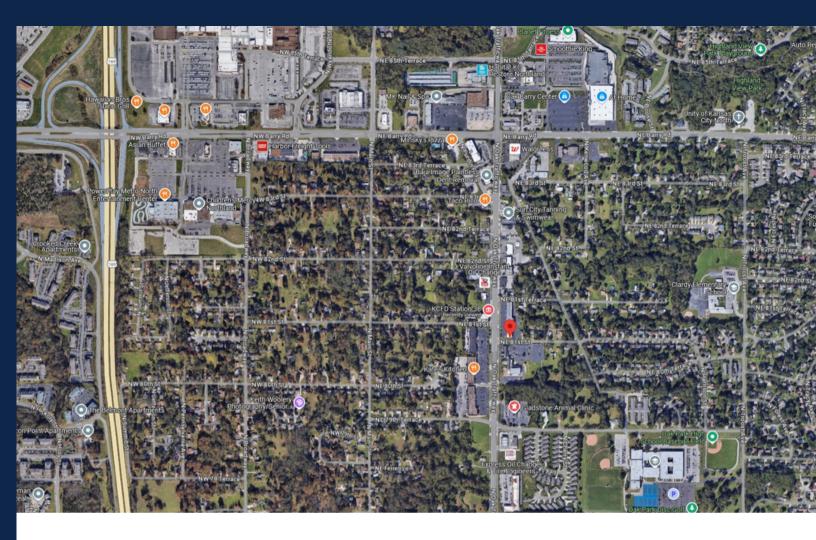

### 8101-8129 N. OAK TRAFFICWAY, KCMO 64118

| Population              | 2 Mile | 5 Mile  | 10 Mile |
|-------------------------|--------|---------|---------|
| 2024 Population         | 34,497 | 167,482 | 401,561 |
| 2029 Population         | 36,139 | 178,131 | 421,122 |
| Annual Growth 2024-2029 | 1.0%   | 1.3%    | 1.0%    |

| Households              | 2 Mile   | 5 Mile   | 10 Mile  |
|-------------------------|----------|----------|----------|
| 2024 Total Households   | 14,562   | 69,265   | 159,798  |
| Growth 2024-2029        | 1.0%     | 1.3%     | 1.0%     |
| Median Household Income | \$69,704 | \$74,461 | \$69,662 |