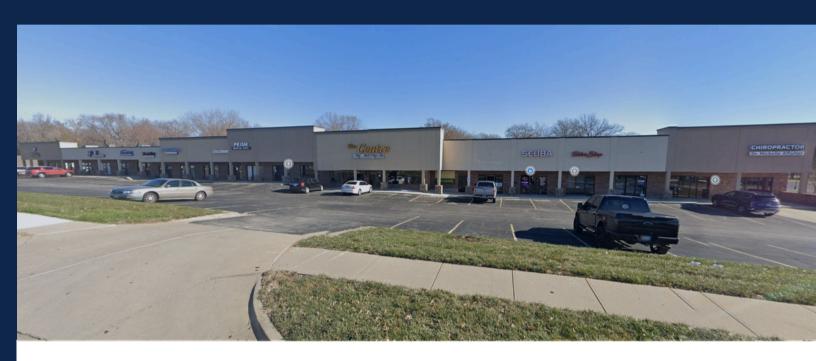

#### **PROPERTY FEATURES:**

- EXCELLENT INVESTMENT OPPORTUNITY 8.4% CAP
- 38,340 +/- SF ON TWO LEVELS
- 23 SPACES (6 BASEMENT) RANGING FROM 720 +/- SF 5,000 +/- SF
- 93% OCCUPIED WITH GREAT TENANT MIX
- GROSS INCOME \$364,153.20/CURRENT 2024 EXPENSES \$128,684.00
- FRONT FAÇADE RECONSTRUCTED IN 2019, PARKING LOT RESTRIPED AND RESURFACED IN 2024
- 72 PARKING SPACES FACING NORTH OAK 44 PARKING SPACES IN BACK/LOWER LEVEL
- 390' OF FRONTAGE ON NORTH OAK TRAFFICWAY WITH JUST UNDER 15,000
  CPD