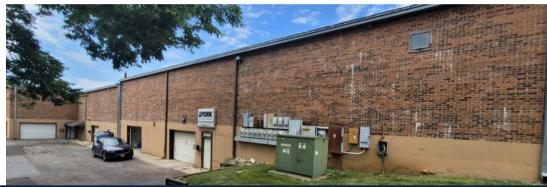

#### **PROPERTY FEATURES:**

- EXCELLENT INVESTMENT OPPORTUNITY 8.4% CAP
- 38,340 +/- SF ON TWO LEVELS
- 23 SPACES (6 BASEMENT) RANGING FROM 720 +/- SF 5,000 +/- SF
- 93% OCCUPIED WITH GREAT TENANT MIX
- GROSS INCOME \$364,153.20/CURRENT 2024 EXPENSES \$128,684.00
- FRONT FAÇADE RECONSTRUCTED IN 2019, PARKING LOT RESTRIPED AND RESURFACED IN 2024
- 72 PARKING SPACES FACING NORTH OAK 44 PARKING SPACES IN BACK/LOWER LEVEL
- 390' OF FRONTAGE ON NORTH OAK TRAFFICWAY WITH JUST UNDER 15,000
  CPD