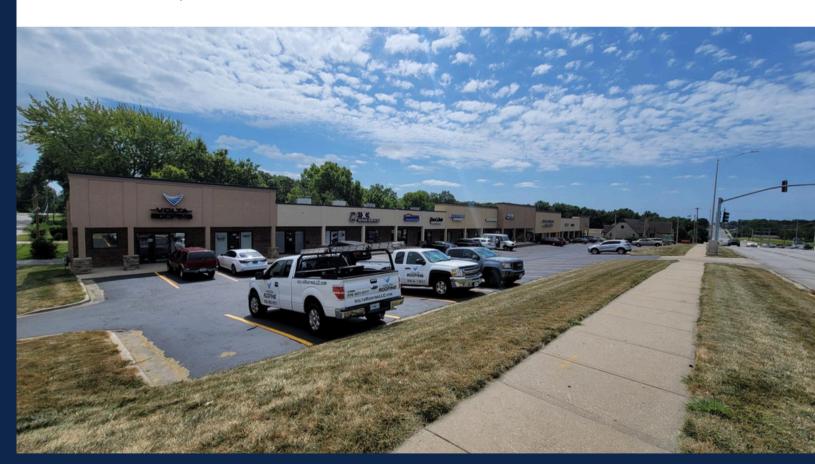

#### **PROPERTY FEATURES:**

- EXCELLENT INVESTMENT OPPORTUNITY 8.4% CAP
- 38,340 +/- SF ON TWO LEVELS
- 23 SPACES (6 BASEMENT) RANGING FROM 720 +/- SF 5,000 +/- SF
- 93% OCCUPIED WITH GREAT TENANT MIX
- GROSS INCOME \$364,153.20/CURRENT 2024 EXPENSES \$128,684.00
- FRONT FAÇADE RECONSTRUCTED IN 2019, PARKING LOT RESTRIPED AND RESURFACED IN 2024
- 72 PARKING SPACES FACING NORTH OAK 44 PARKING SPACES IN BACK/LOWER LEVEL
- 390' OF FRONTAGE ON NORTH OAK TRAFFICWAY WITH JUST UNDER 15,000
  CPD