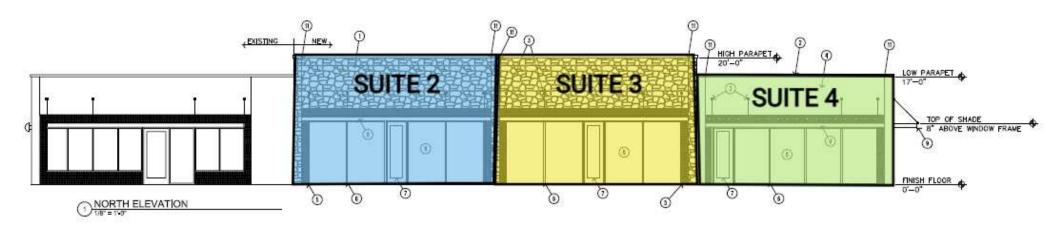

#### **Property Description**

A brand-new retail shopping center is coming soon to South Midland! The Center will feature (3) Suites, each 1,600 SF. Tenants will enjoy the benefits of a Tenant Improvement Allowance, fresh construction with shell space, and excellent visibility on Florida Avenue. Located in a prime retail area with expanding retail and industrial projects, this center offers an outstanding opportunity for new businesses.

#### **Property Highlights**

- New Construction | Shell Space
- Signage Available | Excellent Visibility from Florida Ave
- Florida Ave Frontage Traffic Count: 17,197 Vehicles (Annual Average Daily Traffic, TxDOT)
- Delivery: Q3 2025

| 900 E Florida Ave           | Lease Rate    | Space Size |
|-----------------------------|---------------|------------|
| Suite 2   900 E Florida Ave | \$28.00 SF/yr | 1,600 SF   |
| Suite 3   900 E Florida Ave | \$28.00 SF/yr | 1,600 SF   |
| Suite 4   900 E Florida Ave | \$28.00 SF/yr | 1,600 SF   |