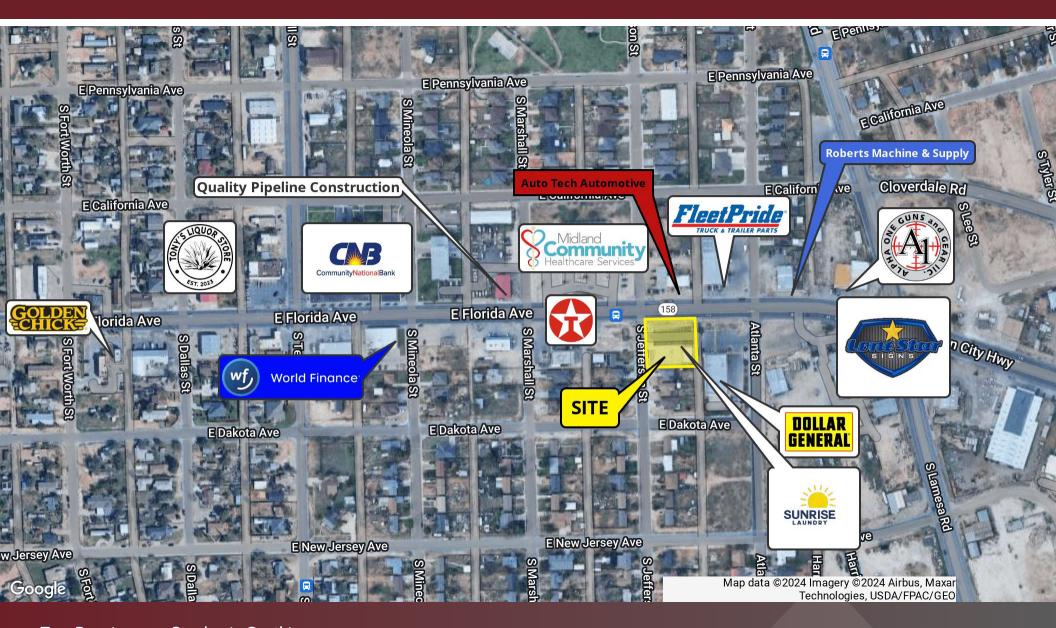

## AVAILABLE SUITES - SITE PLAN

900 East Florida Avenue | Midland, TX 79701

Stephanie Gauthier

### 900 EAST FLORIDA AVENUE

Midland, TX 79701