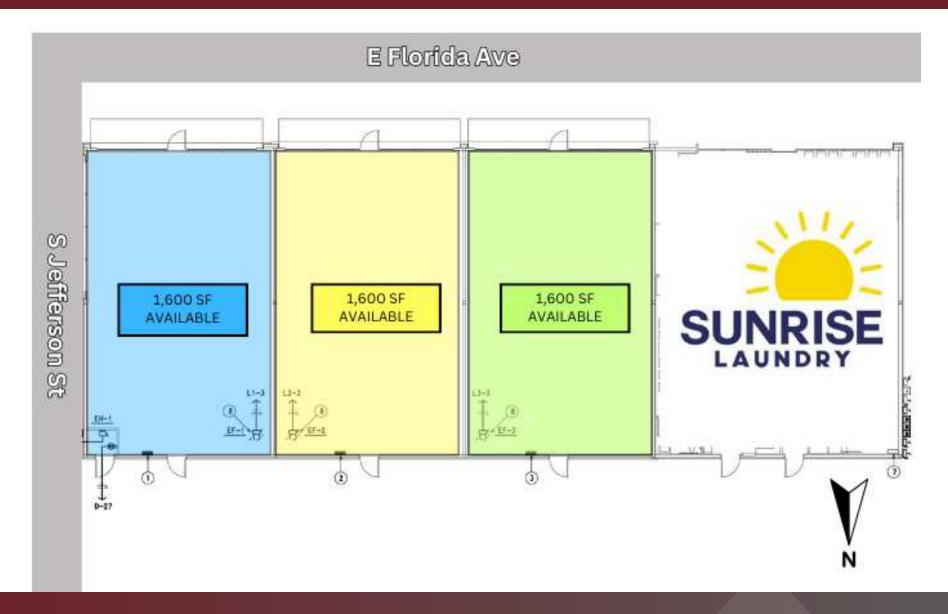

## AVAILABLE SUITES - SITE PLAN

900 East Florida Avenue | Midland, TX 79701

Stephanie Gauthier

#### **Property Description**

A brand-new retail shopping center is coming soon to South Midland! The Center will feature (3) Suites, each 1,600 SF. Tenants will enjoy the benefits of a Tenant Improvement Allowance, fresh construction with shell space, and excellent visibility on Florida Avenue. Located in a prime retail area with expanding retail and industrial projects, this center offers an outstanding opportunity for new businesses.

| 900 E Florida Ave           | Lease Rate    | Space Size |
|-----------------------------|---------------|------------|
| Suite 2   900 E Florida Ave | \$28.00 SF/yr | 1,600 SF   |
| Suite 3   900 E Florida Ave | \$28.00 SF/yr | 1,600 SF   |
| Suite 4   900 E Florida Ave | \$28.00 SF/yr | 1,600 SF   |