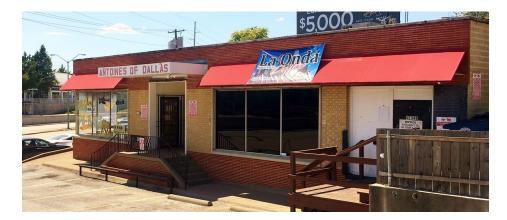

# **HIGHLIGHTS**

| Suite | Tenant                  | Floor  | Square Feet | Lease Type | Notes                              |
|-------|-------------------------|--------|-------------|------------|------------------------------------|
| 1     | Antoine's Sandwich Shop | Ground | 1,500       | Retail     | Over thirty years at this location |
| 2     | Orda Neighborhood Bar   | Ground | 3,800       | Retail     | Local neighborhood bar             |
| 3     | Storage                 | Ground | 2,000       | Retail     |                                    |

# Hanover Shopping Center

Exclusively Marketed by: