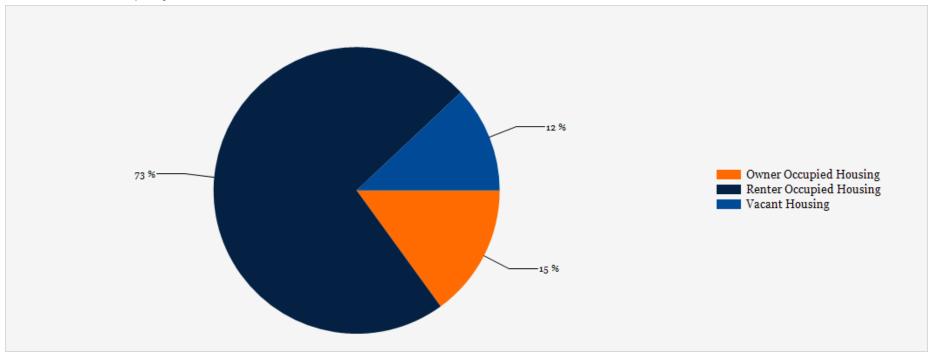

| HOUSEHOLDS                         | 1 MILE  | 3 MILE  | 5 MILE  |
|------------------------------------|---------|---------|---------|
| 2000 Total Housing                 | 8,016   | 52,359  | 134,913 |
| 2010 Total Households              | 9,246   | 60,179  | 132,740 |
| 2021 Total Households              | 15,236  | 93,336  | 175,090 |
| 2026 Total Households              | 17,732  | 107,540 | 194,638 |
| 2021 Average Household Size        | 1.74    | 1.99    | 2.27    |
| 2000 Owner Occupied Housing        | 1,167   | 14,465  | 48,471  |
| 2000 Renter Occupied Housing       | 6,084   | 33,191  | 75,756  |
| 2021 Owner Occupied Housing        | 2,582   | 22,934  | 59,821  |
| 2021 Renter Occupied Housing       | 12,654  | 70,402  | 115,269 |
| 2021 Vacant Housing                | 2,137   | 13,224  | 23,815  |
| 2021 Total Housing                 | 17,373  | 106,560 | 198,905 |
| 2026 Owner Occupied Housing        | 2,876   | 24,982  | 64,839  |
| 2026 Renter Occupied Housing       | 14,856  | 82,558  | 129,799 |
| 2026 Vacant Housing                | 2,082   | 12,631  | 23,176  |
| 2026 Total Housing                 | 19,814  | 120,171 | 217,814 |
| 2021-2026: Households: Growth Rate | 15.40 % | 14.35 % | 10.70 % |
|                                    |         |         |         |

## 2021 Household Occupancy - 1 Mile Radius