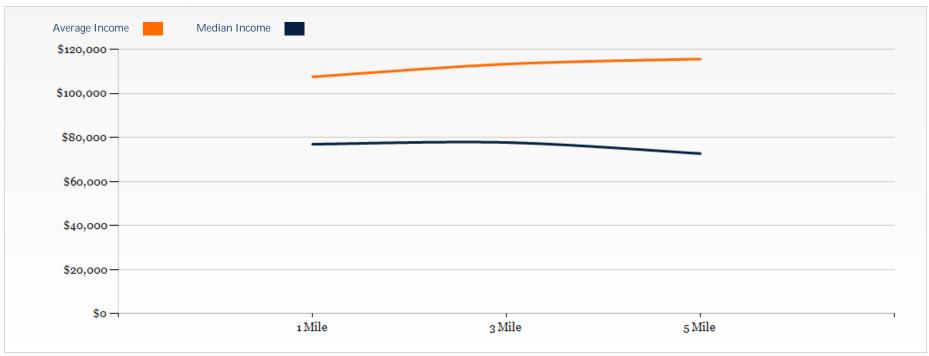

# 2021 Household Income Average and Median

Redevelopment Site

Ample Parking

Map data ©2021 Google

| POPULATION                         | 1 MILE    | 3 MILE    | 5 MILE    |
|------------------------------------|-----------|-----------|-----------|
| 2000 Population                    | 18,873    | 123,109   | 334,458   |
| 2010 Population                    | 18,644    | 131,969   | 323,113   |
| 2021 Population                    | 29,308    | 197,667   | 413,805   |
| 2026 Population                    | 33,590    | 225,710   | 456,146   |
| 2021 African American              | 4,716     | 34,565    | 62,735    |
| 2021 American Indian               | 157       | 1,083     | 2,518     |
| 2021 Asian                         | 2,141     | 11,723    | 16,872    |
| 2021 Hispanic                      | 11,782    | 73,754    | 176,842   |
| 2021 Other Race                    | 4,626     | 28,203    | 70,198    |
| 2021 White                         | 16,787    | 116,261   | 249,016   |
| 2021 Multiracial                   | 863       | 5,698     | 12,258    |
| 2021-2026: Population: Growth Rate | 13.80 %   | 13.45 %   | 9.85 %    |
| 2021 HOUSEHOLD INCOME              | 1 MILE    | 3 MILE    | 5 MILE    |
| less than \$15,000                 | 1,026     | 8,696     | 17,319    |
| \$15,000-\$24,999                  | 608       | 4,790     | 11,786    |
| \$25,000-\$34,999                  | 726       | 5,108     | 12,150    |
| \$35,000-\$49,999                  | 1,577     | 9,232     | 18,518    |
| \$50,000-\$74,999                  | 3,425     | 16,893    | 29,668    |
| \$75,000-\$99,999                  | 2,367     | 13,268    | 21,888    |
| \$100,000-\$149,999                | 2,560     | 16,274    | 26,467    |
| \$150,000-\$199,999                | 1,362     | 6,698     | 11,333    |
| \$200,000 or greater               | 1,585     | 12,374    | 25,957    |
| Median HH Income                   | \$77,021  | \$77,819  | \$72,792  |
| Average HH Income                  | \$107,654 | \$113,429 | \$115,705 |
|                                    |           |           |           |