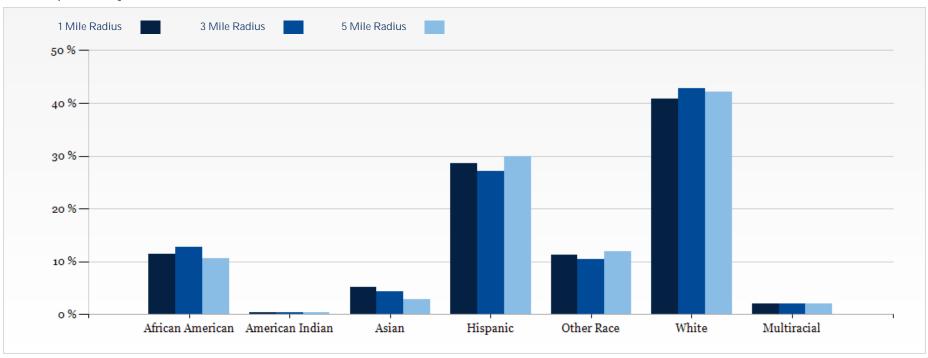

Redevelopment Site

Ample Parking

Map data ©2021 Google

| POPULATION                         | 1 MILE    | 3 MILE    | 5 MILE    |
|------------------------------------|-----------|-----------|-----------|
| 2000 Population                    | 18,873    | 123,109   | 334,458   |
| 2010 Population                    | 18,644    | 131,969   | 323,113   |
| 2021 Population                    | 29,308    | 197,667   | 413,805   |
| 2026 Population                    | 33,590    | 225,710   | 456,146   |
| 2021 African American              | 4,716     | 34,565    | 62,735    |
| 2021 American Indian               | 157       | 1,083     | 2,518     |
| 2021 Asian                         | 2,141     | 11,723    | 16,872    |
| 2021 Hispanic                      | 11,782    | 73,754    | 176,842   |
| 2021 Other Race                    | 4,626     | 28,203    | 70,198    |
| 2021 White                         | 16,787    | 116,261   | 249,016   |
| 2021 Multiracial                   | 863       | 5,698     | 12,258    |
| 2021-2026: Population: Growth Rate | 13.80 %   | 13.45 %   | 9.85 %    |
| 2021 HOUSEHOLD INCOME              | 1 MILE    | 3 MILE    | 5 MILE    |
| less than \$15,000                 | 1,026     | 8,696     | 17,319    |
| \$15,000-\$24,999                  | 608       | 4,790     | 11,786    |
| \$25,000-\$34,999                  | 726       | 5,108     | 12,150    |
| \$35,000-\$49,999                  | 1,577     | 9,232     | 18,518    |
| \$50,000-\$74,999                  | 3,425     | 16,893    | 29,668    |
| \$75,000-\$99,999                  | 2,367     | 13,268    | 21,888    |
| \$100,000-\$149,999                | 2,560     | 16,274    | 26,467    |
| \$150,000-\$199,999                | 1,362     | 6,698     | 11,333    |
| \$200,000 or greater               | 1,585     | 12,374    | 25,957    |
| Median HH Income                   | \$77,021  | \$77,819  | \$72,792  |
| Average HH Income                  | \$107,654 | \$113,429 | \$115,705 |
|                                    |           |           |           |

# 2021 Population by Race