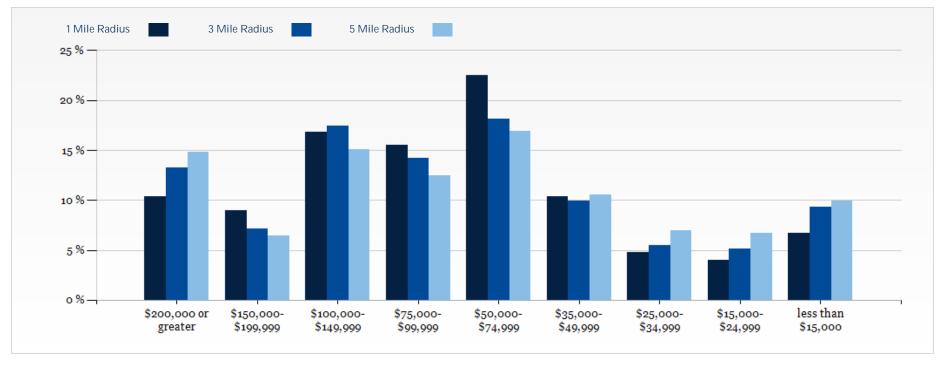

Redevelopment Site

Ample Parking

Map data ©2021 Google

| POPULATION                         | 1 MILE    | 3 MILE    | 5 MILE    |
|------------------------------------|-----------|-----------|-----------|
| 2000 Population                    | 18,873    | 123,109   | 334,458   |
| 2010 Population                    | 18,644    | 131,969   | 323,113   |
| 2021 Population                    | 29,308    | 197,667   | 413,805   |
| 2026 Population                    | 33,590    | 225,710   | 456,146   |
| 2021 African American              | 4,716     | 34,565    | 62,735    |
| 2021 American Indian               | 157       | 1,083     | 2,518     |
| 2021 Asian                         | 2,141     | 11,723    | 16,872    |
| 2021 Hispanic                      | 11,782    | 73,754    | 176,842   |
| 2021 Other Race                    | 4,626     | 28,203    | 70,198    |
| 2021 White                         | 16,787    | 116,261   | 249,016   |
| 2021 Multiracial                   | 863       | 5,698     | 12,258    |
| 2021-2026: Population: Growth Rate | 13.80 %   | 13.45 %   | 9.85 %    |
| 2021 HOUSEHOLD INCOME              | 1 MILE    | 3 MILE    | 5 MILE    |
| less than \$15,000                 | 1,026     | 8,696     | 17,319    |
| \$15,000-\$24,999                  | 608       | 4,790     | 11,786    |
| \$25,000-\$34,999                  | 726       | 5,108     | 12,150    |
| \$35,000-\$49,999                  | 1,577     | 9,232     | 18,518    |
| \$50,000-\$74,999                  | 3,425     | 16,893    | 29,668    |
| \$75,000-\$99,999                  | 2,367     | 13,268    | 21,888    |
| \$100,000-\$149,999                | 2,560     | 16,274    | 26,467    |
| \$150,000-\$199,999                | 1,362     | 6,698     | 11,333    |
| \$200,000 or greater               | 1,585     | 12,374    | 25,957    |
| Median HH Income                   | \$77,021  | \$77,819  | \$72,792  |
| Average HH Income                  | \$107,654 | \$113,429 | \$115,705 |
|                                    |           |           |           |

#### 2021 Household Income