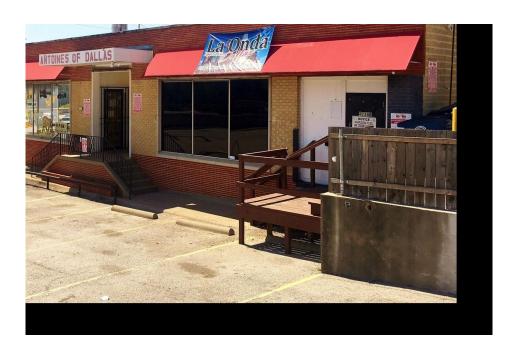

# **HIGHLIGHTS**

| Suite | Tenant                  | Floor  | Square Feet | Lease Type | Notes                              |
|-------|-------------------------|--------|-------------|------------|------------------------------------|
| 1     | Antoine's Sandwich Shop | Ground | 1,500       | Retail     | Over thirty years at this location |
| 2     | Orda Neighborhood Bar   | Ground | 3,800       | Retail     | Local neighborhood bar             |
| 3     | Storage                 | Ground | 2,000       | Retail     |                                    |