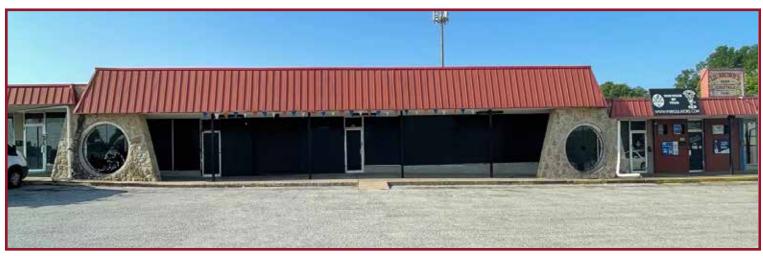

## 11118 East Admiral Place, Tulsa, OK

#### **PROPERTY HIGHLIGHTS**

- Size of Space: 8,600 sq. ft.
- Zoning: Commercial Shopping (CS) (also permits office use)
- Dimensions: Approx. 70'x120'

- Ceiling Height: 11 feet 6 inches under the ceiling grid
- OH Door Access: One 8'x10' Overhead Door at Grade Level
- Traffic Count: 9,352 cars per day on Admiral Pl.