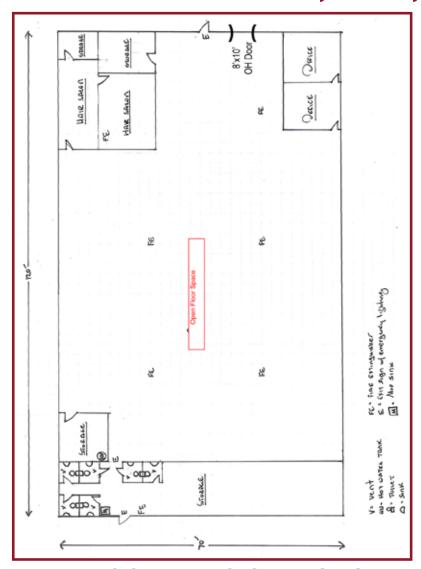

#### **PROPERTY HIGHLIGHTS**

- Size of Space: 8,600 sq. ft.
- Zoning: Commercial Shopping (CS) (also permits office use)
- Dimensions: Approx. 70'x120'

- Ceiling Height: 11 feet 6 inches under the ceiling grid
- OH Door Access: One 8'x10' Overhead Door at Grade Level
- Traffic Count: 9,352 cars per day on Admiral Pl.