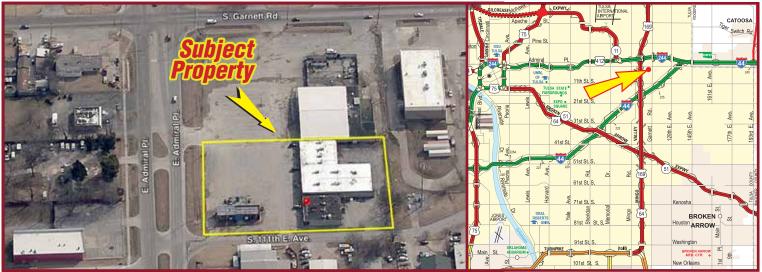

# FOR LEASE

# 100% CLIMATE CONTROLLED SPACE



## 11118 East Admiral Place, Tulsa, OK





#### **PROPERTY HIGHLIGHTS**

- Size of Space: 8,600 sq. ft.
- Zoning: Commercial Shopping (CS) (also permits office use)
- Dimensions: Approx. 70'x120'

- Ceiling Height: 11 feet 6 inches under the ceiling grid
- OH Door Access: One 8'x10' Overhead Door at Grade Level
- Traffic Count: 9,352 cars per day on Admiral Pl.

For additional information contact: George Thomas, CCIM gt@georgethomasco.com • 918-697-4400

# FOR LEASE

# 100% CLIMATE CONTROLLED SPACE



### 11118 East Admiral Place, Tulsa, OK



### **DEMOGRAPHIC SNAPSHOT**

| Variable                        | Wagon Wheel Center Tulsa, Oklahoma, 74116 |               |                 |
|---------------------------------|-------------------------------------------|---------------|-----------------|
|