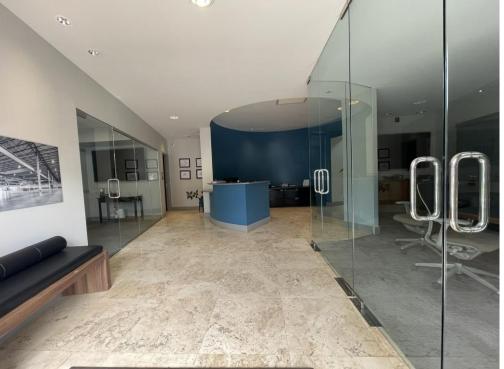

## 1<sup>st</sup> Floor Details

4,979 Sq. Ft. (1<sup>st</sup> floor)

Large contemporary reception area with two glass enclosed conference rooms

+ 14 private offices

Bullpen area centered under a large lightwell to provide abundant natural lighting

## **Additional Property Photos**