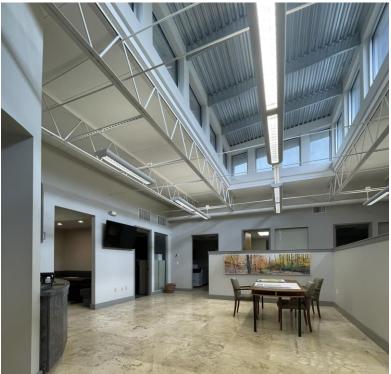

## **Property Details**

2410 Dunavant is one of the only remaining freestanding single-tenant office buildings with dedicated parking in SouthEnd. The property offers 6,351 sq ft of contemporary office on two floors with a rooftop terrace overlooking SouthEnd.

## 1<sup>st</sup> Floor Details

4,979 Sq. Ft. (1<sup>st</sup> floor)

Large contemporary reception area with two glass enclosed conference rooms

+ 14 private offices

Bullpen area centered under a large lightwell to provide abundant natural lighting