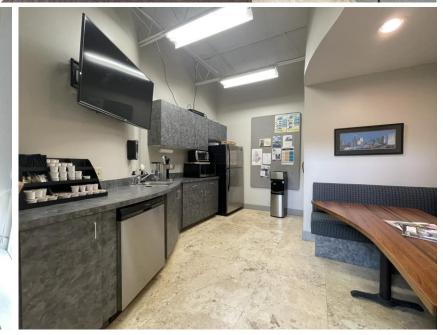

Kitchenette with dishwasher, refrigerator, built-in table and banquette.

## **Additional Property Photos**