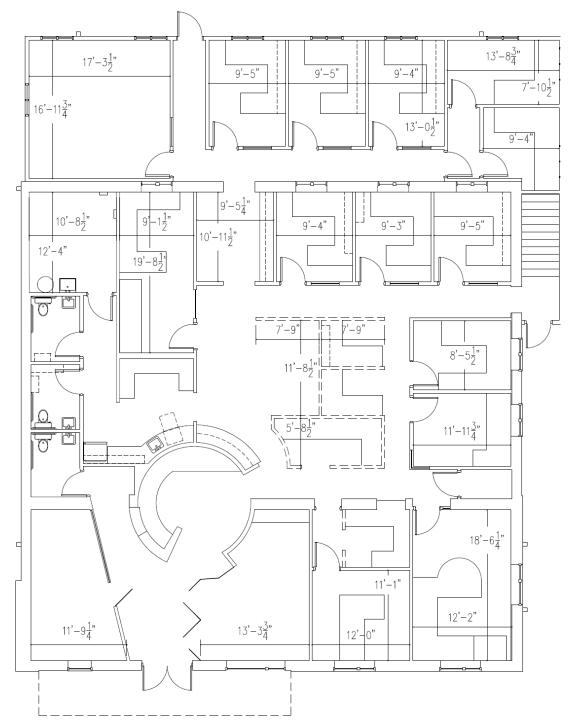

## 1<sup>st</sup> Floor Details

4,979 Sq. Ft. (1<sup>st</sup> floor)

Large contemporary reception area with two glass enclosed conference rooms

+ 14 private offices

Bullpen area centered under a large lightwell to provide abundant natural lighting

## 2<sup>nd</sup> Floor Details

Six large private offices

Great natural light with windows throughout the  $2^{nd}$  floor, including a window in each  $2^{nd}$  floor office space

Access to outdoor rooftop terrace overlooking SouthEnd

 $2^{nd}$  floor has direct access to the parking lot and can be locked-off from  $1^{st}$  floor.