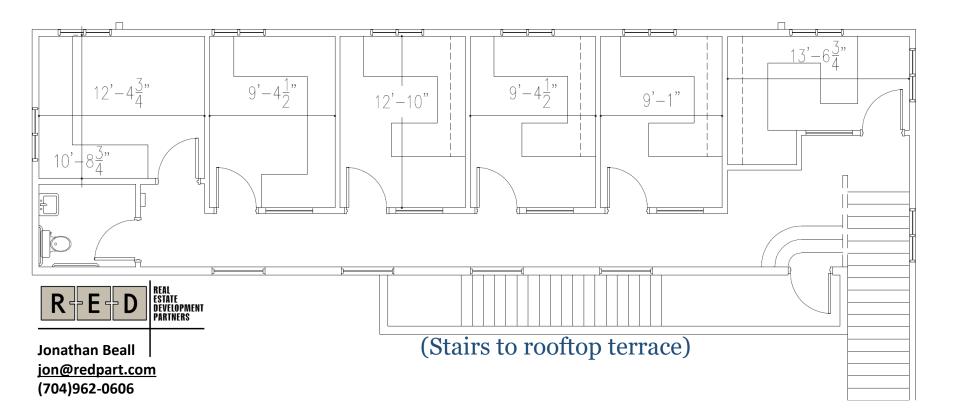

## 1<sup>st</sup> Floor Details

4,979 Sq. Ft. (1<sup>st</sup> floor)

Large contemporary reception area with two glass enclosed conference rooms

+ 14 private offices

Bullpen area centered under a large lightwell to provide abundant natural lighting

Kitchenette with dishwasher, refrigerator, built-in table and banquette.