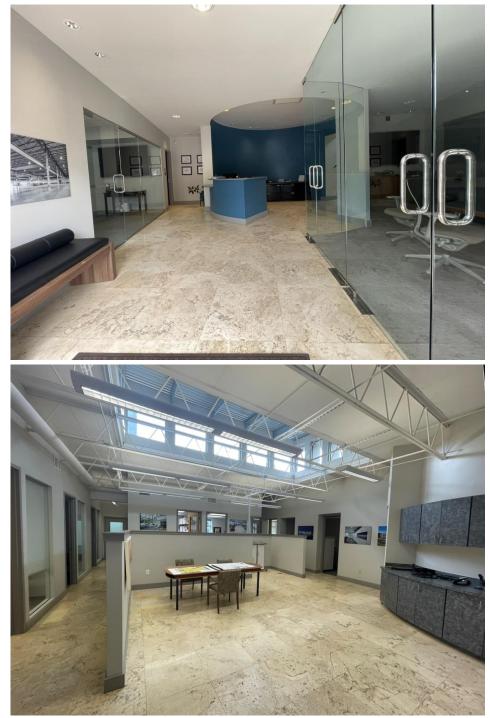

## **Additional Property Photos**

## **Property Details**

2410 Dunavant is one of the only remaining freestanding single-tenant office buildings with dedicated parking in SouthEnd. The property offers 6,351 sq ft of contemporary office on two floors with a rooftop terrace overlooking SouthEnd.

## 1<sup>st</sup> Floor Details

4,979 Sq. Ft. (1<sup>st</sup> floor)

Large contemporary reception area with two glass enclosed conference rooms

+ 14 private offices

Bullpen area centered under a large lightwell to provide abundant natural lighting