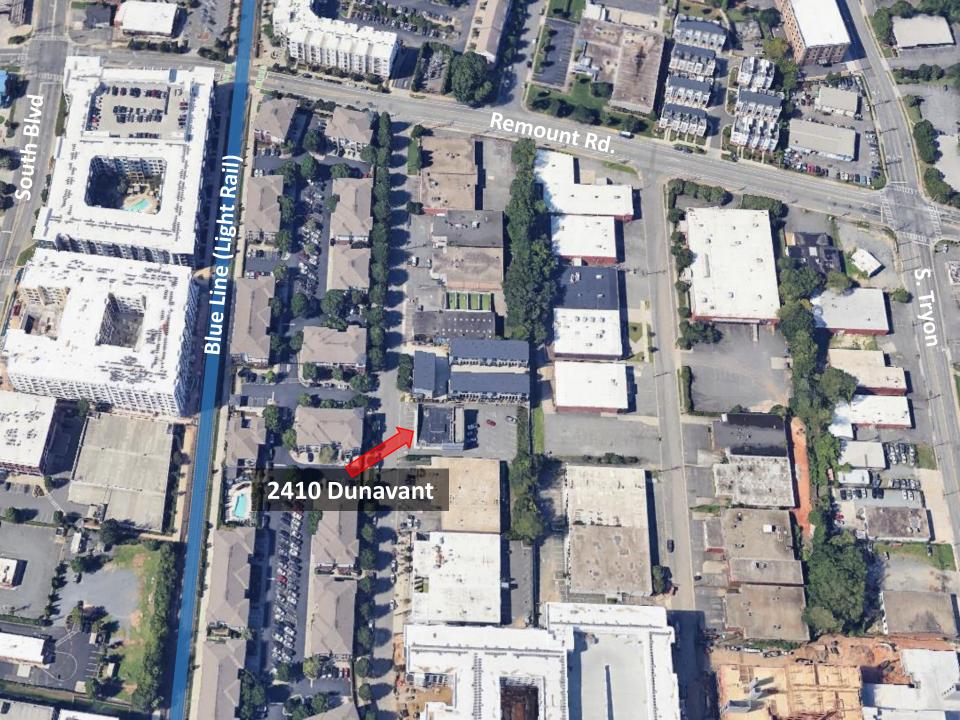

**High Aerial** 

2410 Dunavant

ETES

ø

## **Location Details**

2410 Dunavant is in the core of South End, directly between the New Bern and East Blvd. Light Rail Stations. The property is 1 block from the wildly popular "Rail Trail" and is within a short walk of everything "SouthEnd".