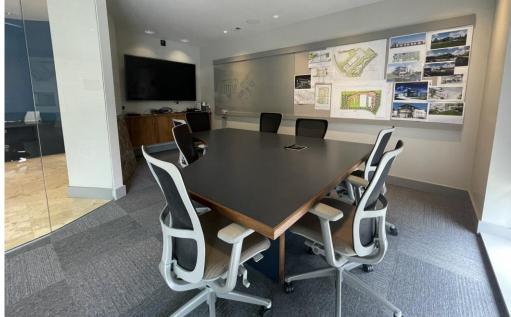

## 1<sup>st</sup> Floor Details

4,979 Sq. Ft. (1<sup>st</sup> floor)

Large contemporary reception area with two glass enclosed conference rooms

+ 14 private offices

Bullpen area centered under a large lightwell to provide abundant natural lighting

## **Additional Property Photos**