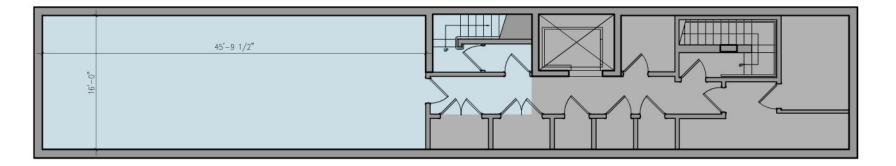

Total Square Feet: ~3,682 sq ft

Basement:  $\sim 735 \text{ sq ft}$   $1^{\text{st}}$  Floor:  $\sim 1,133 \text{ sq ft}$   $2^{\text{nd}}$  Floor:  $\sim 1,447 \text{ sq ft}$ .  $2^{\text{nd}}$  Fl Terrace:  $\sim 367 \text{ sq ft}$ .

cellar plan - 987 sf rentable