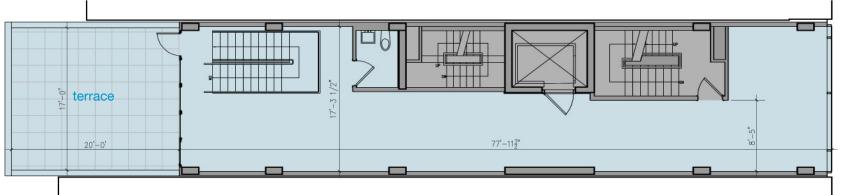

Total Square Feet: ~3,682 sq ft

Basement:  $\sim 735 \text{ sq ft}$   $1^{\text{st}}$  Floor:  $\sim 1,133 \text{ sq ft}$   $2^{\text{nd}}$  Floor:  $\sim 1,447 \text{ sq ft}$ .  $2^{\text{nd}}$  Fl Terrace:  $\sim 367 \text{ sq ft}$ .

Steven Ancona, 212-675-3699 ext. 201 <u>sja@flatiron-rea.com</u> Avi Beluca, 646-413-0303, avi@flatiron-rea.com

second floor plan - 1,447 sf rentable (interior) + 367 sf (exterior)

ground floor plan - 1,210 sf rentable