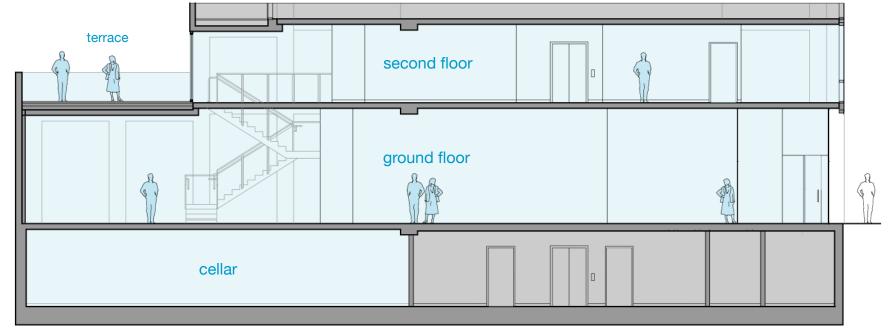

Total Square Feet: ~3,682 sq ft

Basement:  $\sim 735 \text{ sq ft}$   $1^{\text{st}}$  Floor:  $\sim 1,133 \text{ sq ft}$   $2^{\text{nd}}$  Floor:  $\sim 1,447 \text{ sq ft}$ .  $2^{\text{nd}}$  Fl Terrace:  $\sim 367 \text{ sq ft}$ .

cellar plan - 987 sf rentable