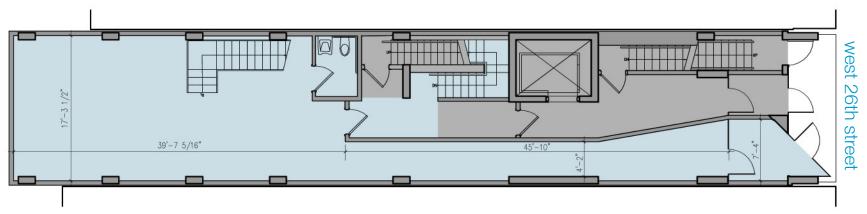

Total Square Feet: ~3,682 sq ft

Basement:  $\sim 735 \text{ sq ft}$   $1^{\text{st}}$  Floor:  $\sim 1,133 \text{ sq ft}$   $2^{\text{nd}}$  Floor:  $\sim 1,447 \text{ sq ft}$ .  $2^{\text{nd}}$  Fl Terrace:  $\sim 367 \text{ sq ft}$ .

Steven Ancona, 212-675-3699 ext. 201 <u>sja@flatiron-rea.com</u> Avi Beluca, 646-413-0303, avi@flatiron-rea.com

second floor plan - 1,447 sf rentable (interior) + 367 sf (exterior)

ground floor plan - 1,210 sf rentable