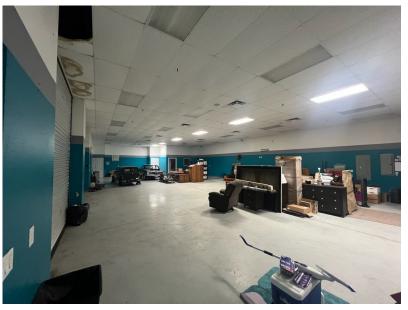

Building Size: **4,000** <u>+</u> **SF** 

*Warehouse:* **3,460** <u>+</u> **SF** 

*Office:* **540** <u>+</u> **SF** 

Parking: (18) Spaces

City Zoning: Light Industrial

Grade Doors: (2) 12' x 14'

Ceiling Height: 14'

Construction: Concrete

*Year Built:* **2006** 

Power: 1 Phase 200

2023 Taxes: \$10,599.16

Additional Features:

Fully Air-Conditioned

**♦ Security Cameras** 

**♦ Full Bath with Shower** 