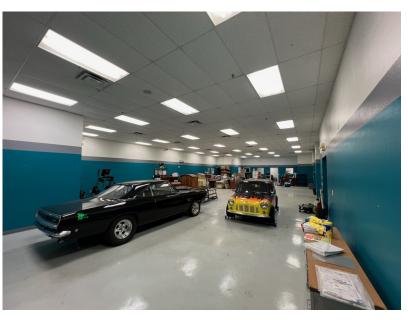

Building Size: **4,000** <u>+</u> **SF** 

*Warehouse:* **3,460** <u>+</u> **SF** 

*Office:* **540** <u>+</u> **SF** 

Parking: (18) Spaces

City Zoning: Light Industrial

Grade Doors: (2) 12' x 14'

Ceiling Height: 14'

Construction: Concrete

*Year Built:* **2006** 

Power: 1 Phase 200

2023 Taxes: \$10,599.16

Additional Features:

Fully Air-Conditioned

**♦ Security Cameras** 

**♦ Full Bath with Shower** 