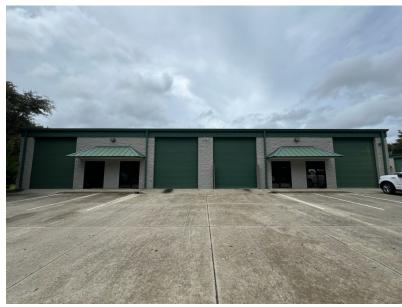

Building Size: **4,000** <u>+</u> **SF** 

*Warehouse:* **3,460** <u>+</u> **SF** 

*Office:* **540** <u>+</u> **SF** 

Parking: (18) Spaces

City Zoning: Light Industrial

Grade Doors: (2) 12' x 14'

Ceiling Height: 14'