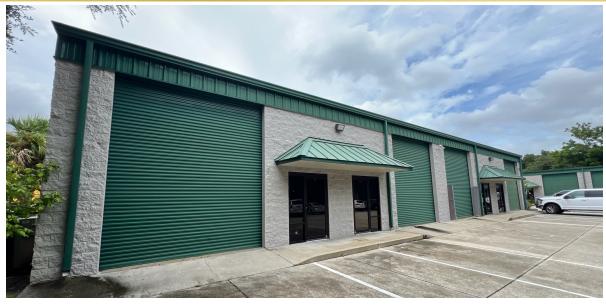

## 947 BEVILLE SOUTH DAYTONA, FL 32119

Josiah Biddle Sales Associate

Mobile: (407) 625-3670 JosiahBiddle@icloud.com

Office Address: 2315 Lynx Lane Suite # 6

Orlando, Florida 32804 www.mcnultygroupinc.com *Sale Price:* \$795,000

Building Size: **4,000** <u>+</u> **SF** 

*Warehouse:* **3,460** <u>+</u> **SF** 

*Office:* **540** <u>+</u> **SF** 

Parking: (18) Spaces

City Zoning: Light Industrial

Grade Doors: (2) 12' x 14'

Ceiling Height: 14'

Construction: Concrete

*Year Built:* **2006** 

Power: 1 Phase 200

2023 Taxes: \$10,599.16

Additional Features:

Fully Air-Conditioned

**♦ Security Cameras** 

**♦ Full Bath with Shower** 