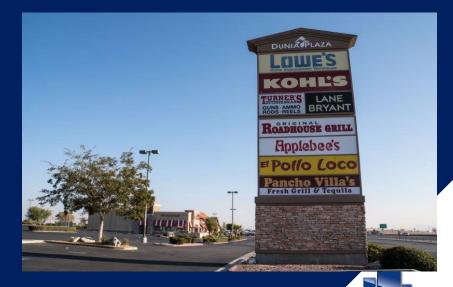

**Dunia Plaza**, just south of the Mall of Victor Valley, features a Lowe's Home Improvement, Kohl's, Walmart, Michael's Crafts, and Staples to name a few. Dunia Plaza is adjacent to the High Desert's dining destination, Restaurant Row that features 19 eateries including Cracker Barrel, BJ's as well as Pancho Villa's to name a few. Dunia Plaza and Restaurant Row are some of our most desirable retail locations because of their immediate frontage to more than 98,000 daily vehicles along I-15.