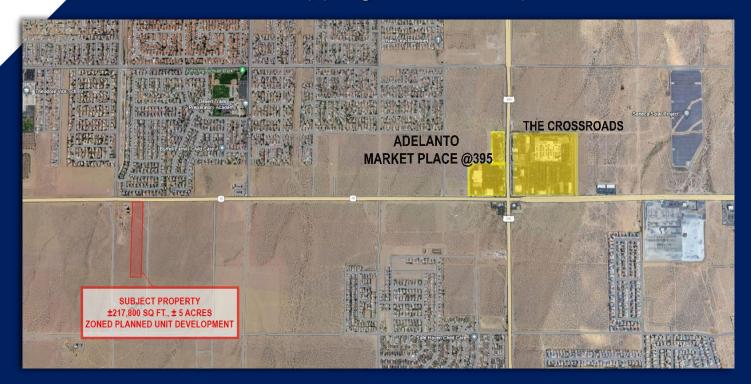

#### **PROPERTY OVERVIEW**

- •±5ac Vacant Land Offering situated along the south side of Palmdale Rd / CA State Route Hwy 18 approx. 1.4 miles west of US Hwy 395 within the City of Victorville.
- The zoning for this parcel is PUD (Planned Unit Development) with an underlying High Density Residential (HDR) requirement.
- Less than a mile and a half west of Hwy 395 & Hwy 18 intersection Walmart Anchored Shopping Center & Stater Bros Anchored Shopping Center.
- New Residential Communities being developed in the immediate vicinity.

### THE CROSSROADS & ADELANTO MARKETPLACE @395

The Crossroads & Adelanto Marketplace @ 395, located on the west side of the City of Victorville, is one of the newest multi-tenant shopping centers recently developed. Retail tenants include Walmart, Walgreens, Dollar Tree and Sally Beauty to name a few. The Crossroads & Adelanto Marketplace are located on Palmdale Road and US Hwy 395