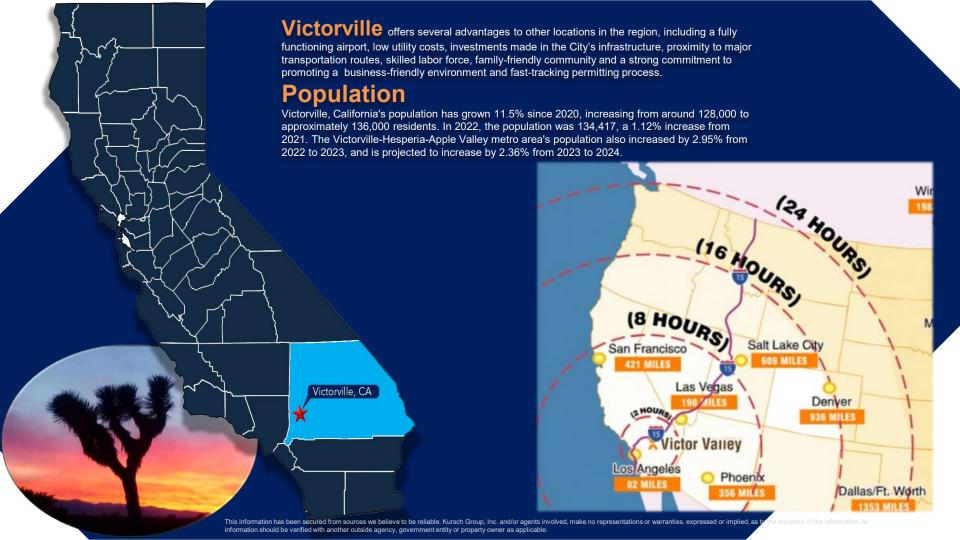

Kohl's, Walmart, Michael's Crafts, and Staples to name a few. Dunia Plaza is adjacent to the High Desert's dining destination, Restaurant Row that features 19 eateries including Cracker Barrel, BJ's as well as Pancho Villa's to name a few. Dunia Plaza and Restaurant Row are some of our most desirable retail locations because of their immediate frontage to more than 98,000 daily vehicles along I-15.





### THE CROSSROADS & ADELANTO MARKETPLACE @395

The Crossroads & Adelanto Marketplace @ 395, located on the west side of the City of Victorville, is one of the newest multi-tenant shopping centers recently developed. Retail tenants include Walmart, Walgreens, Dollar Tree and Sally Beauty to name a few. The Crossroads & Adelanto Marketplace are located on Palmdale Road and US Hwy 395