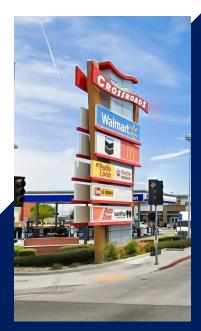

### THE CROSSROADS & ADELANTO MARKETPLACE @395

The Crossroads & Adelanto Marketplace @ 395, located on the west side of the City of Victorville, is one of the newest multi-tenant shopping centers recently developed. Retail tenants include Walmart, Walgreens, Dollar Tree and Sally Beauty to name a few. The Crossroads & Adelanto Marketplace are located on Palmdale Road and US Hwy 395