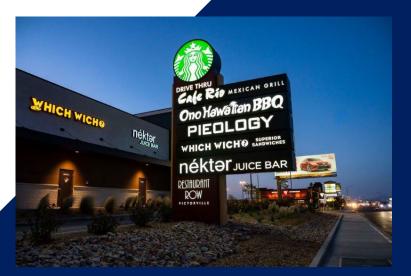

## **Shopping Centers Map**

**Restaurant Row** is the High Desert's premiere dining destination featuring 19 eateries including California's first Cracker Barrel. Options for sit-down meals include BJ's Restaurant and Brew House, Pancho Villa's, Panera Bread, Freddy's Frozen Custard and Steak Burgers, the Original Roadhouse Grill, Chili's, Applebee's, Johnny Carino's and Mimi's Cafe. Quick bites are offered by Which Wich, Starbucks, The Habit Burger Grill, Pieology, Ono Hawaiian BBQ, and Sonic Drive-In. Nekter Juice Bar offers healthy options. Whatever your palate craves, you'll find it at our Restaurant Row.