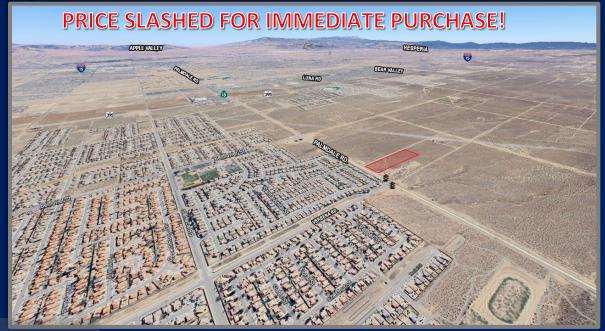

#### **ADDRESS**

Palmdale Rd. Victorville, CA 92395

#### **PROPERTY OVERVIEW**

- •±5ac Vacant Land Offering situated along the south side of Palmdale Rd / CA State Route Hwy 18 approx. 1.4 miles west of US Hwy 395 within the City of Victorville.
- The zoning for this parcel is PUD (Planned Unit Development) with an underlying High Density Residential (HDR) requirement.
- Less than a mile and a half west of Hwy 395 & Hwy 18 intersection Walmart Anchored Shopping Center & Stater Bros Anchored Shopping Center.
- New Residential Communities being developed in the immediate vicinity.